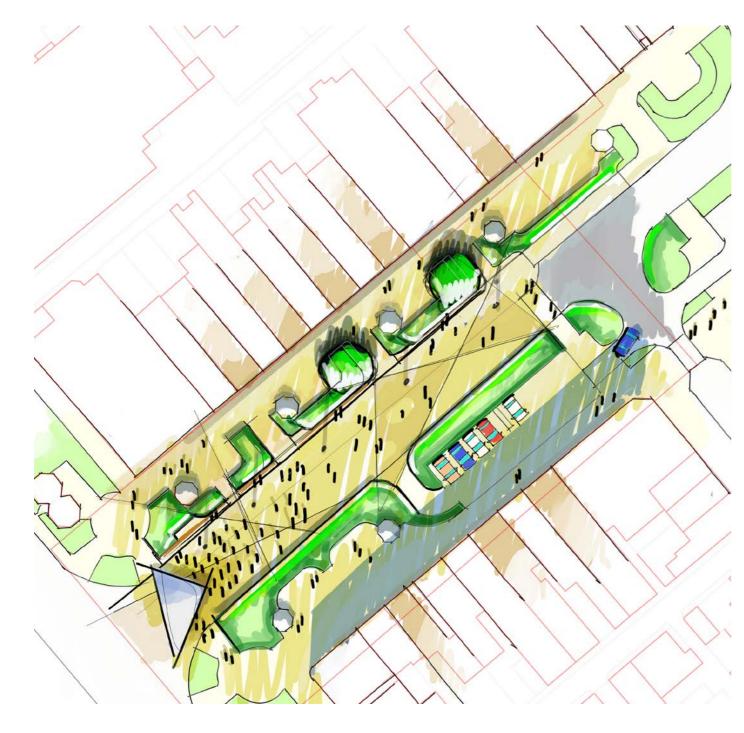

St Anne's Town Centre New Event Space Concept Report

Proposal - Event Space

- 1. Repave the entire carriageway creating a feature surface
- 2. Realign kerbs and relocate gullies.
- 3. Provide utility connections for stage area.
- 4. Maintain existing condition near to buildings. Maintain levels along the street with only slight changes to levels within the carriageway.
- 5. Provide bollard control line manual fold down.
- 6. Introduce catenary lighting to the existing columns. Highways lighting to maintain as per current design. New lighting controls provided.
- 7. Feature timber benches to the edge of the street/space.
- 8. Improve existing planting.
- 9. Introduce semi mature tree planting.
- 10. Maintain existing tree planting.
- 11. Provide up-lighting to band stands potential to provide power connections for trading use during events.
- 12. Canopy not part of the scheme to be provided by event organisers.