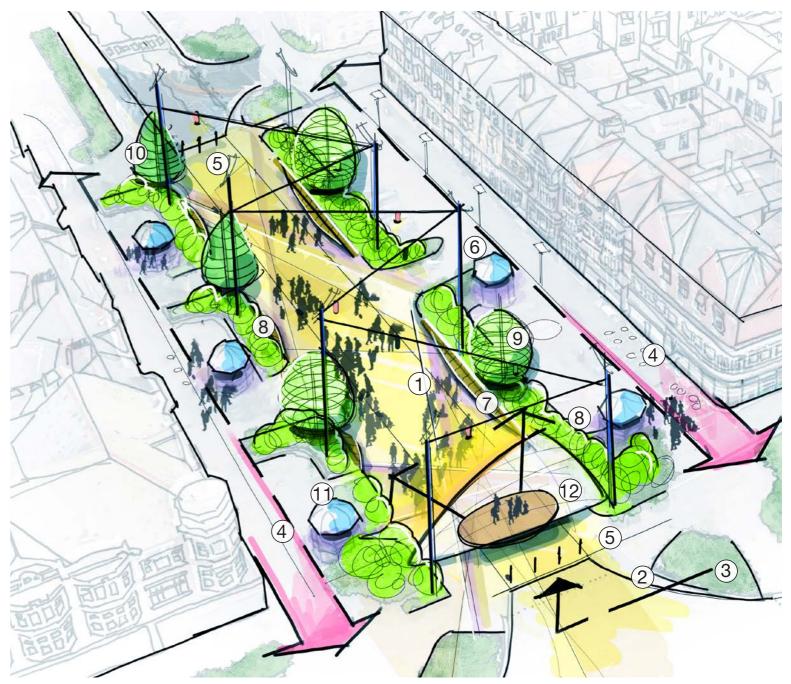

St Anne's Town Centre New Event Space Concept Report

Proposal - Event Space

- 1. Repave the entire carriageway creating a feature surface
- 2. Realign kerbs and relocate gullies.
- 3. Provide utility connections for stage area.
- 4. Maintain existing condition near to buildings. Maintain levels along the street with only slight changes to levels within the carriageway.
- 5. Provide bollard control line manual fold down.
- 6. Introduce catenary lighting to the existing columns. Highways lighting to maintain as per current design. New lighting controls provided.
- 7. Feature timber benches to the edge of the street/space.
- 8. Improve existing planting.
- 9. Introduce semi mature tree planting.
- 10. Maintain existing tree planting.
- 11. Provide up-lighting to band stands potential to provide power connections for trading use during events.
- 12. Canopy not part of the scheme to be provided by event organisers.