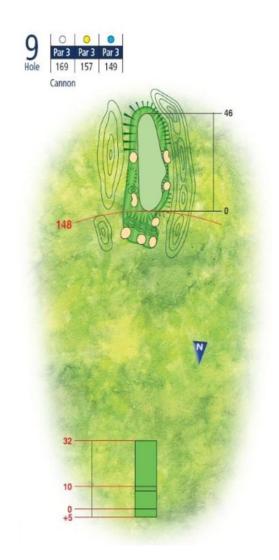

### Appendix A – Greenspan Projects Design Submission Documents FAIRHAVEN ADVENTURE GOLF – St Annes Old Links Course – Hole layouts