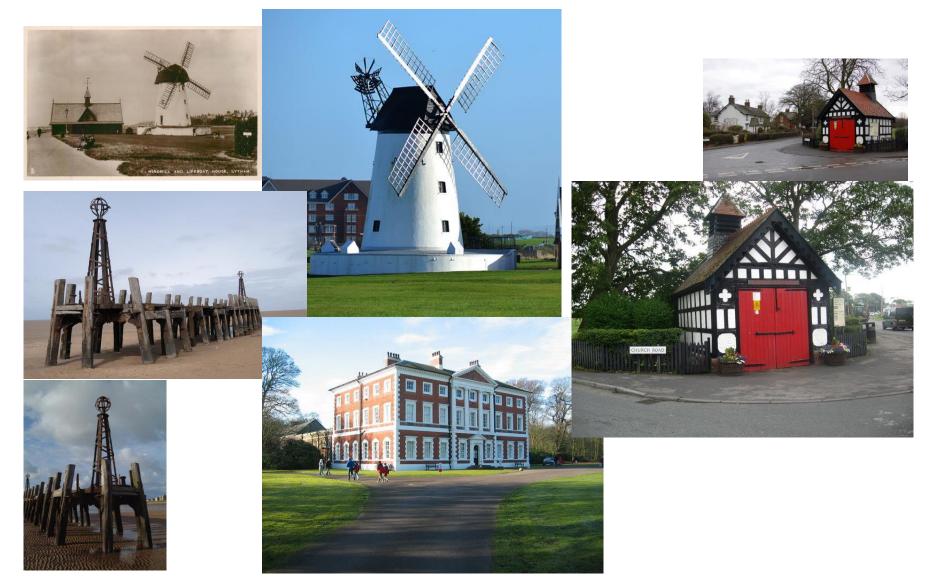

### Interpretation board titles:

- A. Fylde in Bloom
- B. Fairhaven Lake
- C. Curlew
- D. St Annes Old links (18th Hole)
- E. Japanese Gardens

- F. Mallard
- G. Singleton Fire Station
- H. Oystercatcher
- St Annes Pier
- J. Royal Lytham & St Annes (17th Hole)
- St Annes Old Links (9th Hole)
- Lytham Hall
- M. Royal Lytham & St Annes (14th Hole)
- N. Lytham Windmill
- Redshank

### Interpretation board titles:

- Fylde in Bloom B. Fairhaven Lake
- C. Curlew
- D. St Annes Old links (18th Hole)
- Japanese Gardens

- F. Mallard
- G. Singleton Fire Station
- H. Oystercatcher 1. St Annes Pier
- Royal Lytham & St Annes (17th Hole)
- St Annes Old Links (9th Hole)
- Lytham Hall
- Royal Lytham & St Annes (14th Hole)
- Lytham Windmill
- Redshank