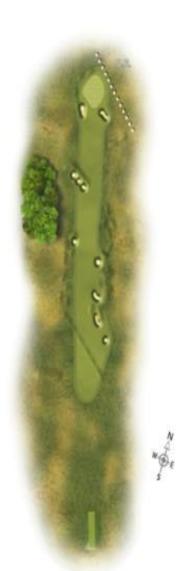

### Appendix A – Greenspan Projects Design Submission Documents FAIRHAVEN ADVENTURE GOLF – St Annes Old Links Course – Hole layouts

### Description

The landing area from the tee is intimidatingly small on this well bunkered fairway. The hole turns left towards an open green protected by bunkers on either side. Don't miss the plaque by the third drive bunker to the left of the fairway - it commemorates the famous second shot of Bobby Jones in the final round of the 1926 Open.

14<sup>th</sup> Hole