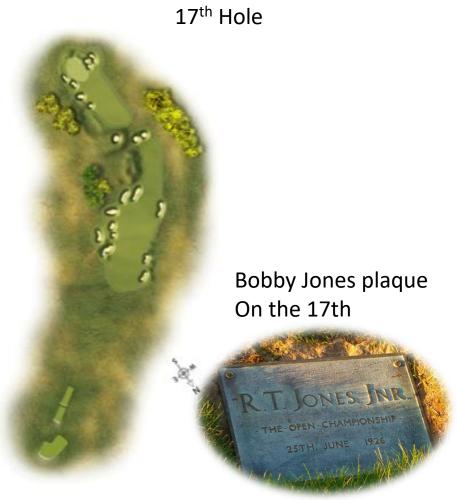

### Appendix A – Greenspan Projects Design Submission Documents FAIRHAVEN ADVENTURE GOLF – Royal Lytham & St Anne's – Hole layouts

### Description

The landing area from the tee is intimidatingly small on this well bunkered fairway. The hole turns left towards an open green protected by bunkers on either side. Don't miss the plaque by the third drive bunker to the left of the fairway - it commemorates the famous second shot of Bobby Jones in the final round of the 1926 Open.