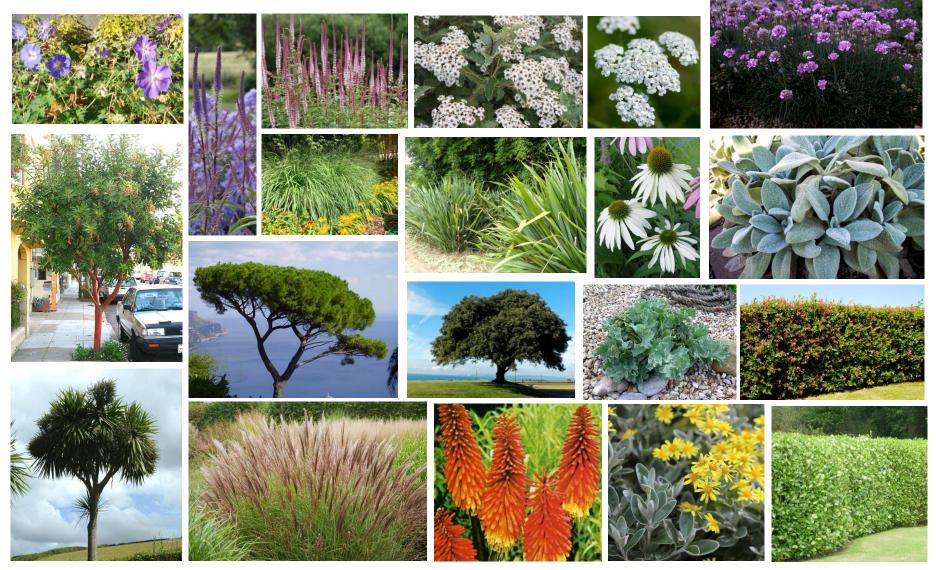

## Appendix A – Greenspan Projects Design Submission Documents FAIRHAVEN ADVENTURE GOLF – Landscape Planting Palette

**Indicative Plant schedule** 

Griselinia littoralis

Phormium Maori Queen

Phormium tenax Stachys byzantina 'Silver Carpet'

Kniphofia spp

Salvia lavandulifolia

Limonium platyphyllum 'Violetta'

Veronicastrum 'Pink Glow'

### Shrubs Betonica officinalis C3 20-30 Brachyglottis 'Sunshine' C5 30-40 Cotoneaster salicifolius C10 30-40 Cytisus × kewensis C5 30-40 Elaeagnus 'Limelight' C5 30-40 Euonymus 'Green Rocket' C3 20-30 C5 30-40 Fuchsia magellanica "Versicolor" C5 30-40 Genista lydia Lavandula angustifolia 'Hidcote' C3 20-30 Olearia × haastii C5 30-40 Phlomis chrysophylla fruticosa C3 20-30

### **Ornamantal Grasses** Miscanthus 'Yakushima Dwarf' C5 30-40 Sesleria caerulea C5 30-40 Miscanthus sinensis 'Variegatus' C5 30-40 Molinia caerulea 'Heidebraut' C5 30-40 Panicum virgatum 'Prairie Sky' C5 30-40 Miscanthus sinensis C5 30-40

### Perennials Achillea millefolium C1, well developed Armeria maritima 'Alba' C1, well developed C1. well developed Armeria maritima Artemisia 'Boughton Silver' C1, well developed Crambe maritima C1, well developed Echinacea purpurea 'Ruby Giant' C1. well developed Eryngium bourgatii 'Picos Blue' C1, well developed Hylotelephium spectabile C1, well developed Iris spp. C1, well developed