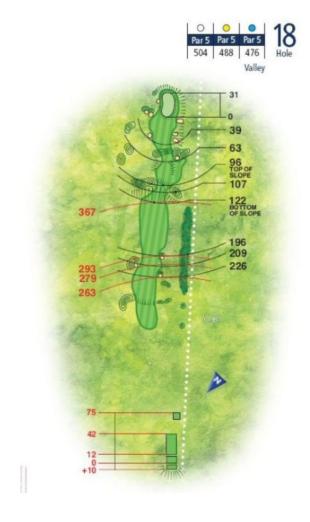

### Appendix A – Greenspan Projects Design Submission Documents FAIRHAVEN ADVENTURE GOLF – St Annes Old Links Course – Hole layouts