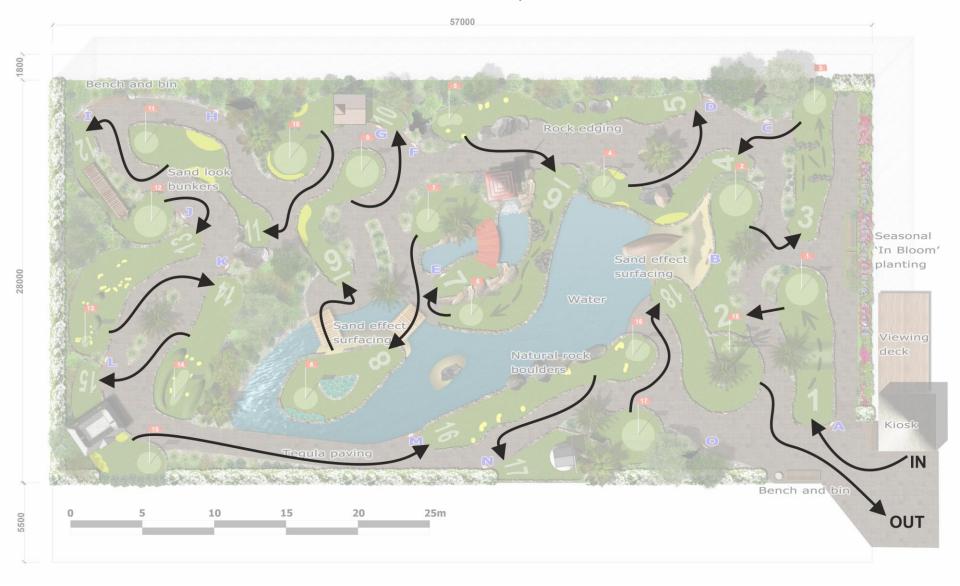

# Appendix A – Greenspan Projects Design Submission Documents FAIRHAVEN ADVENTURE GOLF – Course Flow plan

### Interpretation board titles:

- A. Fylde in Bloom
- B. Fairhaven Lake
- C. Curlew
- D. St Annes Old links (18th Hole)
- E. Japanese Gardens

- F. Mallard
- G. Singleton Fire Station
- H. Oystercatcher
- St Annes Pier
- J. Royal Lytham & St Annes (17th Hole)
- St Annes Old Links (9th Hole)
- Lytham Hall
- M. Royal Lytham & St Annes (14th Hole)
- N. Lytham Windmill
- Redshank