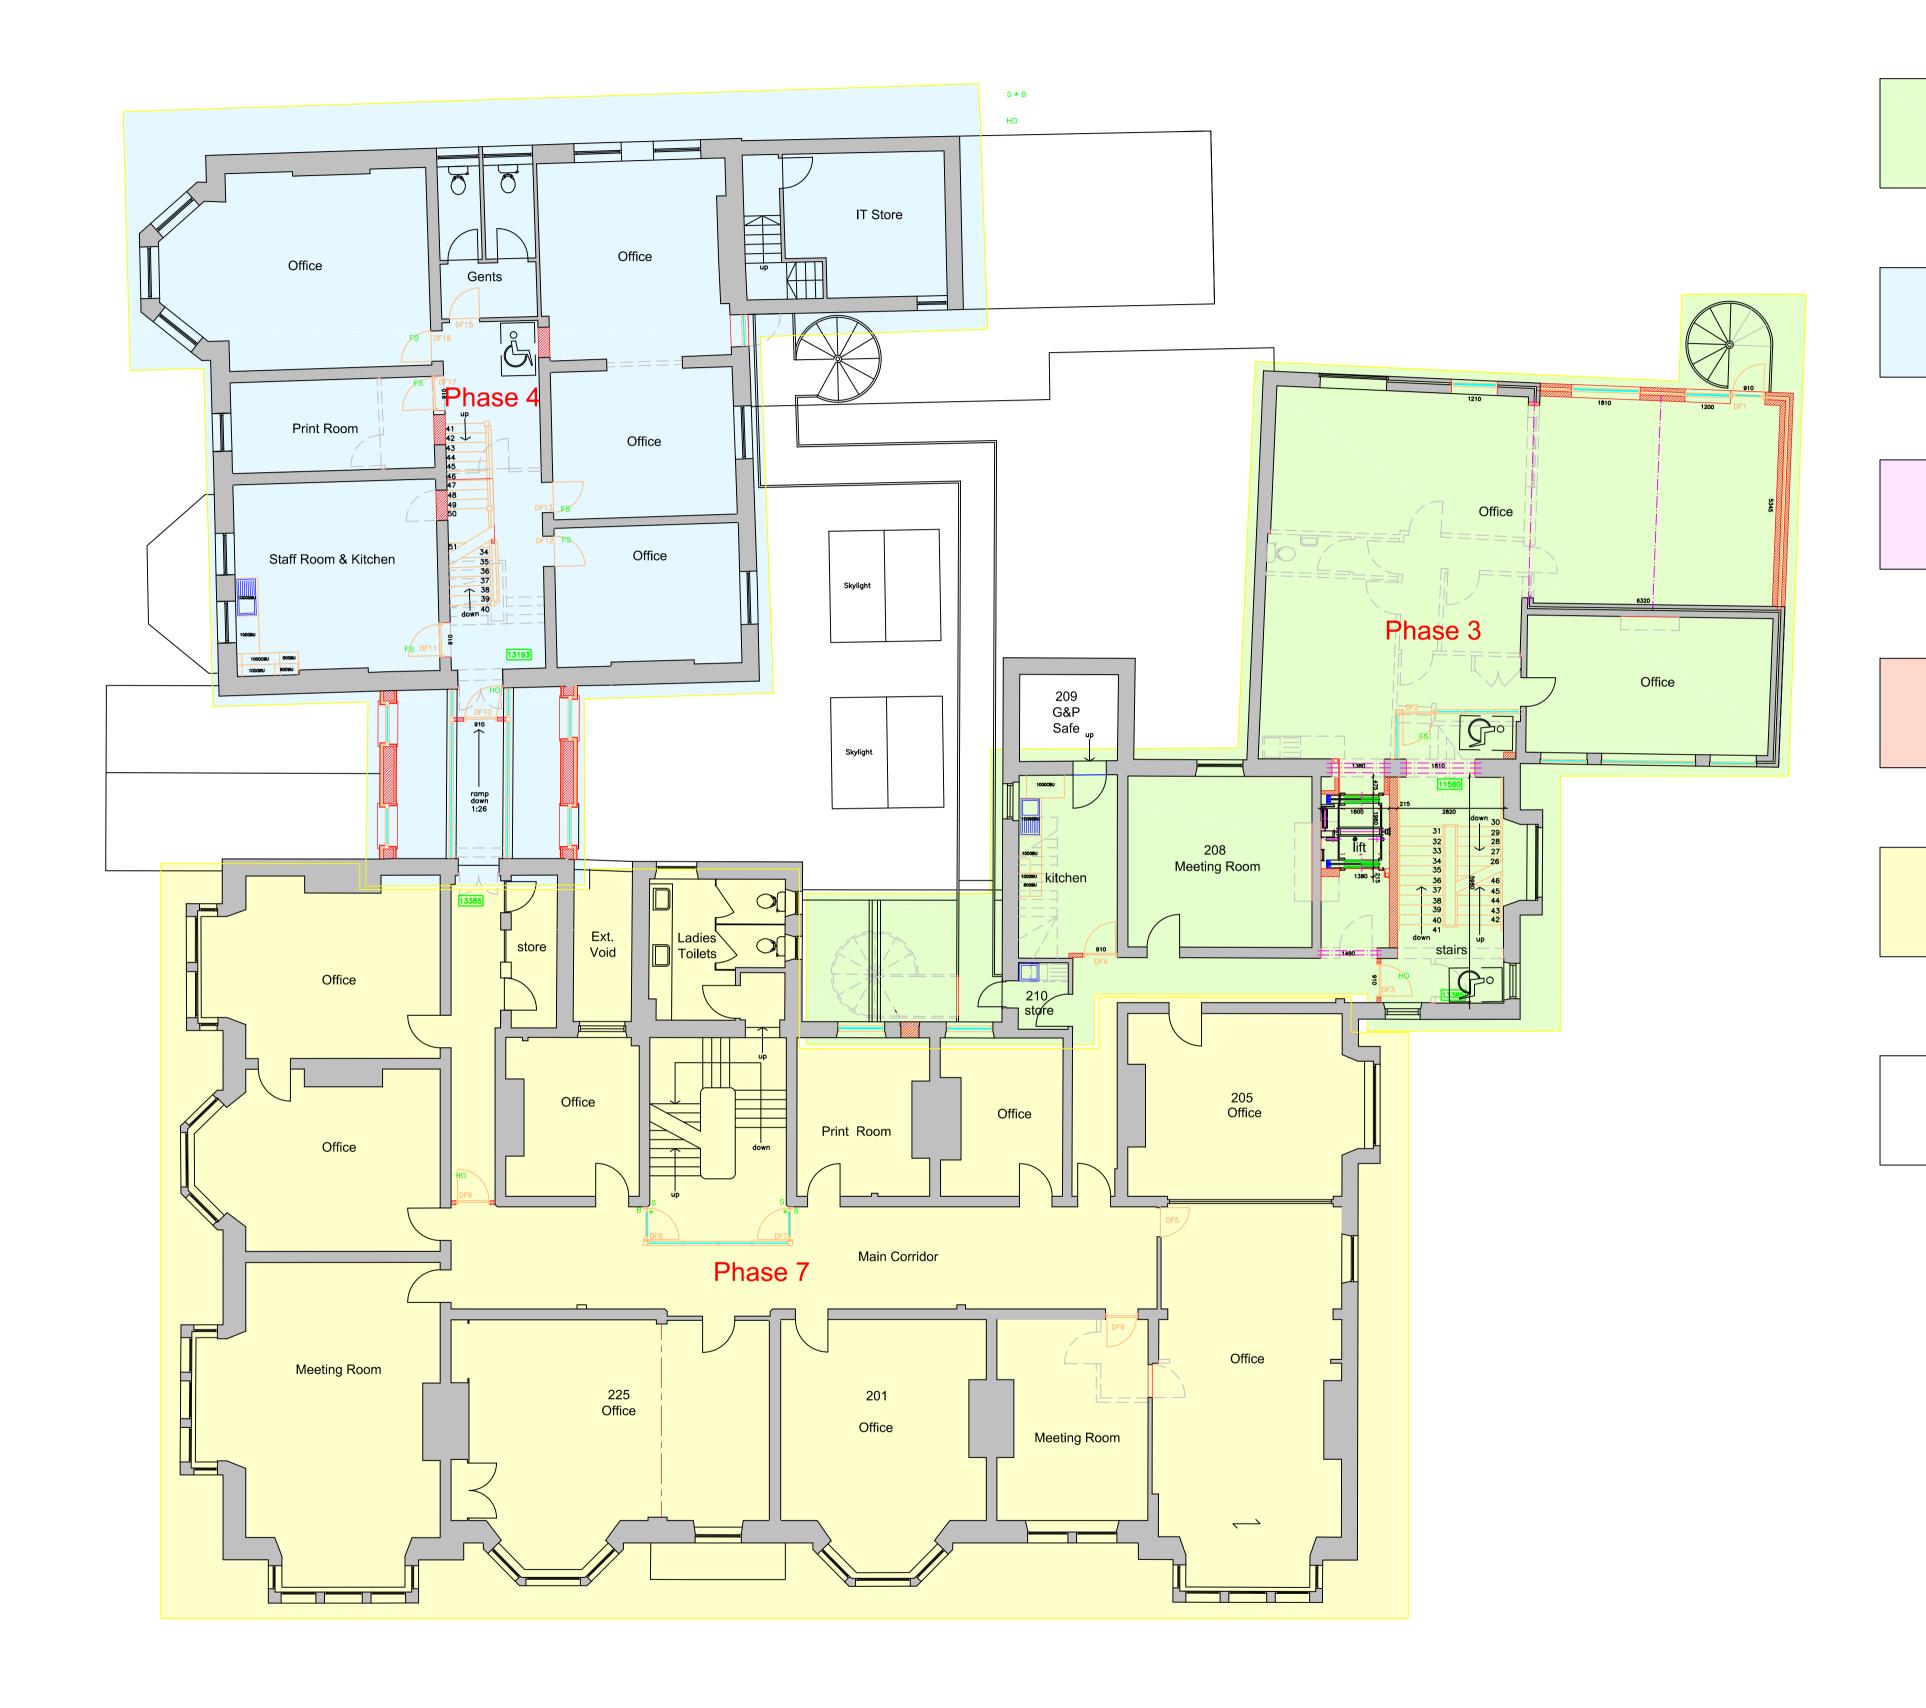

## Phase 3

New Lift & Staircase
1st Floor Extension
Internal Alterations
GF Toilets & Showers
Disabled access to all Town Hall &
Annexe Floors
Emergency Fire Escape Provision

### Phase 4

Chaseley Building
New Staircase
2 Storey Link Bridge
Offices Upgrade
Disabled access into Chaseley
Emergencey Fire Escape Provision

# Phase 7

1st & 2nd Floors Town Hall Offices & Staff Facilities Upgrade Heating & Electrical Works

**Town Hall Redevelopment** 

Phasing Plan First Floor

Drawing Nur

TS10009/143