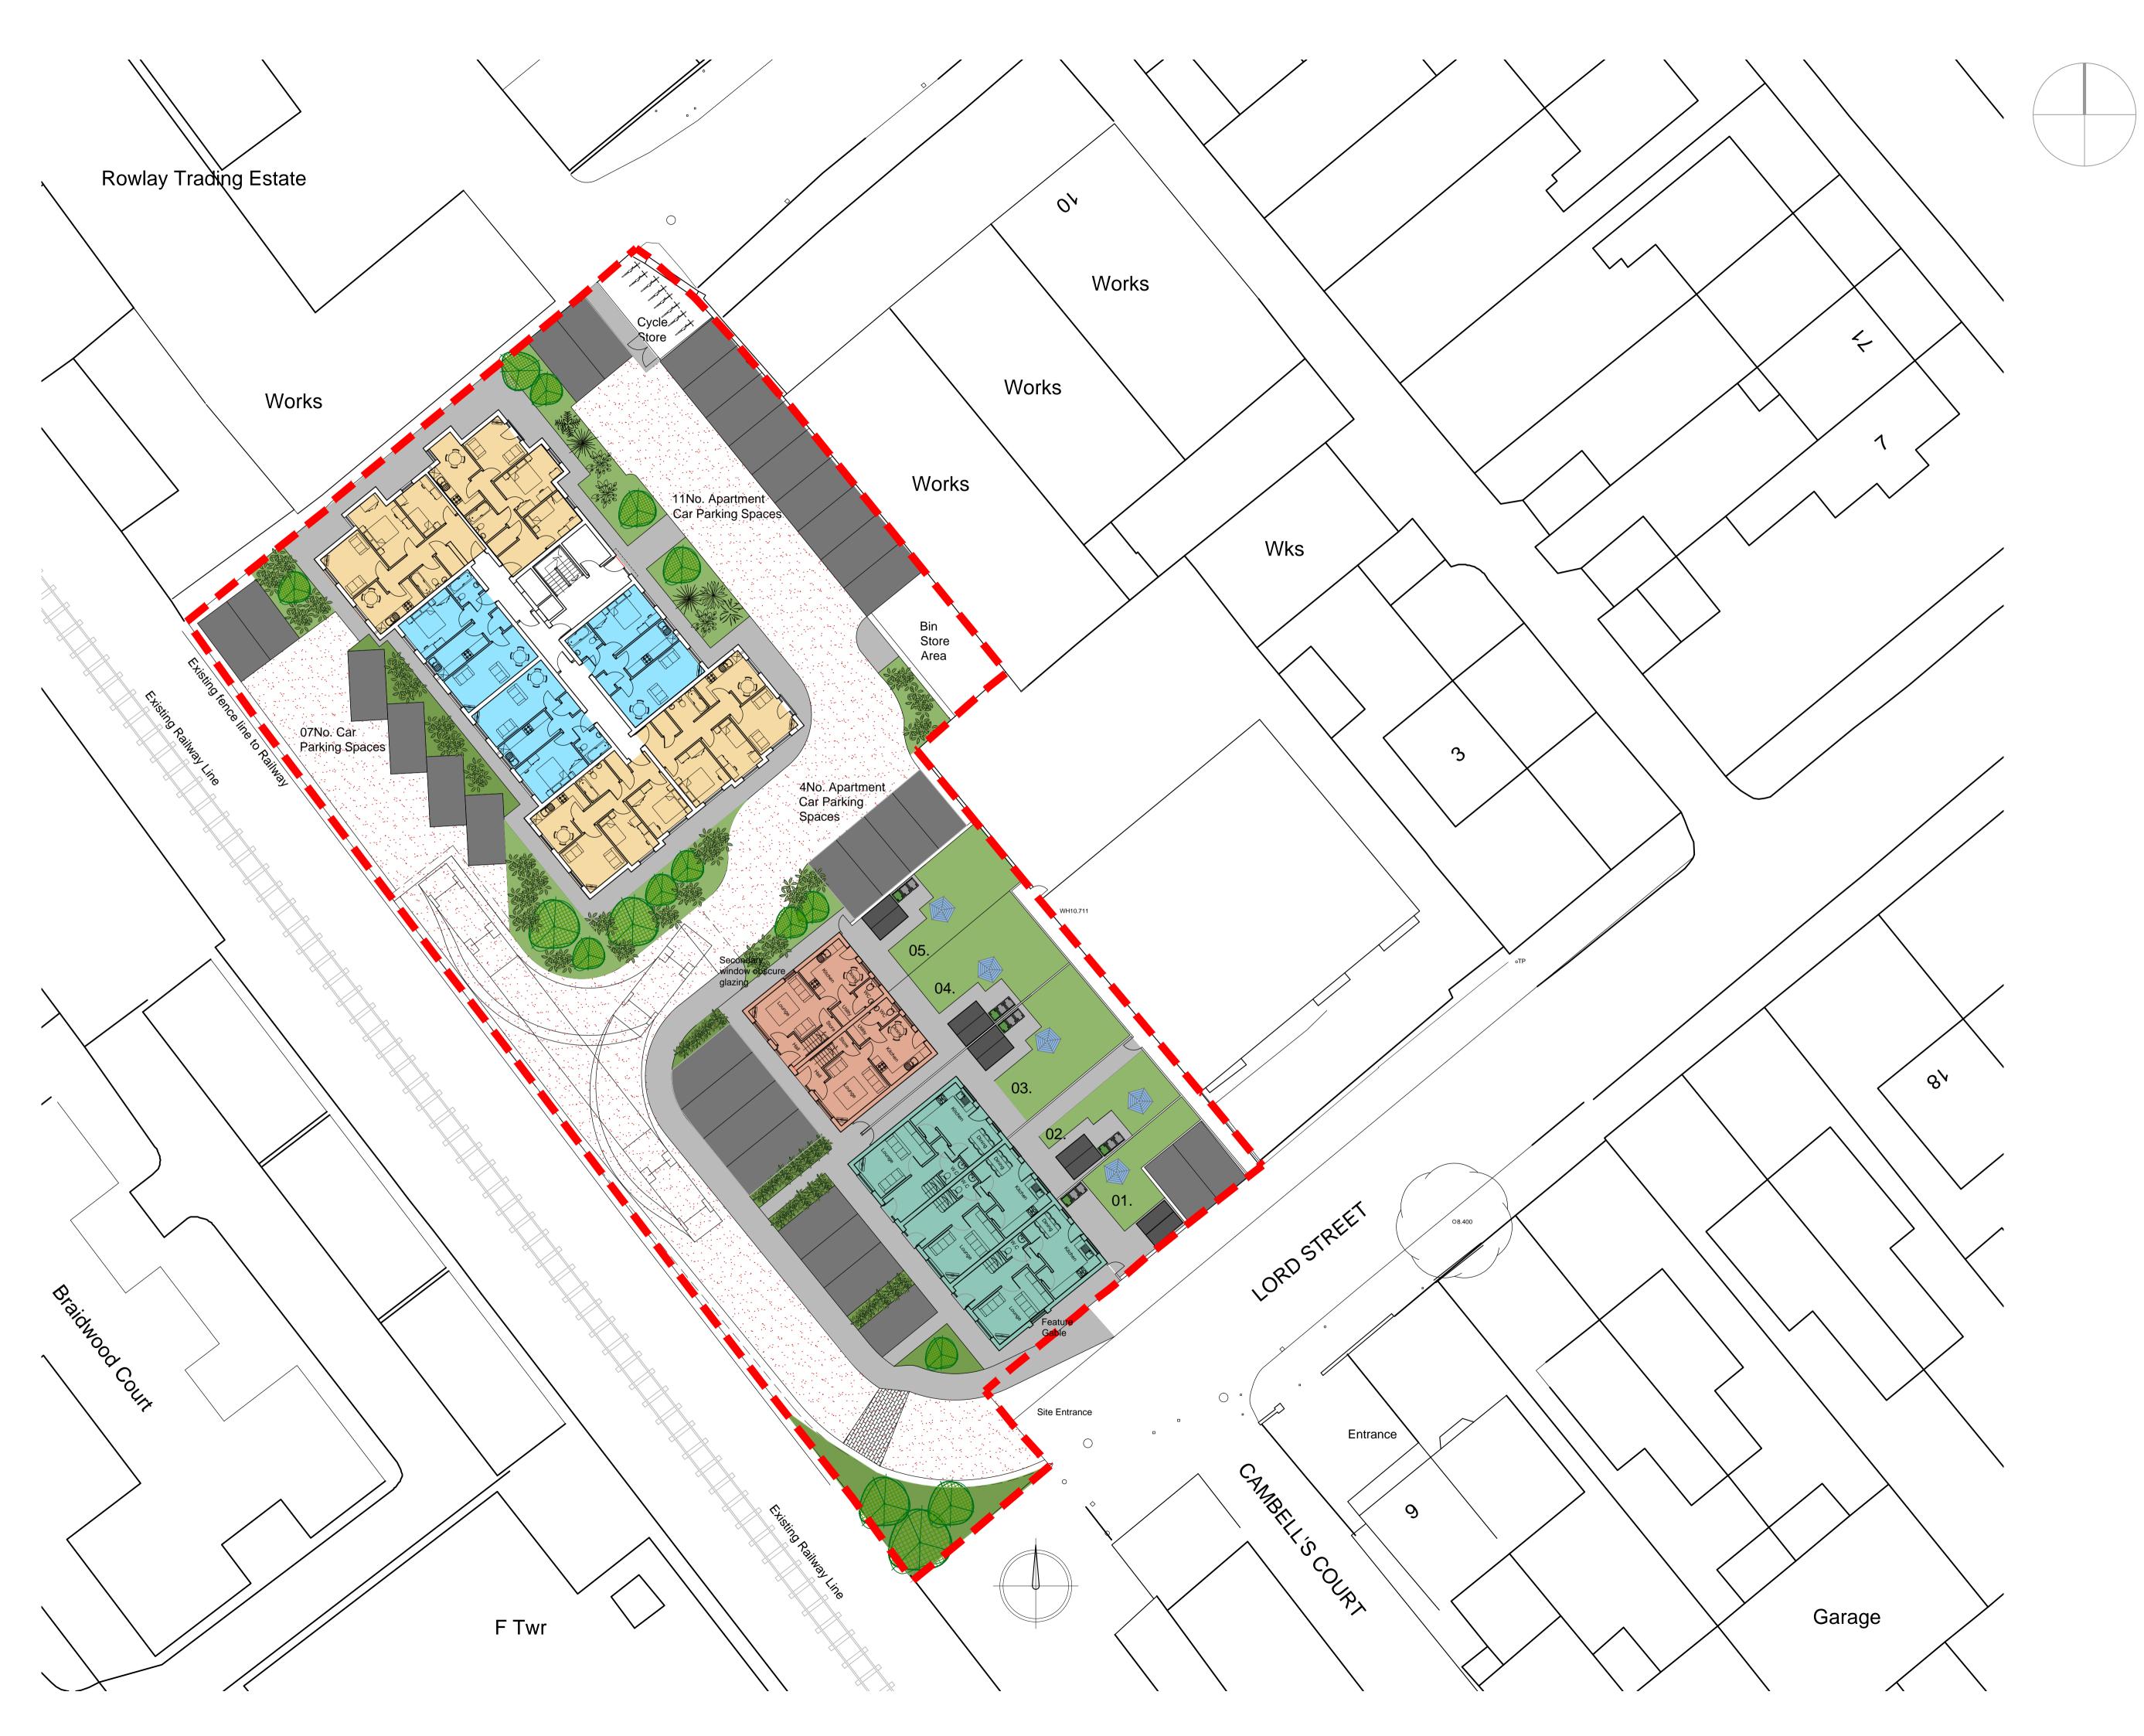

## Accommodation Schedule

3 x 3b5p house

2 x 2b4p house

11 x 2b3p apartment

10 x 1b2p apartment

Total No.Units = 26

| B Brimas Construction comments endorsed 21.11.16 | GB CG      |
|--------------------------------------------------|------------|
| B 21.11.10                                       | GB co      |
| A Revised Housetypes incorporated 17.11.16       | 1 1        |
|                                                  | GB co      |
| rev description date c                           | drawn chec |

## Brimas Construction Ltd

Lord Street
St Annes
Lancashire

## drawing Proposed Site Layout

| drawing reference<br>16 2231 PN |          | rev<br>D | scale<br>1:200 | @ A1 |
|---------------------------------|----------|----------|----------------|------|
| issue status                    |          |          | original by    | GLB  |
| Planning                        | Planning |          | checked by     | NJA  |