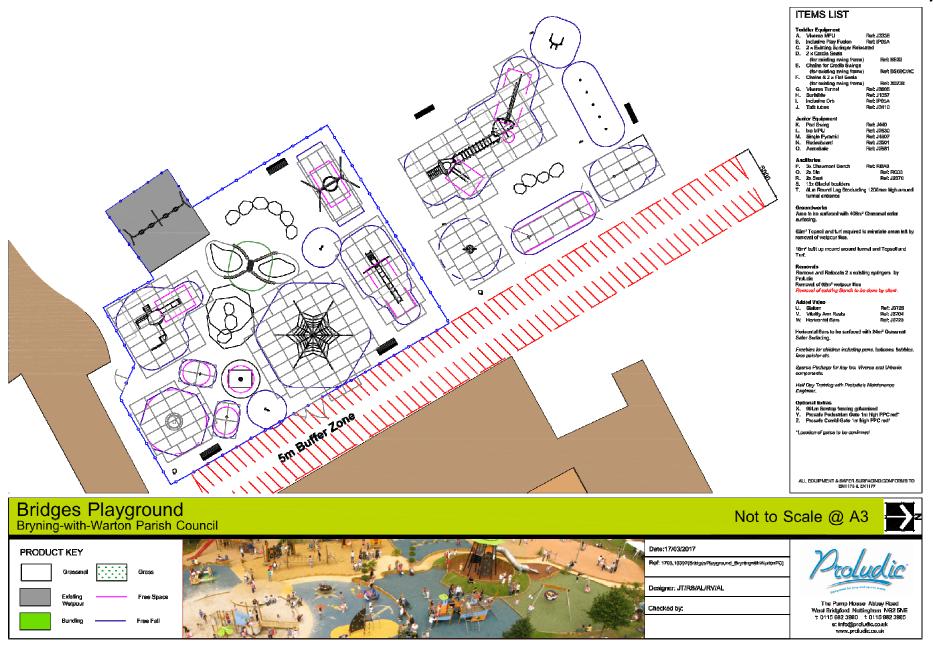

## **CURRENT POSITION**

- 8. The planning process generally requires housing developers to contribute towards improvements to public open space in the vicinity of the new development.
- 9. Fylde Council, as the Planning Authority, has received and is holding funds that have been secured through developer contributions associated with new housing developments at Riversleigh Farm, Tennyson Avenue and Eden Farm, Bryning Lane, Warton.
- 10. The terms of the Planning Agreement 13/526 for the Riversleigh Farm development in relation to the public open space contribution states that 'the sum of £83,000 to be payable by the owners to the Council towards the provision of improvements at Bridges Playing Field, Warton for the purpose of improving / refurbishing the play facilities'.
- 11. The terms of the Planning Agreement 10/0340 for the Tennyson Avenue development states that the S106 contributions would be paid to Fylde Council in two phases: 'The first (£14,700) and second (£2,800) public open space contributions are intended to be used by the Council to provide or improve or to facilitate the provision or improvement of public open space likely to benefit the occupiers of the dwelling'. Providing S106 contributions of £17,500 for the Tennyson Avenue development.
- 12. The terms of the Planning Agreement 09/0732 for the Eden Farm, Warton development states that the S106 contributions of £6,000 are to be used on open space improvements 'To benefit the occupiers of the development'.
- 13. Bryning-with-Warton Parish Council have requested that the total S106 contributions of £106,500 relating to all three developments are allocated to the provision of new play and leisure facilities at Bridges Playing Fields, Warton as the site falls within the geographical catchment area of the three housing developments.
- 14. The Tourism and Leisure Committee are requested to consider allocating the total S106 contributions of £106,500 from the three developments at Riversleigh Farm, Tennyson Avenue and Eden Farm, Bryning Lane, Warton to help deliver phase 1 of the project at Bridges Playing Field as detailed in this report.

# **SCHEME DETAILS**

- 15. Bryning-with-Warton Parish Council have received 6 costed detailed play area designs from 6 national play companies, to ensure a competitive project that meets the needs of the community. The preferred option has been submitted by Proludic and is shown in appendix 1.
- 16. The budget will be used to remove the old play area equipment and surfacing, supply and install a range of toddler and junior play equipment, provision of new safety surfacing and new furniture in addition to landscape improvements. The itemised costs are shown in appendix 2.
- 17. Bryning-with-Warton Parish Council have also raised match funding of £32,164 towards the project, providing a total project budget for phase one of £138,664.
- 18. The Parish Council has expressed a wish to procure and manage this project independently and will therefore be required to enter into an agreement with Fylde Council prior to the release of funds to ensure accountability on how the funds will be spent and to include an indemnity against Fylde Council being required to pay back the money to the developer should the terms of the S106 agreement not be fully met by the project.

# **Attached documents**

Appendix 1.
Play area design proposal

Appendix 2.
Itemised project costs

# Appendix 1

Appendix 2

Tony Wood
Bryning-with-Warton Parish Council
10 Lea Road
Lea
Preston
Lancashire
PR2 1TN

21 March 2017

Dear Tony,

Thank you for allowing us the opportunity to quote for Bridges Playground - Warton.