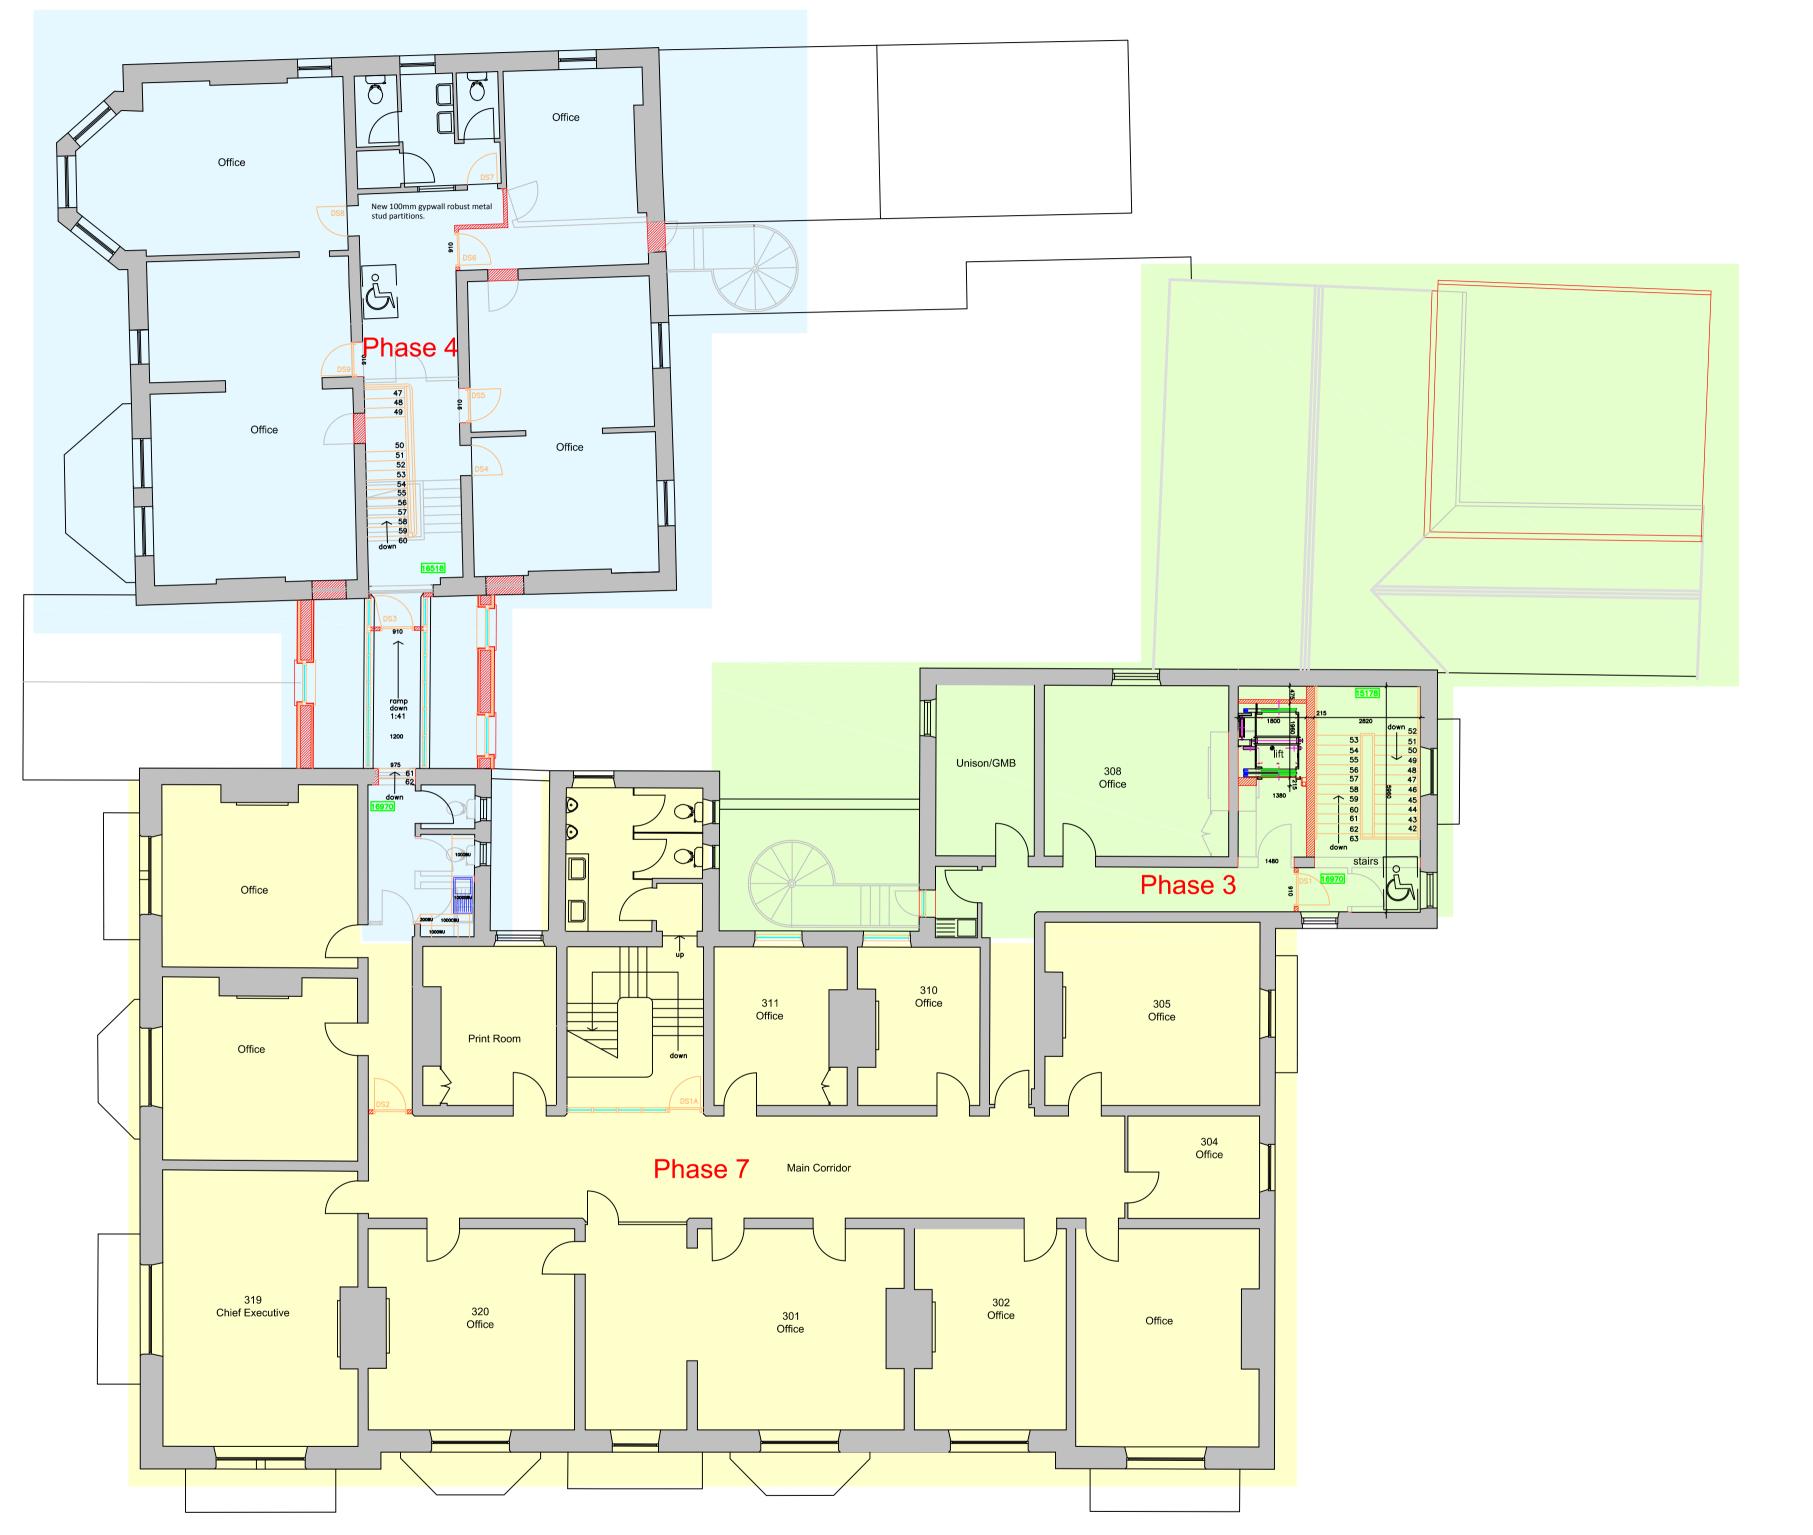

# Phase 3

New Lift & Staircase
1st Floor Extension
Internal Alterations
GF Toilets & Showers
Disabled access to all Town Hall
& Annexe Floors
Emergency Fire Escape Provision

# Phase 4

Chaseley Building
New Staircase
2 Storey Link Bridge
Offices Upgrade
Disabled access into Chaseley
Emergencey Fire Escape Provision

## Phase 7

Phase 8

External Works Car Parking

1st & 2nd Floors Town Hall Offices & Staff Facilities Upgrade Heating & Electrical

A Ja

Technical Services
Development Services
The Town Hall
Lytham St Annes
Lancashire
FY8 1LW