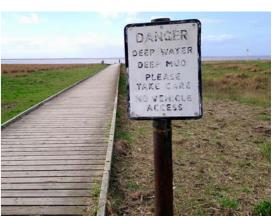

#### **SCHEME DETAIL**

- 6. There are several different projects to consider including the improvement of the Sand Dunes signage, the Fairhaven to Church Scar Sea Defence project, and the Fairhaven Lake redevelopment scheme, all of which have signage provisions. This report concentrates on what is being labelled as Phase 1, the improvement and rebranding of information and enforcement signage as well as the reduction of unnecessary or outdated signage. Some examples of these signs can be found at Appendix 2.
- 7. Following a further audit of the signage within these areas, it has been concluded that 70 new signs need to be installed at a cost of £4,149 can be found at Appendix 3
- 8. It is proposed to introduce digital beach signage in two pilot areas. The first being at the beach entrance to the South side of the pier, and the second near to the windmill in Lytham. Digital beach signage presents the opportunity to communicate important messages to the general public immediately, whether this be a Tourism Information message about events, or a warning message relating to the beach such as high tides, water quality and the discovery of palm oil. Some examples of the types of messages that could be displayed can be found at Appendix 4. The sign would act as "millions of signs in-one" using proactive corporate communication messages.
- 9. Fylde Council would be leading the way in regard to digital beach signs, being the first Council to introduce these in the UK. An example of a digital beach sign provided by Auckland Council in New Zealand can be found at Appendix 5. The cost of the 2 totem digital signs, which will be provided by the same company as the totems scheduled to be installed in St Anne's and Lytham centres, with reinforced material to further protect from the beach elements is £18,595 and the full costings can be found at Appendix 4. A total budget of £25,000 has been allowed to include supply and installation. The signs will be updated with content remotely, and messages can be changed instantly should any emergency messages need to be updated.

Appendix 2 – Examples of damaged/outdates signs to be replaced

Creating and maintaining links

Erin Coar

Fylde Borough Council

Town Hall

St. Annes Road West

St. Annes FY8 1LW

Tel: 01253 658499