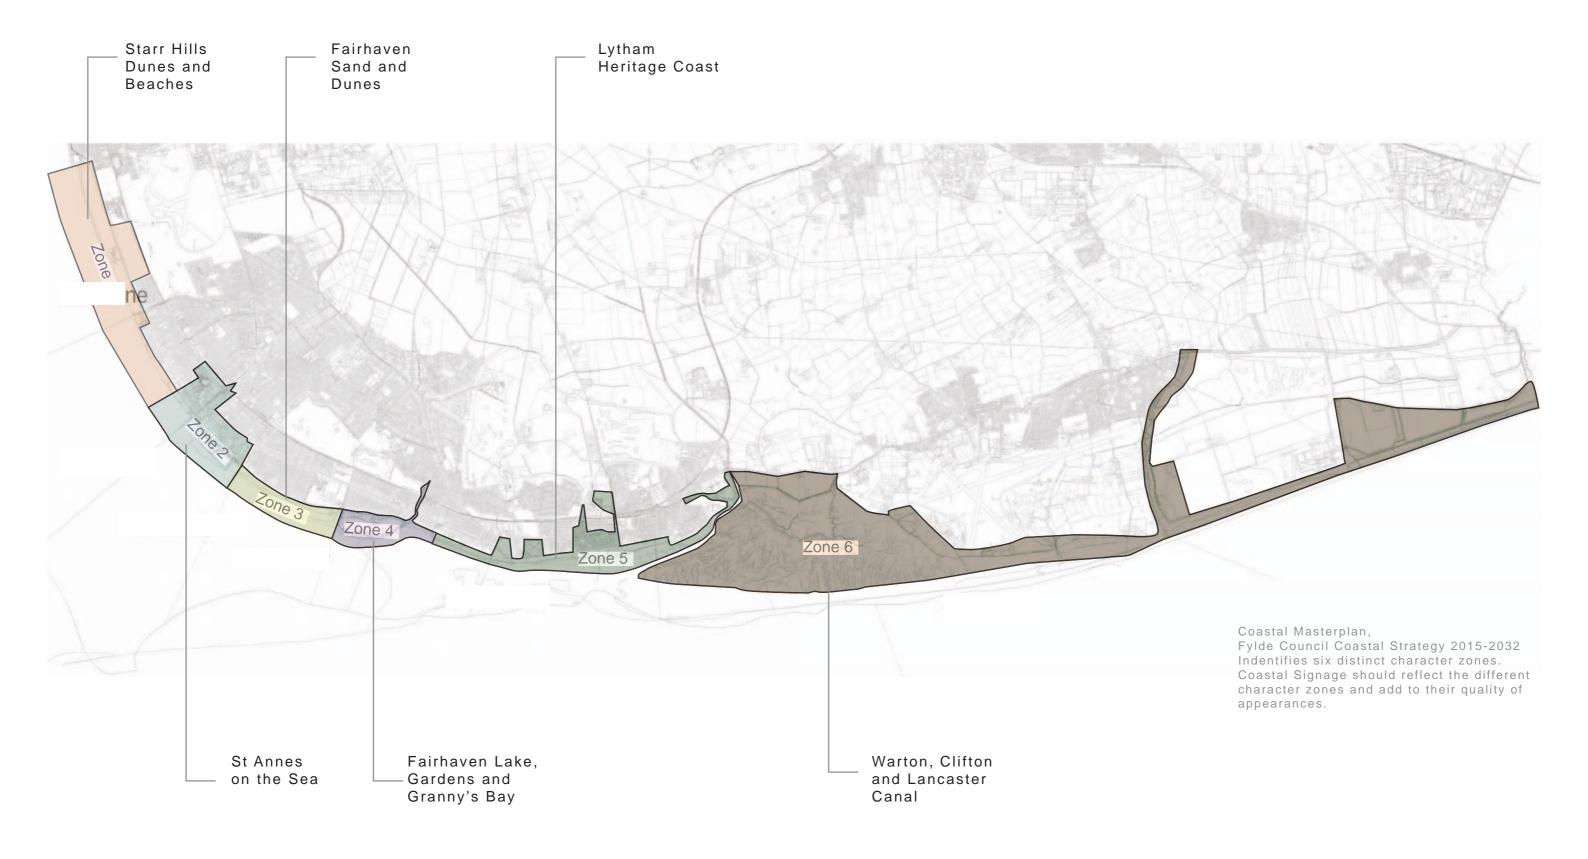

#### **BACKGROUND**

- 1. In November 2018 the Tourism and Leisure Committee approved a capital bid to improve the Coastal signage. The aims of the project were:
  - Adoption of formal Coastal Signage Strategy
  - o Remove or repair dilapidated signage and redundant posts
  - Install appropriate new signs incorporating accessibility, promoting area identity, improve directional and interpretation signage and adopt national signage standards and logos, e.g. RNLI coast access, English Coastal Path, National Cycle Routes, etc.
- 2. The main objectives of the signage strategy included improved navigation, information and interpretation along the coast as well as safety and security of the users of the area. The proposals considered the individual character of six coastal zones as identified in the Coastal Strategy 2015-2032. The signage strategy is highlighted in Appendix 1 and consists of a visual guide for any signage placed along the Fylde Coast, including wayfinding, interpretation, information safety and legal signage.
- 3. A signage audit was undertaken to identify signs to remain, remove or replace. This process is currently underway with each service department leading on the removal and replacement of inappropriate and redundant signage for their service area. This process is taking time as safety and legal signage can't be removed without replacement.
- 4. There were originally several strands to this project including:
  - o Improve the visitor experience
  - Adopt national RNLI coastal safety standards
  - Meet statutory obligations regarding water quality
  - o Highlight the Environmental and historical importance of the area
  - Enforce local restrictions
  - o Contribute towards the Council's Coastal Strategy 2015-2032
- 5. At the Tourism and Leisure Committee meeting on 4 November 2019, the committee considered a report on an open space improvement scheme. The scheme was broken down into three elements and related to the Fylde Sand Dunes. It included dune reprofiling and stabilisation works; design and installation of dune signage; and the design and installation of attractive dune entrance features. Since the meeting, the Parks and Coastal Services team and partners have made excellent progress. The Lancashire Wildlife Trust were successful in their application to the Lancashire Environment Fund (LEF) for £27,000 towards the overall cost of the scheme, with the remaining £25,000 being funded by Section 106 monies. The planning application 19/0829 for the dune reprofiling and stabilisation works was approved by the Planning Committee. Dune reprofiling and stabilisation works commence in March for the duration of 6 weeks. Tender documentation for the new dune entrance features, waymarking and signage is currently being completed and will be put on the Chest procurement portal in March. Evaluation of the tenders will then follow and the works to install the new entrance features and signage will commence from Autumn of this year.

The proposals took into account the individual character of six coastal zones, as identified in the Fylde Coastal Strategy 2015-2032, whilst ensuring a coherent identity was carried throughout.

In order to achieve this, a detailed audit of existing signage has been carried out by Fylde Council's Coastal Rangers, and followed by a series of workshops held at the Fylde Council; at which the types and locations of signage required as well as design and branding proposals were developed.

#### Zone 1: Starr Hills Dunes and Beaches

#### Zone 2: St Annes on Sea

#### Zone 3: Fairhaven Sand Dunes

# Zone 4: Fairhaven Lake and Gardens including Granny's Bay

#### **Zone 5: Lytham Heritage Coast**

#### Zone 6: Warton, Clifton and Lancaster Canal