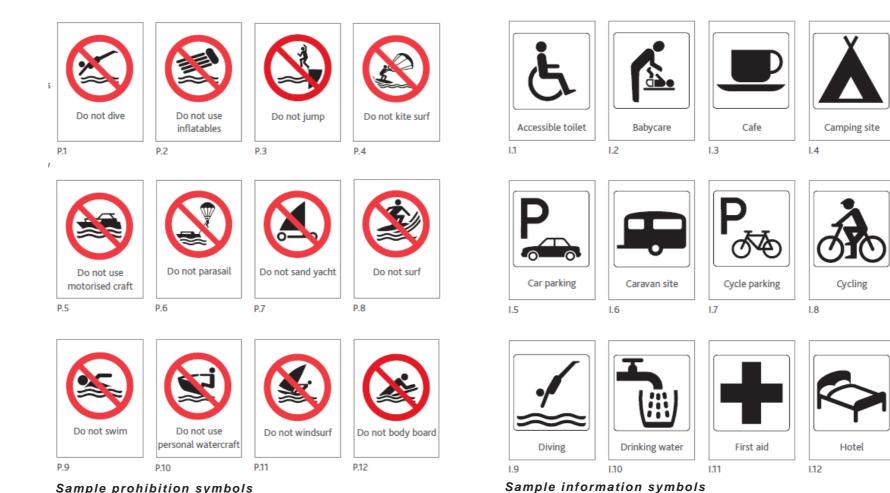

Please refer to www.rnli.org for current details.

Sample prohibition symbols

Sample single panel

access sign

Sample reminder sign