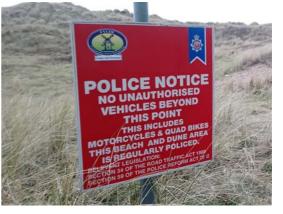

#### **SCHEME DETAIL**

- 6. There are several different projects to consider including the improvement of the Sand Dunes signage, the Fairhaven to Church Scar Sea Defence project, and the Fairhaven Lake redevelopment scheme, all of which have signage provisions. This report concentrates on what is being labelled as Phase 1, the improvement and rebranding of information and enforcement signage as well as the reduction of unnecessary or outdated signage. Some examples of these signs can be found at Appendix 2.
- 7. Following a further audit of the signage within these areas, it has been concluded that 70 new signs need to be installed at a cost of £4,149 can be found at Appendix 3
- 8. It is proposed to introduce digital beach signage in two pilot areas. The first being at the beach entrance to the South side of the pier, and the second near to the windmill in Lytham. Digital beach signage presents the opportunity to communicate important messages to the general public immediately, whether this be a Tourism Information message about events, or a warning message relating to the beach such as high tides, water quality and the discovery of palm oil. Some examples of the types of messages that could be displayed can be found at Appendix 4. The sign would act as "millions of signs in-one" using proactive corporate communication messages.
- 9. Fylde Council would be leading the way in regard to digital beach signs, being the first Council to introduce these in the UK. An example of a digital beach sign provided by Auckland Council in New Zealand can be found at Appendix 5. The cost of the 2 totem digital signs, which will be provided by the same company as the totems scheduled to be installed in St Anne's and Lytham centres, with reinforced material to further protect from the beach elements is £18,595 and the full costings can be found at Appendix 4. A total budget of £25,000 has been allowed to include supply and installation. The signs will be updated with content remotely, and messages can be changed instantly should any emergency messages need to be updated.

Appendix 2 – Examples of damaged/outdates signs to be replaced

Creating and maintaining links

Erin Coar

Fylde Borough Council

Town Hall

St. Annes Road West

St. Annes FY8 1LW

Tel: 01253 658499