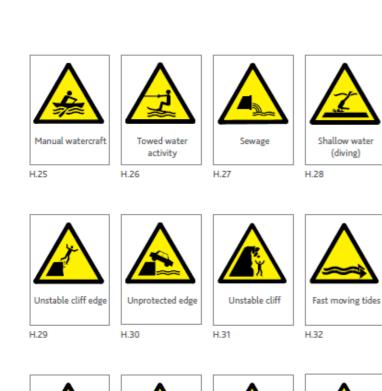

Sample hazard warning symbols

It is recommended that RNLI signage guidance is adopted for beach safety, legal and information signage along the Fylde Coast. Appropriate signage should be placed at all slipway/beach entry points.