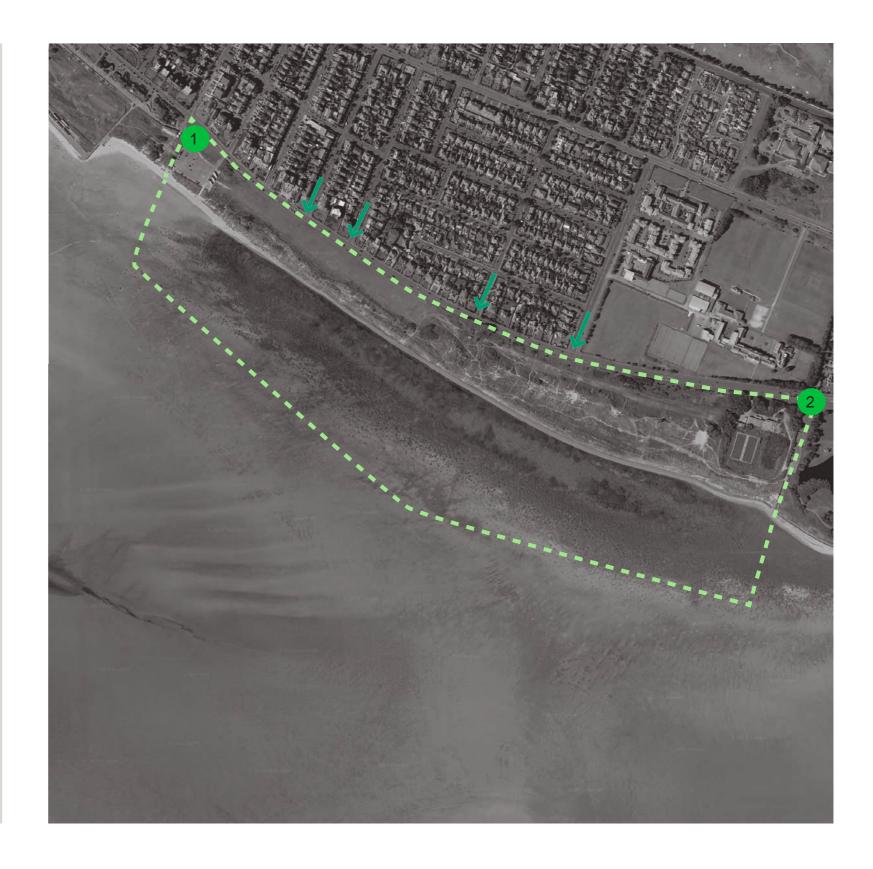

### Appendix 6 – Fairhaven Coastal Safety Signs

### Panel 1 600mm x 1220mm

### Panel 2 600mm x 1220mm

Panel 3 600mm x 1220mm