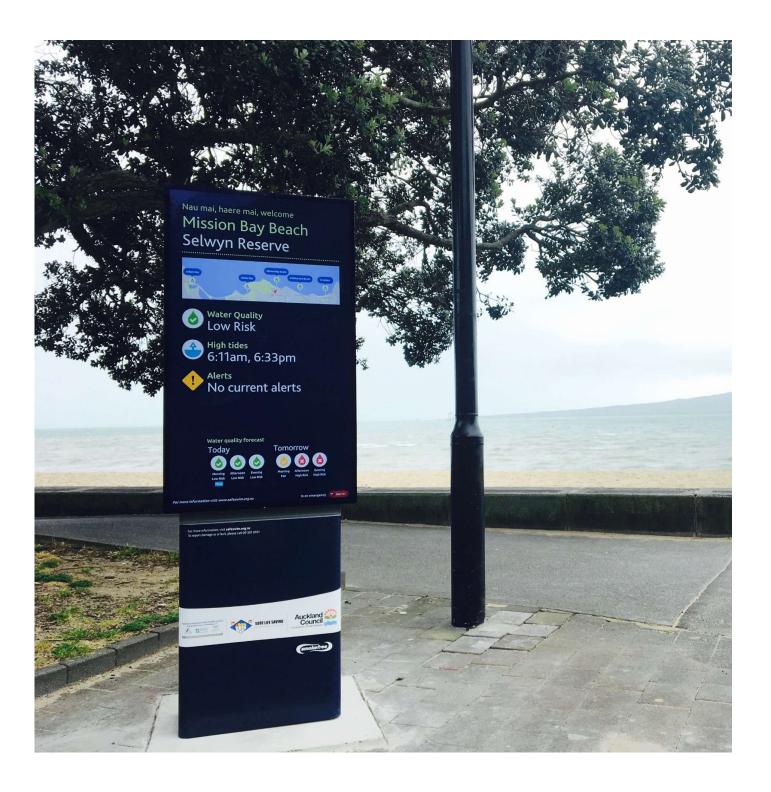

#### **SCHEME DETAIL**

- 6. There are several different projects to consider including the improvement of the Sand Dunes signage, the Fairhaven to Church Scar Sea Defence project, and the Fairhaven Lake redevelopment scheme, all of which have signage provisions. This report concentrates on what is being labelled as Phase 1, the improvement and rebranding of information and enforcement signage as well as the reduction of unnecessary or outdated signage. Some examples of these signs can be found at Appendix 2.
- 7. Following a further audit of the signage within these areas, it has been concluded that 70 new signs need to be installed at a cost of £4,149 can be found at Appendix 3
- 8. It is proposed to introduce digital beach signage in two pilot areas. The first being at the beach entrance to the South side of the pier, and the second near to the windmill in Lytham. Digital beach signage presents the opportunity to communicate important messages to the general public immediately, whether this be a Tourism Information message about events, or a warning message relating to the beach such as high tides, water quality and the discovery of palm oil. Some examples of the types of messages that could be displayed can be found at Appendix 4. The sign would act as "millions of signs in-one" using proactive corporate communication messages.
- 9. Fylde Council would be leading the way in regard to digital beach signs, being the first Council to introduce these in the UK. An example of a digital beach sign provided by Auckland Council in New Zealand can be found at Appendix 5. The cost of the 2 totem digital signs, which will be provided by the same company as the totems scheduled to be installed in St Anne's and Lytham centres, with reinforced material to further protect from the beach elements is £18,595 and the full costings can be found at Appendix 4. A total budget of £25,000 has been allowed to include supply and installation. The signs will be updated with content remotely, and messages can be changed instantly should any emergency messages need to be updated.

### St Annes Beach Information

### **Water Quality**

Low Risk

### **High tides**

6:11am, 6:33pm

### **Alerts**

Palm Oil: Please keep dogs on leads and a close eye on children playing