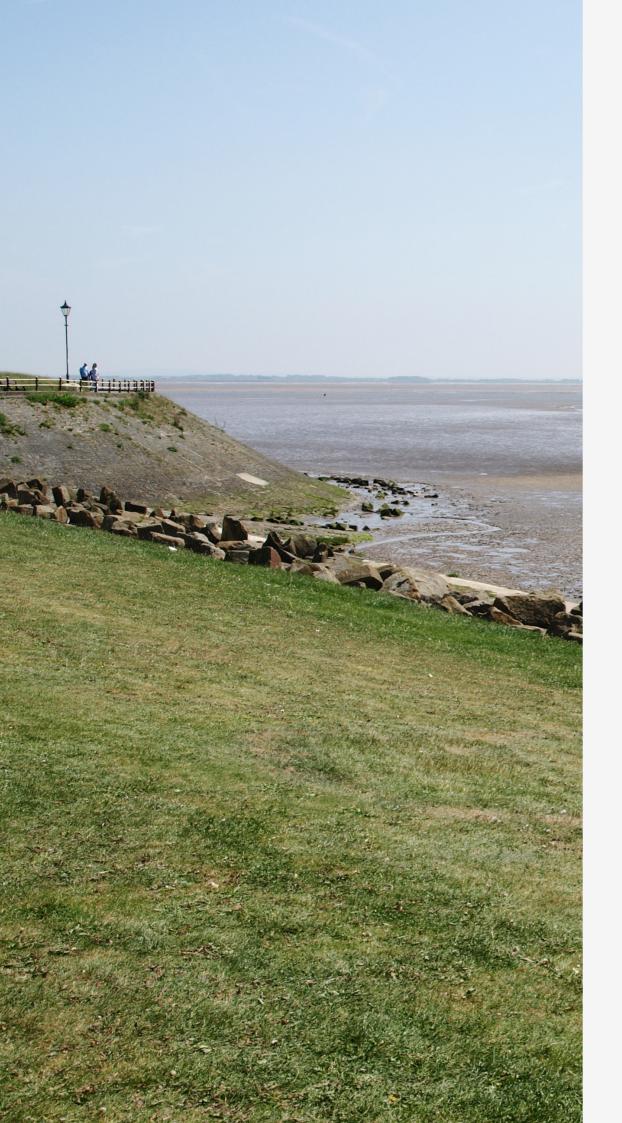

#### **SCHEME DETAIL**

- 6. There are several different projects to consider including the improvement of the Sand Dunes signage, the Fairhaven to Church Scar Sea Defence project, and the Fairhaven Lake redevelopment scheme, all of which have signage provisions. This report concentrates on what is being labelled as Phase 1, the improvement and rebranding of information and enforcement signage as well as the reduction of unnecessary or outdated signage. Some examples of these signs can be found at Appendix 2.
- 7. Following a further audit of the signage within these areas, it has been concluded that 70 new signs need to be installed at a cost of £4,149 can be found at Appendix 3
- 8. It is proposed to introduce digital beach signage in two pilot areas. The first being at the beach entrance to the South side of the pier, and the second near to the windmill in Lytham. Digital beach signage presents the opportunity to communicate important messages to the general public immediately, whether this be a Tourism Information message about events, or a warning message relating to the beach such as high tides, water quality and the discovery of palm oil. Some examples of the types of messages that could be displayed can be found at Appendix 4. The sign would act as "millions of signs in-one" using proactive corporate communication messages.
- 9. Fylde Council would be leading the way in regard to digital beach signs, being the first Council to introduce these in the UK. An example of a digital beach sign provided by Auckland Council in New Zealand can be found at Appendix 5. The cost of the 2 totem digital signs, which will be provided by the same company as the totems scheduled to be installed in St Anne's and Lytham centres, with reinforced material to further protect from the beach elements is £18,595 and the full costings can be found at Appendix 4. A total budget of £25,000 has been allowed to include supply and installation. The signs will be updated with content remotely, and messages can be changed instantly should any emergency messages need to be updated.

#### **FUTURE PHASES**

- 10. The coordination of signage is complex, the original capital bid covered the signage on the coast however there have been other projects such as Borough Entrance signs and digital signage that are being developed that require coordinating. The proposal is to combine these projects with the original coastal signage and deliver them as several phases.
- 11. Beach Safety Signage. The lack of effective, consistent signs and safety flags on UK beaches has been identified over the past few years as a major contributing factor to many deaths and serious injuries nationally. Signs and flags are important on beaches to tell users about the safety risks, lifeguard services and local information. The signs and flags are not only important to people who are unfamiliar with the beach but also provide important information about the conditions for regular beach users.
  - The RNLI's 'A Guide to Beach Safety Signs, Flags and Symbols' is used to determine what sort of beach there is along any particular stretch (rural, resort, lifeguarded, non-lifeguarded, etc.), and advises on undertaking a specific beach risk assessment for the beaches in question. It is from these exercises the warning symbols, types of sign, location of signs are then determined through the guide. The recommended signage also has provision for extra space for other useful notices, such as dog walking restrictions, etc. The latest coastal scheme (Fairhaven to Lytham) has used this best practice guide to determine the safety signage along that frontage (see appendix 6 below).
- 12. Waymarking/Directional signs are very important to help people get the most out of the footpaths along the Fylde coast. Such signs are especially important for people who are unfamiliar with the area or who are less confident in their ability to navigate safely. As such, they can play a significant role in helping visitors enjoy the Fylde coast and in helping encourage people to become more active. Fingerposts, which direct people along a route and contain information about the direction of the route, the end destination and the distance to it. Way markers, which help to guide people along a route and give them reassurance that they are on the right path. Orientation panels, which promote the site and inform users of what paths are in the area, where they go and local attractions along the route (typically using a map). Orientation panels can also serve to provide a welcome to visitors and contribute to their 'sense of place' as part of an overall destination brand.