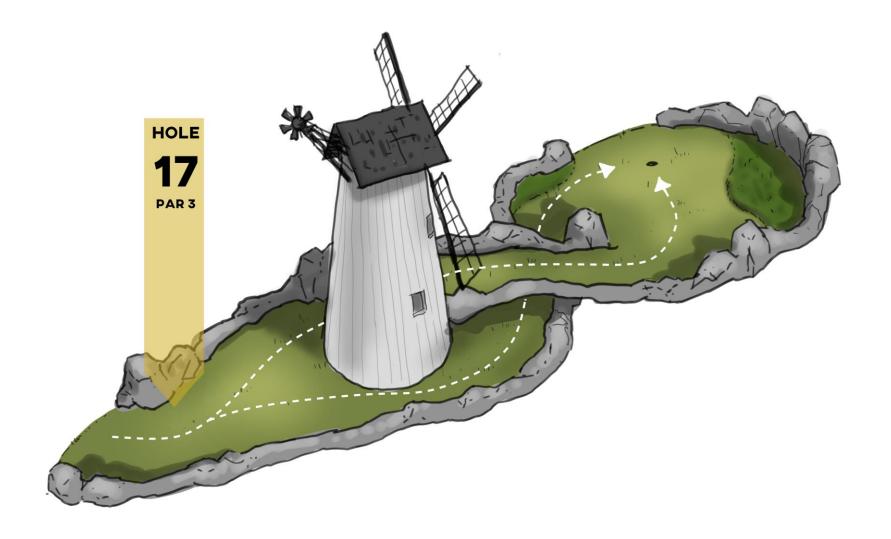

ell developed

C1, well developed





Bench and bin

Kiosk

St Annes Old Links (9th Hole)

Royal Lytham & St Annes (14th Hole)

Lytham Hall

Redshank

Lytham Windmill

25m

15

10

20

## Appendix A – Greenspan Projects Design Submission Documents FAIRHAVEN ADVENTURE GOLF – Landscape Planting Palette





## Appendix A – Greenspan Projects Design Submission Documents FAIRHAVEN ADVENTURE GOLF – Landscape & Planting Scheme





## Appendix A – Greenspan Projects Design Submission Documents FAIRHAVEN ADVENTURE GOLF – Artists impression 3D visualisation



## Appendix A – Greenspan Projects Design Submission Documents FAIRHAVEN ADVENTURE GOLF – Example Hole design & playability





## Appendix A – Greenspan Projects Design Submission Documents FAIRHAVEN ADVENTURE GOLF – Example Hole Design





## Appendix A – Greenspan Projects Design Submission Documents FAIRHAVEN ADVENTURE GOLF – Example Hole Design





## WHAT OUR CLIENTS SAY...



When we first asked Greenspan to look to develop our new outdoor play area, they came out to listen to our ideas and went away and drew up 3D drawings incorporating our thoughts along with original ideas of their own. We chose to use Greenspan because they seemed like a firm we could work with, nothing was too much trouble. The result is we have a fantastic play area called Topsy Turvey Towers which is unique to us and the build quality is second to none.

Owner | Mead Open Farm



Greenspan have undertaken a number of projects in the Park including a themed play area, bespoke elevated timber boardwalk with treetop classroom. Whilst each proje