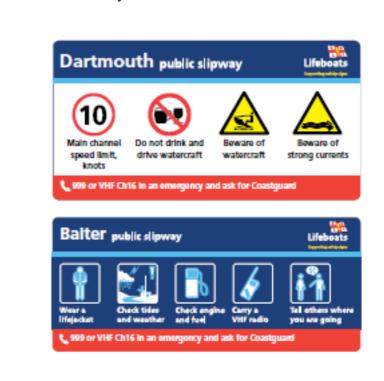

# **RNLI Suite of Coastal Signage**

The RNLI have invested considerable time and money in the development of consistent coastal signage.

They are specifically designed to warn people of coastal hazards and reinforce what activities are considered safe and acceptable at a particular beach or coastal area.

Their red signs give details of hazards and their blue signs information about local facilities.

It is recommended that the red signs are adopted for all beach and slip accesses along the coast. This is to provide consistency and a nationally recognised standard.

The blue information signs do not have to be adopted but they do complement the hazard signs and are distinctive in character. The blue information signs would act as primary signage for the purpose of the orientation/ navigation.

Sample hazard warning symbols

It is recommended that RNLI signage guidance is adopted for beach safety, legal and information signage along the Fylde Coast. Appropriate signage should be placed at all slipway/beach entry points.