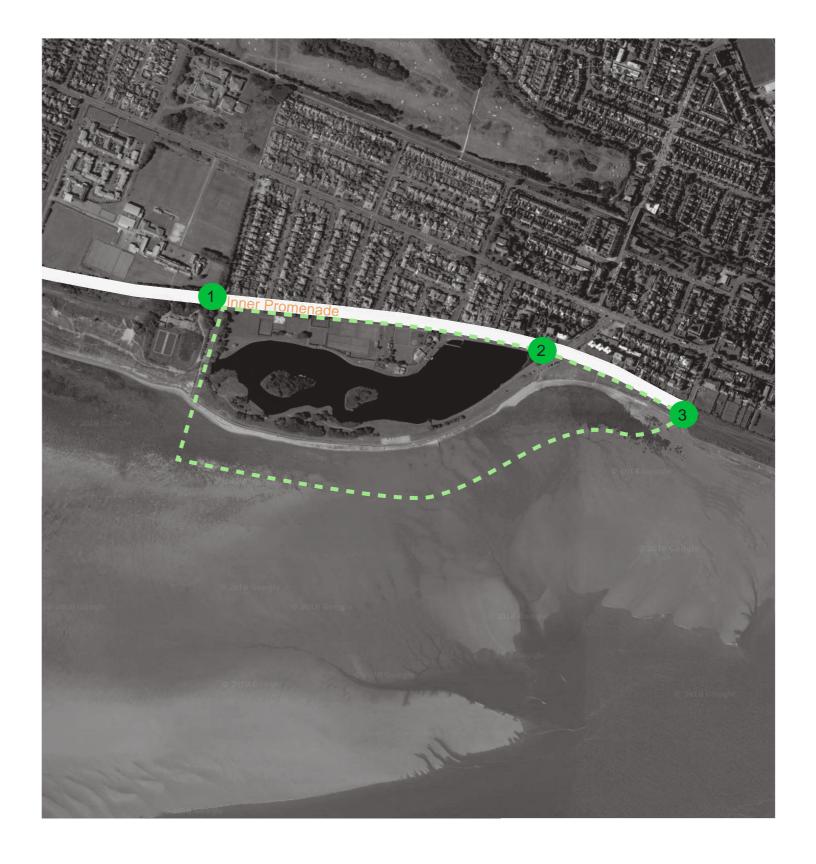

#### **FUTURE PHASES**

- 10. The coordination of signage is complex, the original capital bid covered the signage on the coast however there have been other projects such as Borough Entrance signs and digital signage that are being developed that require coordinating. The proposal is to combine these projects with the original coastal signage and deliver them as several phases.
- 11. Beach Safety Signage. The lack of effective, consistent signs and safety flags on UK beaches has been identified over the past few years as a major contributing factor to many deaths and serious injuries nationally. Signs and flags are important on beaches to tell users about the safety risks, lifeguard services and local information. The signs and flags are not only important to people who are unfamiliar with the beach but also provide important information about the conditions for regular beach users.
  - The RNLI's 'A Guide to Beach Safety Signs, Flags and Symbols' is used to determine what sort of beach there is along any particular stretch (rural, resort, lifeguarded, non-lifeguarded, etc.), and advises on undertaking a specific beach risk assessment for the beaches in question. It is from these exercises the warning symbols, types of sign, location of signs are then determined through the guide. The recommended signage also has provision for extra space for other useful notices, such as dog walking restrictions, etc. The latest coastal scheme (Fairhaven to Lytham) has used this best practice guide to determine the safety signage along that frontage (see appendix 6 below).
- 12. Waymarking/Directional signs are very important to help people get the most out of the footpaths along the Fylde coast. Such signs are especially important for people who are unfamiliar with the area or who are less confident in their ability to navigate safely. As such, they can play a significant role in helping visitors enjoy the Fylde coast and in helping encourage people to become more active. Fingerposts, which direct people along a route and contain information about the direction of the route, the end destination and the distance to it. Way markers, which help to guide people along a route and give them reassurance that they are on the right path. Orientation panels, which promote the site and inform users of what paths are in the area, where they go and local attractions along the route (typically using a map). Orientation panels can also serve to provide a welcome to visitors and contribute to their 'sense of place' as part of an overall destination brand.