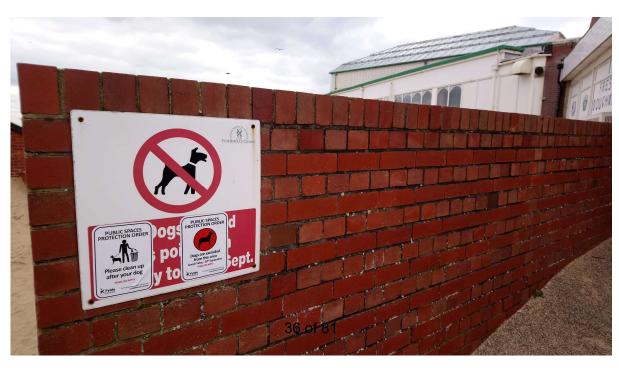

Appendix 2 – Examples of damaged/outdates signs to be replaced

Creating and maintaining links

Erin Coar

Fylde Borough Council

Town Hall

St. Annes Road West

St. Annes FY8 1LW

Tel: 01253 658499