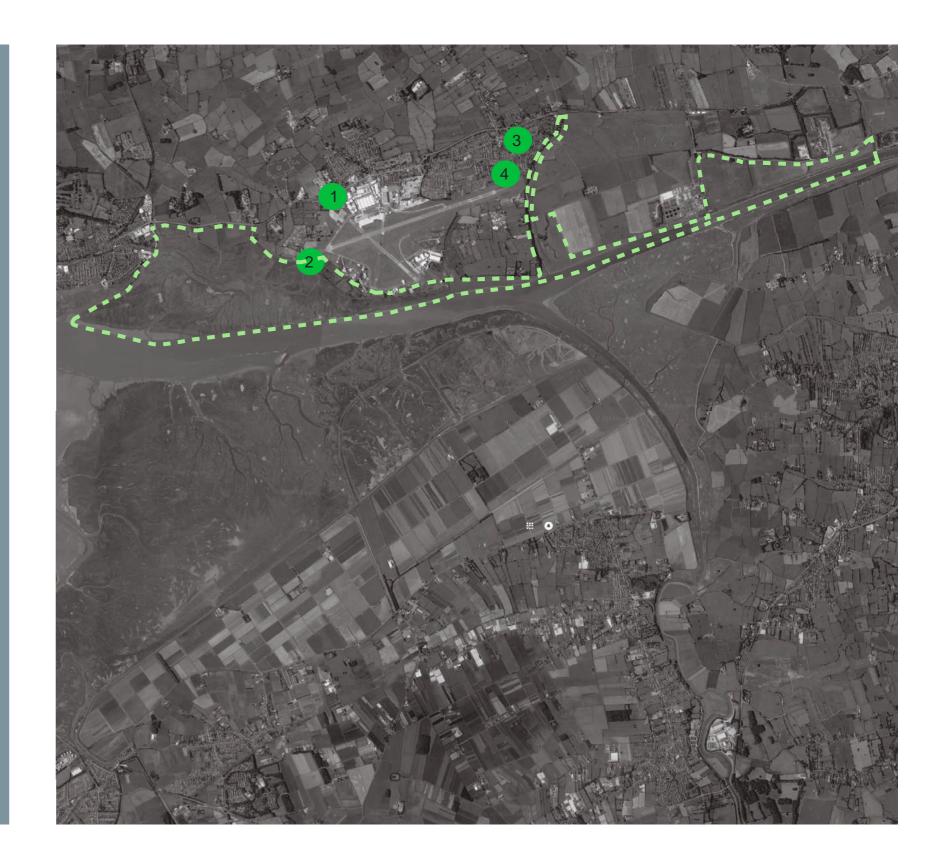

Main Points of Entry - Sites for Primary Signage

- 1. Squires Gate & Highbury Road;
- 2. Starr Gate Slipway;
- 3. Clifton Drive North Nature Reserve;
- 4. Coast Guard Station and Sand Yacht Base;
- 5. North Beach Car Park

Illustrative examples only.

It is recommended that a graphic and brand guidance is developed by Fylde Borough Council and adopted across any new sign proposed.