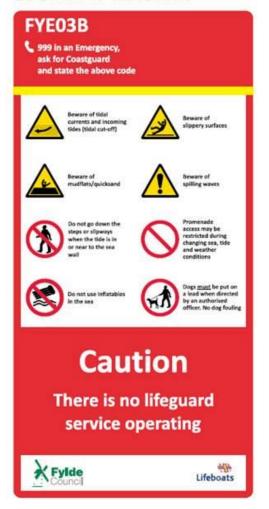

### No Dog Zone

Dogs are currently not allowed on this section of the beach.

Please see the map below for the areas you are welcome to walk your dog.

### Appendix 6 – Fairhaven Coastal Safety Signs

### Panel 1 600mm x 1220mm

### Panel 2 600mm x 1220mm

Panel 3 600mm x 1220mm