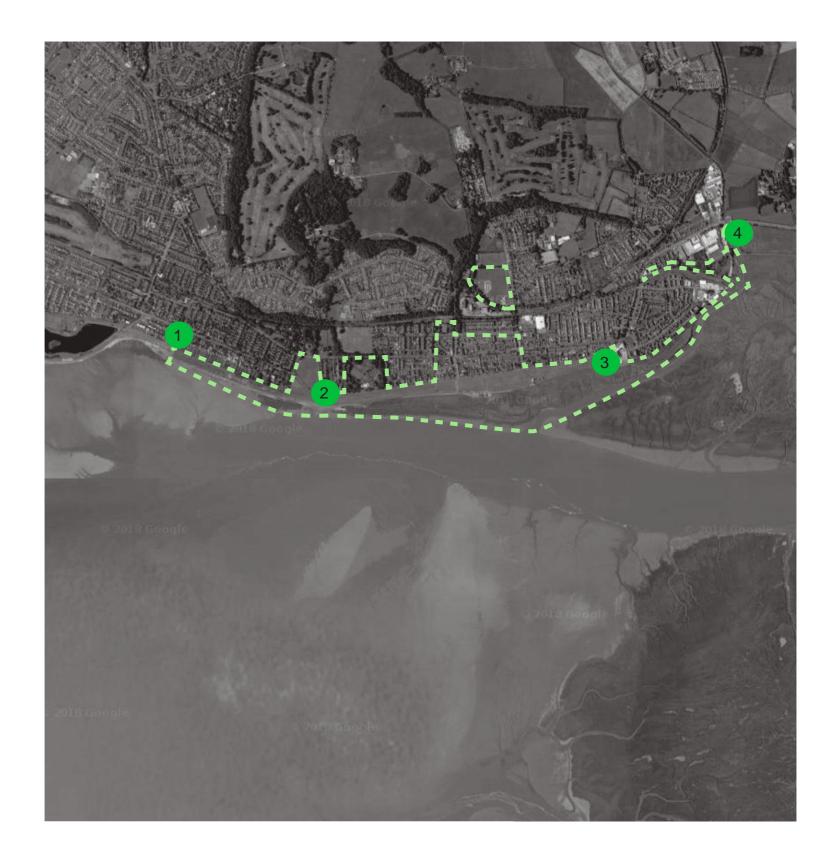

### Appendix 6 – Fairhaven Coastal Safety Signs

### Panel 1 600mm x 1220mm

### Panel 2 600mm x 1220mm

Panel 3 600mm x 1220mm