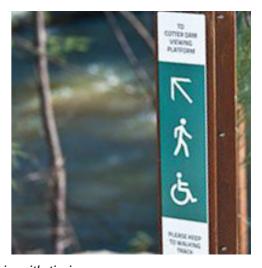

#### **Accessible Signs**

Ensure signs are clear and legible in terms of type face and background colours, ideally complying with RNIB Guidance.

Consider where critical tactile signs e.g. Braille to assist the visually impaired to understand or appreciate a location.

Ensure signs are mounted at a suitable height for a seated viewer to read.