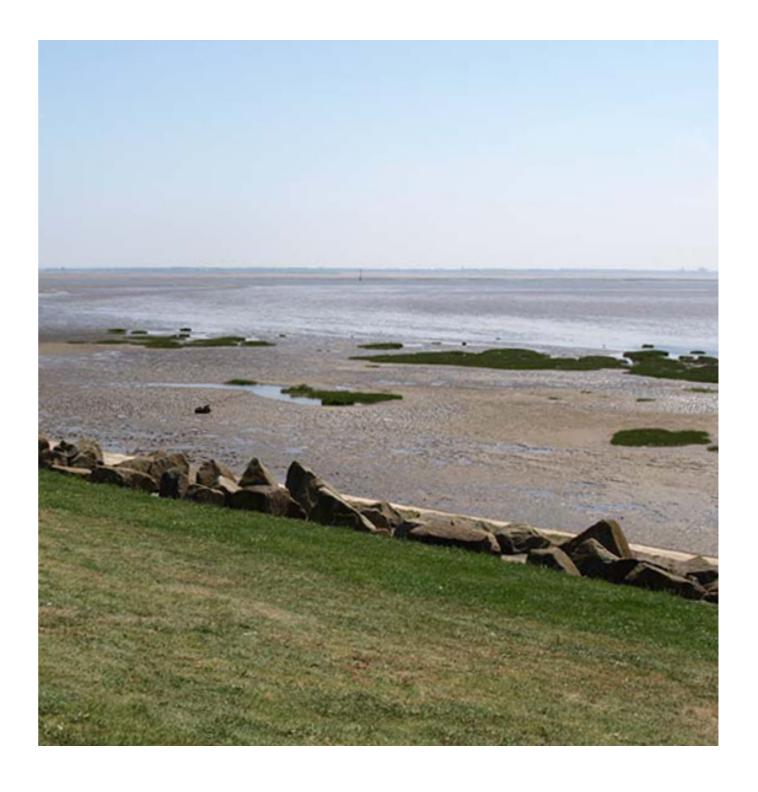

#### **SCHEME DETAIL**

- 6. There are several different projects to consider including the improvement of the Sand Dunes signage, the Fairhaven to Church Scar Sea Defence project, and the Fairhaven Lake redevelopment scheme, all of which have signage provisions. This report concentrates on what is being labelled as Phase 1, the improvement and rebranding of information and enforcement signage as well as the reduction of unnecessary or outdated signage. Some examples of these signs can be found at Appendix 2.
- 7. Following a further audit of the signage within these areas, it has been concluded that 70 new signs need to be installed at a cost of £4,149 can be found at Appendix 3
- 8. It is proposed to introduce digital beach signage in two pilot areas. The first being at the beach entrance to the South side of the pier, and the second near to the windmill in Lytham. Digital beach signage presents the opportunity to communicate important messages to the general public immediately, whether this be a Tourism Information message about events, or a warning message relating to the beach such as high tides, water quality and the discovery of palm oil. Some examples of the types of messages that could be displayed can be found at Appendix 4. The sign would act as "millions of signs in-one" using proactive corporate communication messages.
- 9. Fylde Council would be leading the way in regard to digital beach signs, being the first Council to introduce these in the UK. An example of a digital beach sign provided by Auckland Council in New Zealand can be found at Appendix 5. The cost of the 2 totem digital signs, which will be provided by the same company as the totems scheduled to be installed in St Anne's and Lytham centres, with reinforced material to further protect from the beach elements is £18,595 and the full costings can be found at Appendix 4. A total budget of £25,000 has been allowed to include supply and installation. The signs will be updated with content remotely, and messages can be changed instantly should any emergency messages need to be updated.

#### **FUTURE PHASES**

- 10. The coordination of signage is complex, the original capital bid covered the signage on the coast however there have been other projects such as Borough Entrance signs and digital signage that are being developed that require coordinating. The proposal is to combine these projects with the original coastal signage and deliver them as several phases.
- 11. Beach Safety Signage. The lack of effective, consistent signs and safety flags on UK beaches has been identified over the past few years as a major contributing factor to many deaths and serious injuries nationally. Signs and flags are important on beaches to tell users about the safety risks, lifeguard services and local information. The signs and flags are not only important to people who are unfamiliar with the beach but also provide important information about the conditions for regular beach users.
  - The RNLI's 'A Guide to Beach Safety Signs, Flags and Symbols' is used to determine what sort of beach there is along any particular stretch (rural, resort, lifeguarded, non-lifeguarded, etc.), and advises on undertaking a specific beach risk assessment for the beaches in question. It is from these exercises the warning symbols, types of sign, location of signs are then determined through the guide. The recommended signage also has provision for extra space for other useful notices, such as dog walking restrictions, etc. The latest coastal scheme (Fairhaven to Lytham) has used this best practice guide to determine the safety signage along that frontage (see appendix 6 below).
- 12. Waymarking/Directional signs are very important to help people get the most out of the footpaths along the Fylde coast. Such signs are especially important for people who are unfamiliar with the area or who are less confident in their ability to navigate safely. As such, they can play a significant role in helping visitors enjoy the Fylde coast and in helping encourage people to become more active. Fingerposts, which direct people along a route and contain information about the direction of the route, the end destination and the distance to it. Way markers, which help to guide people along a route and give them reassurance that they are on the right path. Orientation panels, which promote the site and inform users of what paths are in the area, where they go and local attractions along the route (typically using a map). Orientation panels can also serve to provide a welcome to visitors and contribute to their 'sense of place' as part of an overall destination brand.