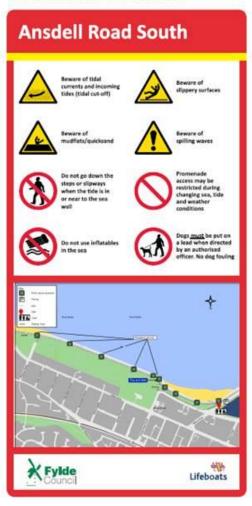

### Appendix 6 – Fairhaven Coastal Safety Signs

### Panel 1 600mm x 1220mm

### Panel 2 600mm x 1220mm

Panel 3 600mm x 1220mm