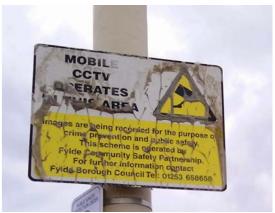

Appendix 2 – Examples of damaged/outdates signs to be replaced

Creating and maintaining links

Erin Coar

Fylde Borough Council

Town Hall

St. Annes Road West

St. Annes FY8 1LW

Tel: 01253 658499

|     | Appendix 3 – Links                                                                                                                                                                                                                                                                | Signs and Graph    | ics Quote            |
|-----|-----------------------------------------------------------------------------------------------------------------------------------------------------------------------------------------------------------------------------------------------------------------------------------|--------------------|----------------------|
| Qty | Description                                                                                                                                                                                                                                                                       | Unit Price         | Total Price          |
| 1   | Digital Print with Gloss Protective Laminate to the face<br>Heading Back to Pier<br>Sticker required for Public Spaces Sign at 500mm x 500mm<br>Digital Print on Grey Backed Vinyl with Gloss Protective Laminate                                                                 | £15.00             | £15.00               |
| 2   | CCTV Signage on way back to Pier 11swg at 400mm wide x 300mm high with Rounded Corners and two rows of channel to the reverse Supplied with screw band fixings allowing for fixing to posts that are between 125mm dia.  Digital Print with Gloss Protective Laminate to the face | £57.00             | £114.00              |
| 1   | Sign for Seawall and Brickwall 11swg at 490mm wide x 330mm high with Rounded Corners Digital Print with Gloss Protective Laminate                                                                                                                                                 | £32.00             | £32.00               |
| 1   | Sign for Brickwall<br>11swg at 500mm wide x 500mm high with Rounded Corners<br>Digital Print with Gloss Protective Laminate                                                                                                                                                       | £35.00             | £35.00               |
| 2   | Post Numbers 30 and 32 (end of Fairhaven) Digital Print on Grey Backed Vinyl with Gloss Protective Laminate at 295mm wide x 415mm high                                                                                                                                            | £10.00             | £20.00               |
| 1   | Sand/Cement for Securing of Post and Panel Sign alongside Cafe on<br>the Pier                                                                                                                                                                                                     | £25.00             | £25.00               |
| 1   | Fitting on site<br>This allows two men over three days to fit all signage in position                                                                                                                                                                                             | £1,200.00          | £1,200.00            |
|     |                                                                                                                                                                                                                                                                                   | Total<br>VAT       | £4,149.00<br>£829.80 |
|     |                                                                                                                                                                                                                                                                                   | <b>Grand Total</b> | £4,978.80            |