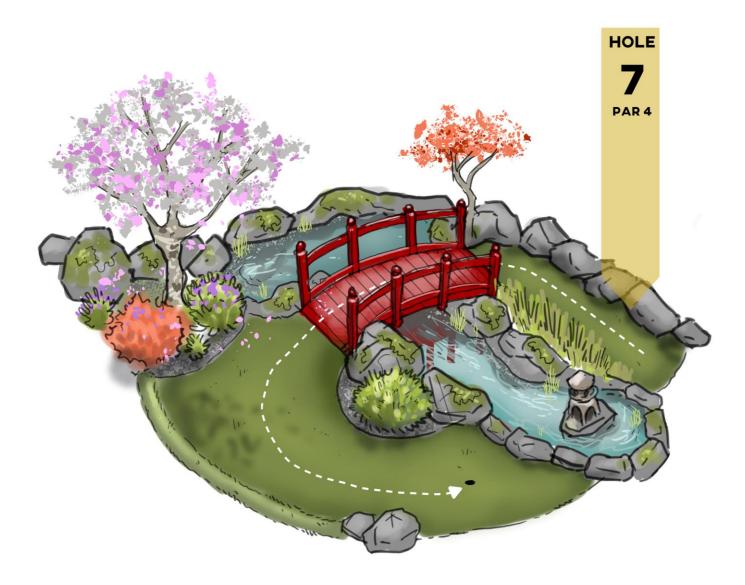

pp.

Kniphofia spp

Salvia lavandulifolia

Veronicastrum 'Pink Glow'

C1, well developed

C1, well developed

C1. well developed

C1, well developed





Bench and bin

Kiosk

St Annes Old Links (9th Hole)

Royal Lytham & St Annes (14th Hole)

Lytham Hall

Redshank

Lytham Windmill

25m

15

10

20

## Appendix A – Greenspan Projects Design Submission Documents FAIRHAVEN ADVENTURE GOLF – Landscape Planting Palette





## Appendix A – Greenspan Projects Design Submission Documents FAIRHAVEN ADVENTURE GOLF – Landscape & Planting Scheme





## Appendix A – Greenspan Projects Design Submission Documents FAIRHAVEN ADVENTURE GOLF – Artists impression 3D visualisation



## Appendix A – Greenspan Projects Design Submission Documents FAIRHAVEN ADVENTURE GOLF – Example Hole design & playability





## Appendix A – Greenspan Projects Design Submission Documents FAIRHAVEN ADVENTURE GOLF – Example Hole Design





## Appendix A – Greenspan Projects Design Submission Documents FAIRHAVEN ADVENTURE GOLF – Example Hole Design





## WHAT OUR CLIENTS SAY...



When we first asked Greenspan to look to develop our new outdoor play area, they came out to listen to our ideas and went away and drew up 3D drawings incorporating our thoughts along with original ideas of their own. We chose to use Greenspan because they seemed like a firm we could work with, nothing was too much trouble. The result is we have a fantastic play area called Topsy Turvey Towers which is unique to us and the build quality is second to none.

Owner | Mead Open Farm



Greenspan have undertaken a number of projects in