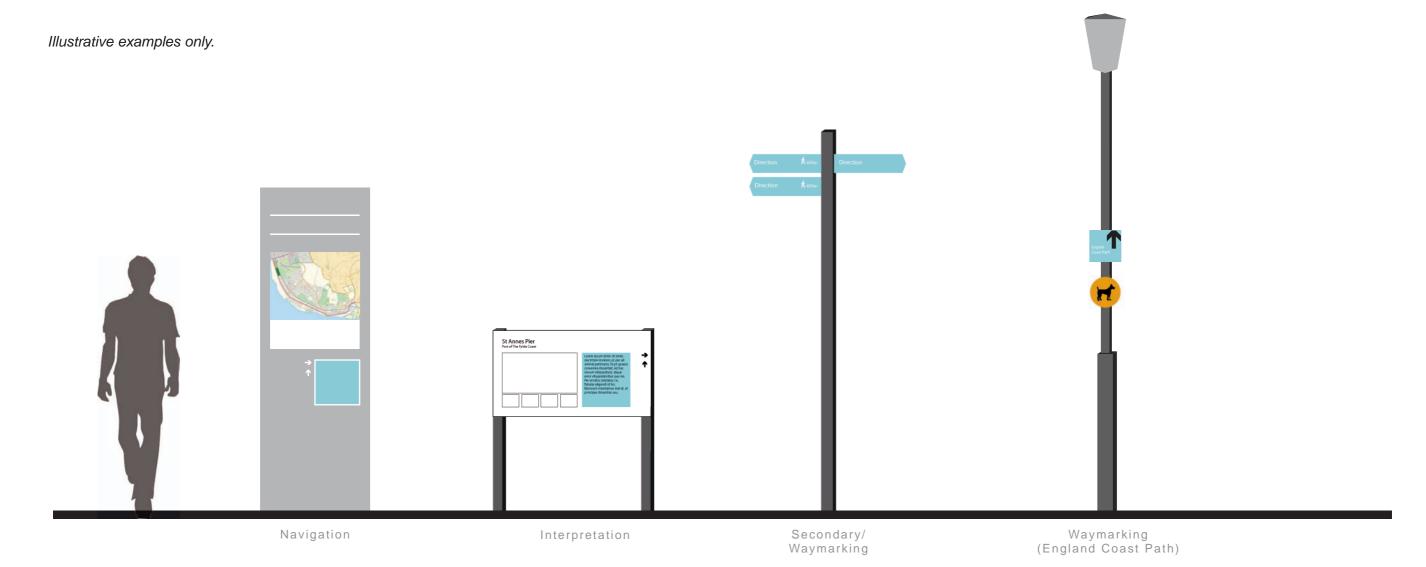

#### **WAYFINDING SIGNAGE**

Graphics below are an illustrative representation of proposed signage typologies for the Fylde Coast.

Exact design for individual signs (including size, form, materials and colours) should be developed for each location and purpose accordingly.

It is split into three groups; Primary - Key signage to inform Secondary - Signage that directs Tertiary - Signage that reassures