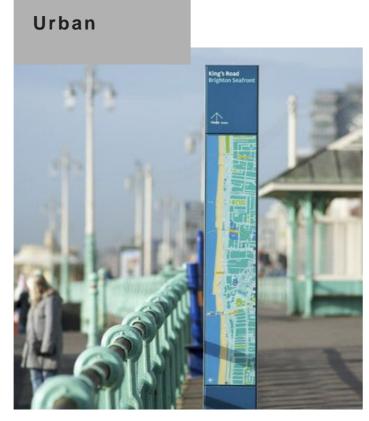

#### Zone 2 Signage Requirements (as per Coastal Strategy 2015-2032):

- Information boards pedestrian access to Dune sites in neighbouring Zones
- Interpretation signage for St. Annes Pier, Promenade Gardens and Islands Site; and
- Waymarking along England Coast Path.
- Naturalistic, timber signs in dunes
- Edwardian styling in Promenade Gardens
- St. Annes urban style at pier

Potential styles - Black and white Edwardian styling/ Bournemouth linear strip with timings

1 & 3;