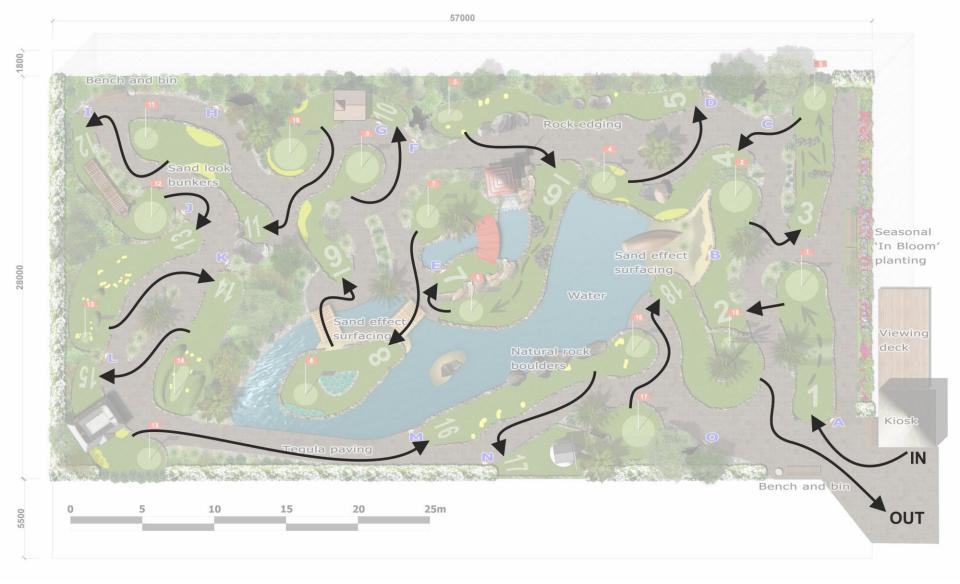

### **SUMMARY**

At the Tourism and Leisure Committee in March 2019 members recommended the design and construction of a new Adventure Golf course at Fairhaven Lake and Gardens, to complement the planned heritage restoration works.

The approved Capital Programme for 2020/21 contains a figure of £505,000 to deliver the facility, based on a concept design estimate and business case prepared by officers.

This opportunity has now been tendered. This report sets out the context and details the receipt of tenders, tender assessment and makes recommendations to proceed with the project through the letting of the contract to complete the work.

### **RECOMMENDATIONS**

The Tourism and Leisure Committee is requested:

- 1. To approve the proposed capital expenditure in respect to the scheme as outlined in this report for the sum of £505,000;
- 2. To approve the letting of the contract to Greenspan Projects for the sum of £446,248 to carry out the scheme as outlined in this report with the remaining budget of £58,752 to be used as a contingency and to purchase the relevant apparatus and equipment for the facility;
- 3. To note that, subject to the delivery of the scheme being approved by this committee, the revenue implications of the scheme will be reflected in the next update of the Council's financial forecast; and
- 4. To note that a further report will be presented to a future Council meeting requesting approval for the proposed fee levels as detailed within this report be adopted and subsequently included within the schedule of approved fees and charges for 2020/21.