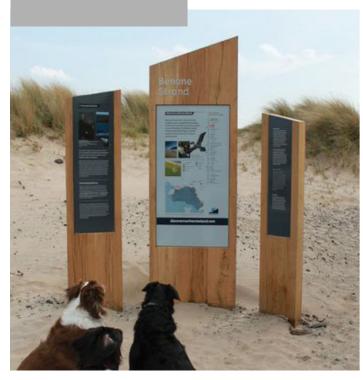

#### Zone 1 Signage Requirements (as per Coastal Strategy 2015-2032):

- Waymarking England Coast Path;
- Public Safety Protection Orders (PSPO's)

Suggested signage styles potentially appropriate for Zone 1 - timber