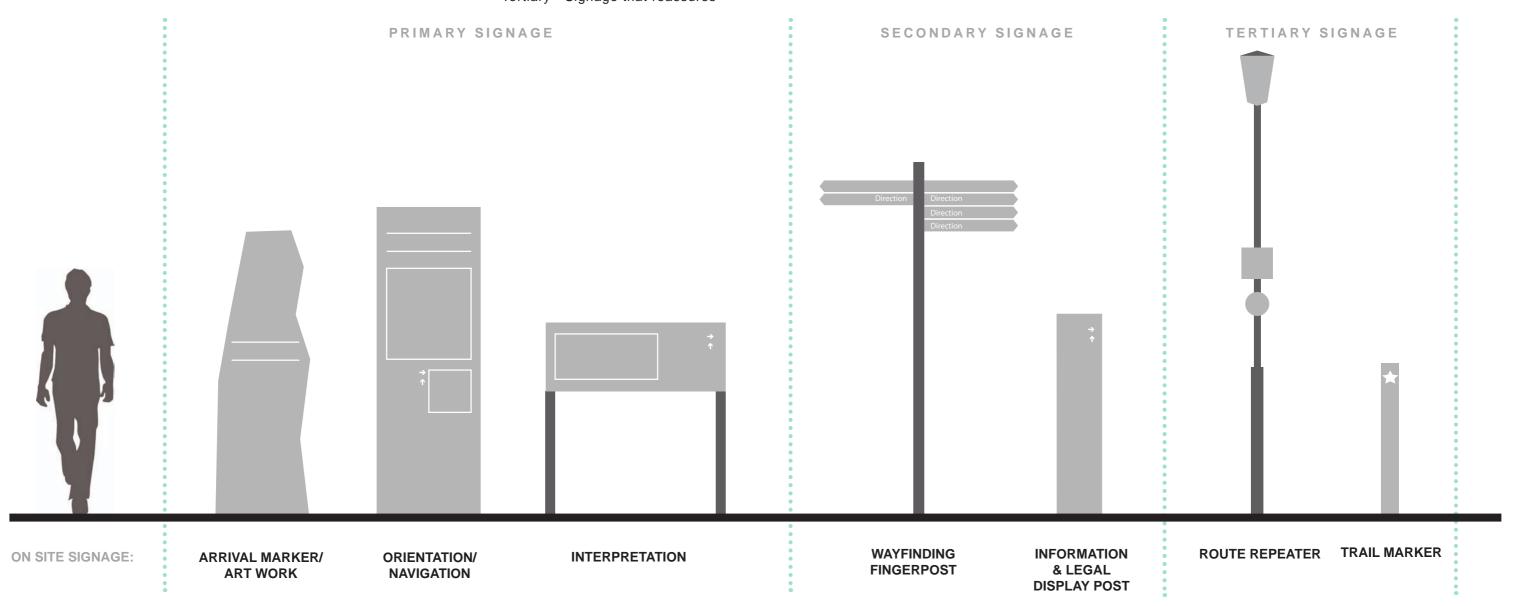

#### **WAYFINDING SIGNAGE**

Graphics below are an illustrative representation of proposed signage typologies for the Fylde Coast.

Exact design for individual signs (including size, form, materials and colours) should be developed for each location and purpose accordingly.

It is split into three groups; Primary - Key signage to inform Secondary - Signage that directs Tertiary - Signage that reassures