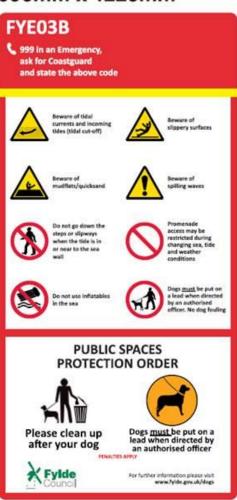

### No Dog Zone

Dogs are currently not allowed on this section of the beach.

Please see the map below for the areas you are welcome to walk your dog.

### Appendix 6 – Fairhaven Coastal Safety Signs

### Panel 1 600mm x 1220mm

### Panel 2 600mm x 1220mm

Panel 3 600mm x 1220mm