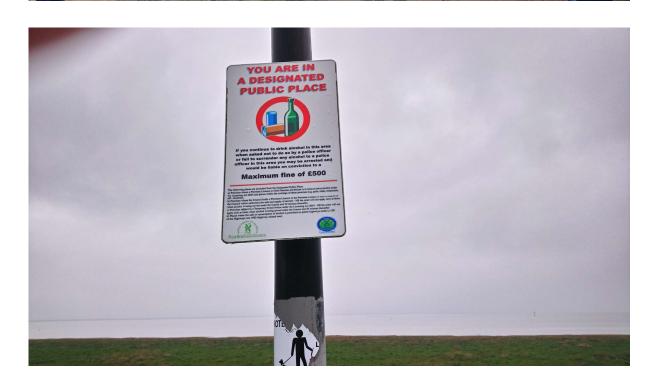

### No Dog Zone

Dogs are currently not allowed on this section of the beach.

Please see the map below for the areas you are welcome to walk your dog.