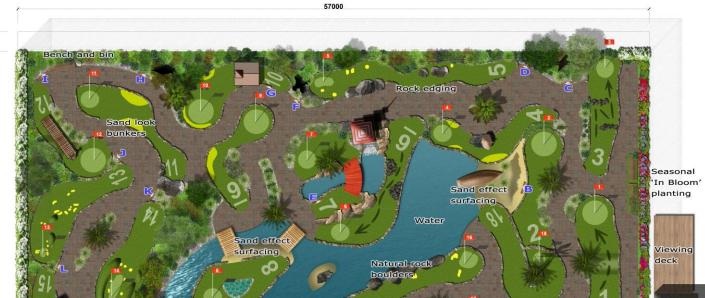

### **SUMMARY**

At the Tourism and Leisure Committee in March 2019 members recommended the design and construction of a new Adventure Golf course at Fairhaven Lake and Gardens, to complement the planned heritage restoration works.

The approved Capital Programme for 2020/21 contains a figure of £505,000 to deliver the facility, based on a concept design estimate and business case prepared by officers.

This opportunity has now been tendered. This report sets out the context and details the receipt of tenders, tender assessment and makes recommendations to proceed with the project through the letting of the contract to complete the work.