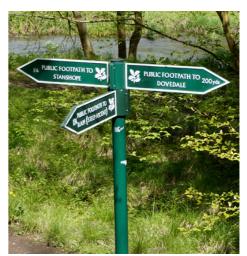

#### **FUTURE PHASES**

- 10. The coordination of signage is complex, the original capital bid covered the signage on the coast however there have been other projects such as Borough Entrance signs and digital signage that are being developed that require coordinating. The proposal is to combine these projects with the original coastal signage and deliver them as several phases.
- 11. Beach Safety Signage. The lack of effective, consistent signs and safety flags on UK beaches has been identified over the past few years as a major contributing factor to many deaths and serious injuries nationally. Signs and flags are important on beaches to tell users about the safety risks, lifeguard services and local information. The signs and flags are not only important to people who are unfamiliar with the beach but also provide important information about the conditions for regular beach users.
  - The RNLI's 'A Guide to Beach Safety Signs, Flags and Symbols' is used to determine what sort of beach there is along any particular stretch (rural, resort, lifeguarded, non-lifeguarded, etc.), and advises on undertaking a specific beach risk assessment for the beaches in question. It is from these exercises the warning symbols, types of sign, location of signs are then determined through the guide. The recommended signage also has provision for extra space for other useful notices, such as dog walking restrictions, etc. The latest coastal scheme (Fairhaven to Lytham) has used this best practice guide to determine the safety signage along that frontage (see appendix 6 below).
- 12. Waymarking/Directional signs are very important to help people get the most out of the footpaths along the Fylde coast. Such signs are especially important for people who are unfamiliar with the area or who are less confident in their ability to navigate safely. As such, they can play a significant role in helping visitors enjoy the Fylde coast and in helping encourage people to become more active. Fingerposts, which direct people along a route and contain information about the direction of the route, the end destination and the distance to it. Way markers, which help to guide people along a route and give them reassurance that they are on the right path. Orientation panels, which promote the site and inform users of what paths are in the area, where they go and local attractions along the route (typically using a map). Orientation panels can also serve to provide a welcome to visitors and contribute to their 'sense of place' as part of an overall destination brand.