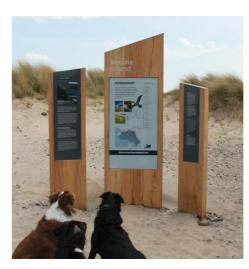

- 13. Heritage and Interpretation signage is signage that helps to create a narrative that acts to generate a positive user experience. With interpretive signage, the idea is to try and create a positive and long-lasting impression for visitors i.e. to create a good user experience. Interpretive signage is about educating users and allow users to interpret the experience in their own way. The Heritage Lottery Project for Fairhaven Lake will provide a fully interactive visitor experience through its Heritage and Interpretive signage. This project will cover specifically Lytham Green and the Island site.
- 14. Car parks, and their associated signage, contribute a significant proportion of all signs along the Fylde Coast. There are 8 car parks on sea-front locations each with entrance signs, tariff boards, disabled/other designated bays and numerous repeater signs to advise customers to pay and display and to advise blue badge holders that they must pay if they are not parked within a designated disabled bay. Most of the signs have been in place at least 15 years and, although still serviceable, are looking shabby. Ice warning signs are now also added over the winter months. When the Town Hall car park was renovated in early 2019 the opportunity was taken to consolidate repeater signs and to redesign the tariff board. From April new consolidated repeater signs will replace current signs. New tariff boards for those car parks where tariffs have been changed (North Beach, St Anne's Swimming Pool and Fairhaven Road) will be installed on 1<sup>st</sup> April with further new tariff boards produced for Stanner Bank and Wood St Car Parks once the works that are currently taking place are completed. Other tariff boards and signs will follow over the coming 12 months. Costs for these signs will come from car park revenue funding.
- 15. Borough Entrance signage. Following discussions with members, an audit is currently underway of the range of entrance signage that welcomes visitors to the Borough of Fylde. At present there is a wide range of signs styles, sizes and messages. It is planned, once a full assessment has taken place, for Officers to draw up options for fresh and coordinated signage with a consistent approach.
- 16. Town Centre Digital signage. A capital scheme to provide two new digital units are planned to provide tourist information one in Lytham (Clifton Square) and one in the centre of St Anne's (adjacent to one of the domes). These robust units, which would be designed to fit in with existing street furniture colours, will have 4G connectivity and be able to be accessed remotely to provide timely and relevant information, plus potentially carry advertising. The proposal for these two units is within the draft Council budget for 2020 / 2021. If these are approved at Budget Council, officers will progress these. There is also an electronic unit for use in the mobile Tourist Information unit which is typically used April to September.
- 17. The English Coastal Path. The regional Lancashire coastal way has now been subsumed into the National England Coast Path. Natural England are developing a long-distance National Trail which will follow the coastline of England. When complete, it will be 2,795 miles (4,500 kilometres) in length. The England Coast Path has been possible because of the introduction of a UK law, the Right of Coastal Access, giving people for the first time the right of access around all England's open coast, both along the England Coast Path and, usually, over the associated 'coastal margin'.

#### Zone 2 Signage Requirements (as per Coastal Strategy 2015-2032):

- Information boards pedestrian access to Dune sites in neighbouring Zones
- Interpretation signage for St. Annes Pier, Promenade Gardens and Islands Site; and
- Waymarking along England Coast Path.
- Naturalistic, timber signs in dunes
- Edwardian styling in Promenade Gardens
- St. Annes urban style at pier

#### Zone 3 Signage Requirements (as per Coastal Strategy 2015-2032):

- Environmental interpretation signage linked to (Dunes Action Plan)
- · Waymarking along agreed England Coast Path route;
- Navigation, legal and information signage.