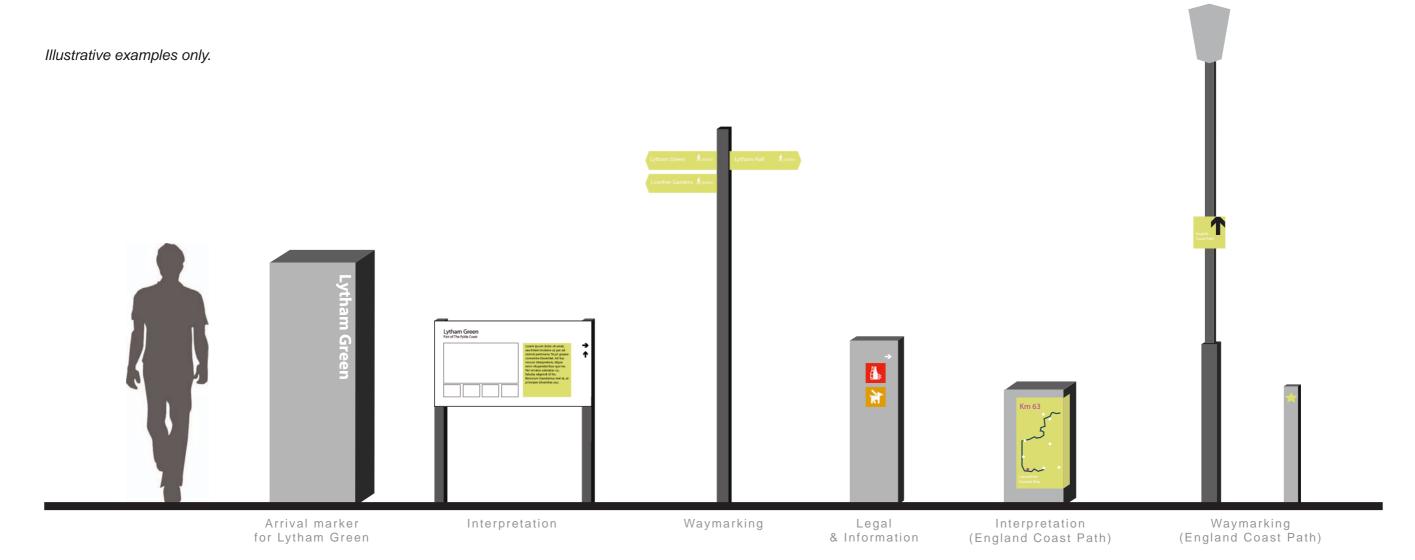

#### **WAYFINDING SIGNAGE**

Graphics below are an illustrative representation of proposed signage typologies for the Fylde Coast.

Exact design for individual signs (including size, form, materials and colours) should be developed for each location and purpose accordingly.

It is split into three groups; Primary - Key signage to inform Secondary - Signage that directs Tertiary - Signage that reassures

Illustrative examples only.

It is recommended that a graphic and brand guidance is developed by Fylde Borough Council and adopted across any new sign proposed.