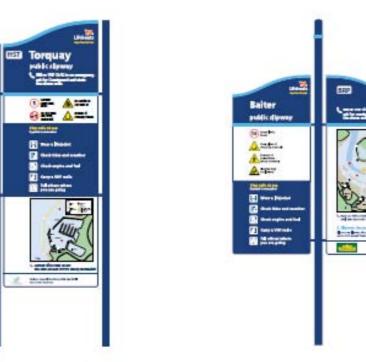

#### **SCHEME DETAIL**

- 6. There are several different projects to consider including the improvement of the Sand Dunes signage, the Fairhaven to Church Scar Sea Defence project, and the Fairhaven Lake redevelopment scheme, all of which have signage provisions. This report concentrates on what is being labelled as Phase 1, the improvement and rebranding of information and enforcement signage as well as the reduction of unnecessary or outdated signage. Some examples of these signs can be found at Appendix 2.
- 7. Following a further audit of the signage within these areas, it has been concluded that 70 new signs need to be installed at a cost of £4,149 can be found at Appendix 3
- 8. It is proposed to introduce digital beach signage in two pilot areas. The first being at the beach entrance to the South side of the pier, and the second near to the windmill in Lytham. Digital beach signage presents the opportunity to communicate important messages to the general public immediately, whether this be a Tourism Information message about events, or a warning message relating to the beach such as high tides, water quality and the discovery of palm oil. Some examples of the types of messages that could be displayed can be found at Appendix 4. The sign would act as "millions of signs in-one" using proactive corporate communication messages.
- 9. Fylde Council would be leading the way in regard to digital beach signs, being the first Council to introduce these in the UK. An example of a digital beach sign provided by Auckland Council in New Zealand can be found at Appendix 5. The cost of the 2 totem digital signs, which will be provided by the same company as the totems scheduled to be installed in St Anne's and Lytham centres, with reinforced material to further protect from the beach elements is £18,595 and the full costings can be found at Appendix 4. A total budget of £25,000 has been allowed to include supply and installation. The signs will be updated with content remotely, and messages can be changed instantly should any emergency messages need to be updated.

#### **FUTURE PHASES**

- 10. The coordination of signage is complex, the original capital bid covered the signage on the coast however there have been other projects such as Borough Entrance signs and digital signage that are being developed that require coordinating. The proposal is to combine these projects with the original coastal signage and deliver them as several phases.
- 11. Beach Safety Signage. The lack of effective, consistent signs and safety flags on UK beaches has been identified over the past few years as a major contributing factor to many deaths and serious injuries nationally. Signs and flags are important on beaches to tell users about the safety risks, lifeguard services and local information. The signs and flags are not only important to people who are unfamiliar with the beach but also provide important information about the conditions for regular beach users.
  - The RNLI's 'A Guide to Beach Safety Signs, Flags and Symbols' is used to determine what sort of beach there is along any particular stretch (rural, resort, lifeguarded, non-lifeguarded, etc.), and advises on undertaking a specific beach risk assessment for the beaches in question. It is from these exercises the warning symbols, types of sign, location of signs are then determined through the guide. The recommended signage also has provision for extra space for other useful notices, such as dog walking restrictions, etc. The latest coastal scheme (Fairhaven to Lytham) has used this best practice guide to determine the safety signage along that frontage (see appendix 6 below).
- 12. Waymarking/Directional signs are very important to help people get the most out of the footpaths along the Fylde coast. Such signs are especially important for people who are unfamiliar with the area or who are less confident in their ability to navigate safely. As such, they can play a significant role in helping visitors enjoy the Fylde coast and in helping encourage people to become more active. Fingerposts, which direct people along a route and contain information about the direction of the route, the end destination and the distance to it. Way markers, which help to guide people along a route and give them reassurance that they are on the right path. Orientation panels, which promote the site and inform users of what paths are in the area, where they go and local attractions along the route (typically using a map). Orientation panels can also serve to provide a welcome to visitors and contribute to their 'sense of place' as part of an overall destination brand.