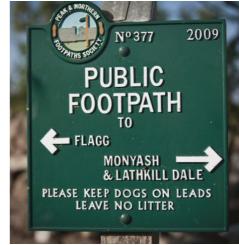

#### **FUTURE PHASES**

- 10. The coordination of signage is complex, the original capital bid covered the signage on the coast however there have been other projects such as Borough Entrance signs and digital signage that are being developed that require coordinating. The proposal is to combine these projects with the original coastal signage and deliver them as several phases.
- 11. Beach Safety Signage. The lack of effective, consistent signs and safety flags on UK beaches has been identified over the past few years as a major contributing factor to many deaths and serious injuries nationally. Signs and flags are important on beaches to tell users about the safety risks, lifeguard services and local information. The signs and flags are not only important to people who are unfamiliar with the beach but also provide important information about the conditions for regular beach users.
  - The RNLI's 'A Guide to Beach Safety Signs, Flags and Symbols' is used to determine what sort of beach there is along any particular stretch (rural, resort, lifeguarded, non-lifeguarded, etc.), and advises on undertaking a specific beach risk assessment for the beaches in question. It is from these exercises the warning symbols, types of sign, location of signs are then determined through the guide. The recommended signage also has provision for extra space for other useful notices, such as dog walking restrictions, etc. The latest coastal scheme (Fairhaven to Lytham) has used this best practice guide to determine the safety signage along that frontage (see appendix 6 below).
- 12. Waymarking/Directional signs are very important to help people get the most out of the footpaths along the Fylde coast. Such signs are especially important for people who are unfamiliar with the area or who are less confident in their ability to navigate safely. As such, they can play a significant role in helping visitors enjoy the Fylde coast and in helping encourage people to become more active. Fingerposts, which direct people along a route and contain information about the direction of the route, the end destination and the distance to it. Way markers, which help to guide people along a route and give them reassurance that they are on the right path. Orientation panels, which promote the site and inform users of what paths are in the area, where they go and local attractions along the route (typically using a map). Orientation panels can also serve to provide a welcome to visitors and contribute to their 'sense of place' as part of an overall destination brand.