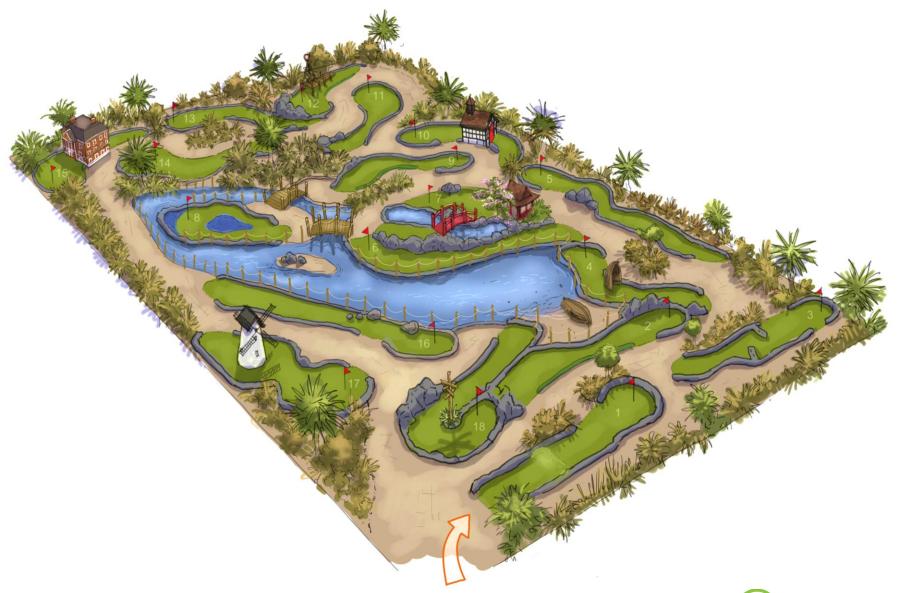

### **SUMMARY**

At the Tourism and Leisure Committee in March 2019 members recommended the design and construction of a new Adventure Golf course at Fairhaven Lake and Gardens, to complement the planned heritage restoration works.

The approved Capital Programme for 2020/21 contains a figure of £505,000 to deliver the facility, based on a concept design estimate and business case prepared by officers.

This opportunity has now been tendered. This report sets out the context and details the receipt of tenders, tender assessment and makes recommendations to proceed with the project through the letting of the contract to complete the work.