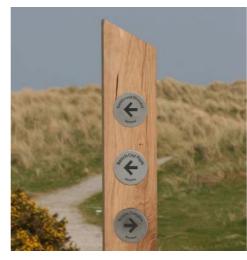

#### **FUTURE PHASES**

- 10. The coordination of signage is complex, the original capital bid covered the signage on the coast however there have been other projects such as Borough Entrance signs and digital signage that are being developed that require coordinating. The proposal is to combine these projects with the original coastal signage and deliver them as several phases.
- 11. Beach Safety Signage. The lack of effective, consistent signs and safety flags on UK beaches has been identified over the past few years as a major contributing factor to many deaths and serious injuries nationally. Signs and flags are important on beaches to tell users about the safety risks, lifeguard services and local information. The signs and flags are not only important to people who are unfamiliar with the beach but also provide important information about the conditions for regular beach users.
  - The RNLI's 'A Guide to Beach Safety Signs, Flags and Symbols' is used to determine what sort of beach there is along any particular stretch (rural, resort, lifeguarded, non-lifeguarded, etc.), and advises on undertaking a specific beach risk assessment for the beaches in question. It is from these exercises the warning symbols, types of sign, location of signs are then determined through the guide. The recommended signage also has provision for extra space for other useful notices, such as dog walking restrictions, etc. The latest coastal scheme (Fairhaven to Lytham) has used this best practice guide to determine the safety signage along that frontage (see appendix 6 below).
- 12. Waymarking/Directional signs are very important to help people get the most out of the footpaths along the Fylde coast. Such signs are especially important for people who are unfamiliar with the area or who are less confident in their ability to navigate safely. As such, they can play a significant role in helping visitors enjoy the Fylde coast and in helping encourage people to become more active. Fingerposts, which direct people along a route and contain information about the direction of the route, the end destination and the distance to it. Way markers, which help to guide people along a route and give them reassurance that they are on the right path. Orientation panels, which promote the site and inform users of what paths are in the area, where they go and local attractions along the route (typically using a map). Orientation panels can also serve to provide a welcome to visitors and contribute to their 'sense of place' as part of an overall destination brand.

#### Zone 1 Signage Requirements (as per Coastal Strategy 2015-2032):

- Waymarking England Coast Path;
- Public Safety Protection Orders (PSPO's)

Suggested signage styles potentially appropriate for Zone 1 - timber