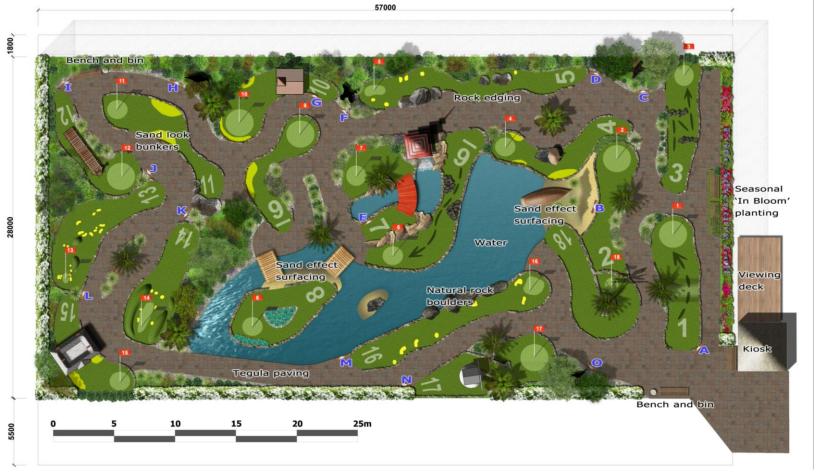

### **SUMMARY**

At the Tourism and Leisure Committee in March 2019 members recommended the design and construction of a new Adventure Golf course at Fairhaven Lake and Gardens, to complement the planned heritage restoration works.

The approved Capital Programme for 2020/21 contains a figure of £505,000 to deliver the facility, based on a concept design estimate and business case prepared by officers.

This opportunity has now been tendered. This report sets out the context and details the receipt of tenders, tender assessment and makes recommendations to proceed with the project through the letting of the contract to complete the work.