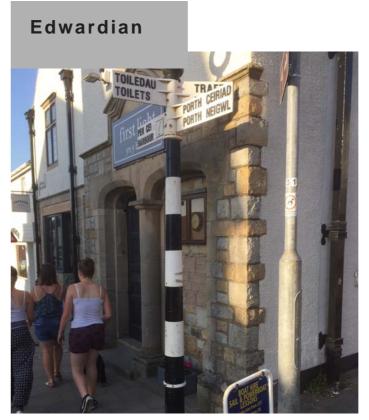

#### Zone 2 Signage Requirements (as per Coastal Strategy 2015-2032):

- Information boards pedestrian access to Dune sites in neighbouring Zones
- Interpretation signage for St. Annes Pier, Promenade Gardens and Islands Site; and
- Waymarking along England Coast Path.
- Naturalistic, timber signs in dunes
- Edwardian styling in Promenade Gardens
- St. Annes urban style at pier

Potential styles - Black and white Edwardian styling/ Bournemouth linear strip with timings

1 & 3;