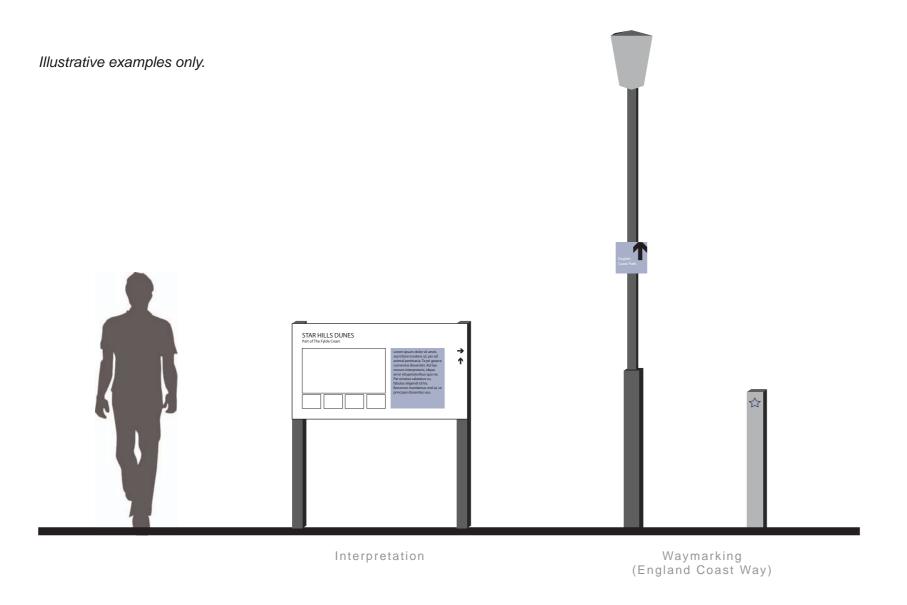

#### **FUTURE PHASES**

- 10. The coordination of signage is complex, the original capital bid covered the signage on the coast however there have been other projects such as Borough Entrance signs and digital signage that are being developed that require coordinating. The proposal is to combine these projects with the original coastal signage and deliver them as several phases.
- 11. Beach Safety Signage. The lack of effective, consistent signs and safety flags on UK beaches has been identified over the past few years as a major contributing factor to many deaths and serious injuries nationally. Signs and flags are important on beaches to tell users about the safety risks, lifeguard services and local information. The signs and flags are not only important to people who are unfamiliar with the beach but also provide important information about the conditions for regular beach users.
  - The RNLI's 'A Guide to Beach Safety Signs, Flags and Symbols' is used to determine what sort of beach there is along any particular stretch (rural, resort, lifeguarded, non-lifeguarded, etc.), and advises on undertaking a specific beach risk assessment for the beaches in question. It is from these exercises the warning symbols, types of sign, location of signs are then determined through the guide. The recommended signage also has provision for extra space for other useful notices, such as dog walking restrictions, etc. The latest coastal scheme (Fairhaven to Lytham) has used this best practice guide to determine the safety signage along that frontage (see appendix 6 below).
- 12. Waymarking/Directional signs are very important to help people get the most out of the footpaths along the Fylde coast. Such signs are especially important for people who are unfamiliar with the area or who are less confident in their ability to navigate safely. As such, they can play a significant role in helping visitors enjoy the Fylde coast and in helping encourage people to become more active. Fingerposts, which direct people along a route and contain information about the direction of the route, the end destination and the distance to it. Way markers, which help to guide people along a route and give them reassurance that they are on the right path. Orientation panels, which promote the site and inform users of what paths are in the area, where they go and local attractions along the route (typically using a map). Orientation panels can also serve to provide a welcome to visitors and contribute to their 'sense of place' as part of an overall destination brand.

#### Zone 1 Signage Requirements (as per Coastal Strategy 2015-2032):

- Waymarking England Coast Path;
- Public Safety Protection Orders (PSPO's)

Suggested signage styles potentially appropriate for Zone 1 - timber