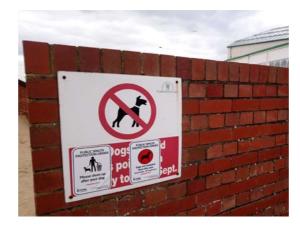

Appendix 2 – Examples of damaged/outdates signs to be replaced

Creating and maintaining links

Erin Coar

Fylde Borough Council

Town Hall

St. Annes Road West

St. Annes FY8 1LW

Tel: 01253 658499

### Re: Various Sea Front Signage

| Qty | Description                                                                                                                                                                                                              |                        | Unit Price     | <b>Total Price</b> |
|-----|--------------------------------------------------------------------------------------------------------------------------------------------------------------------------------------------------------------------------|------------------------|----------------|--------------------|
| 1   | Artwork to be supplied electronically<br>Alternatively Links can quote to set for you up                                                                                                                                 | pon receipt of a brief | £0.00          | £0.00              |
| 36  | Dog Signs - Single Sided 11swg at 150mm wide x 200mm high with Rorows of channel to the reverse With screw band fixings allowing for fixing to 140mm dia. and 170mm dia. Digital Print with Gloss Protective Laminate to | posts that are between | £34.00         | £1,224.00          |
| 20  | Dog Signs - DOUBLE SIDED 11swg at 150mm wide x 200mm high with Rorows of channel to the reverse With screw band fixings allowing for fixing to 140mm dia. and 170mm dia. Digital Print with Gloss Protective Laminate to | posts that are between | £59.00         | £1,180.00          |
| 1   | Beach Entry Sign next to Café on the Pier 490mm wide x 330mm high 76mm dia. Post at 3.5 metres long, relevant f and base.  Digital Print with Gloss Protective Laminate to                                               |                        | £159.00        | £159.00            |
| 3   | Sign on Shelter next to Café on the Pier and P<br>and Shelter on Prom<br>11swg at 210mm wide x 297mm high with Ro<br>Please supply ready for us to affix a sticker to                                                    | unded Corners A4       | £21.00         | £63.00             |
| 1   | Railings Sign behind Swimming Pool/RNLI<br>11swg at 500mm wide x 500mm high with Ro<br>rows of channel to the reverse<br>four sets of Fixings to fit onto rails that are 45                                              |                        | £82.00         | £82.00             |
|     | Signs & Graphics Limited Te                                                                                                                                                                                              | el 01253 396444        | graphics co uk |                    |