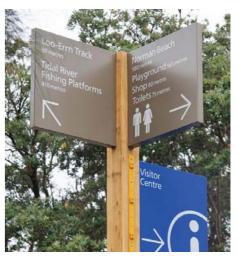

#### **FUTURE PHASES**

- 10. The coordination of signage is complex, the original capital bid covered the signage on the coast however there have been other projects such as Borough Entrance signs and digital signage that are being developed that require coordinating. The proposal is to combine these projects with the original coastal signage and deliver them as several phases.
- 11. Beach Safety Signage. The lack of effective, consistent signs and safety flags on UK beaches has been identified over the past few years as a major contributing factor to many deaths and serious injuries nationally. Signs and flags are important on beaches to tell users about the safety risks, lifeguard services and local information. The signs and flags are not only important to people who are unfamiliar with the beach but also provide important information about the conditions for regular beach users.
  - The RNLI's 'A Guide to Beach Safety Signs, Flags and Symbols' is used to determine what sort of beach there is along any particular stretch (rural, resort, lifeguarded, non-lifeguarded, etc.), and advises on undertaking a specific beach risk assessment for the beaches in question. It is from these exercises the warning symbols, types of sign, location of signs are then determined through the guide. The recommended signage also has provision for extra space for other useful notices, such as dog walking restrictions, etc. The latest coastal scheme (Fairhaven to Lytham) has used this best practice guide to determine the safety signage along that frontage (see appendix 6 below).
- 12. Waymarking/Directional signs are very important to help people get the most out of the footpaths along the Fylde coast. Such signs are especially important for people who are unfamiliar with the area or who are less confident in their ability to navigate safely. As such, they can play a significant role in helping visitors enjoy the Fylde coast and in helping encourage people to become more active. Fingerposts, which direct people along a route and contain information about the direction of the route, the end destination and the distance to it. Way markers, which help to guide people along a route and give them reassurance that they are on the right path. Orientation panels, which promote the site and inform users of what paths are in the area, where they go and local attractions along the route (typically using a map). Orientation panels can also serve to provide a welcome to visitors and contribute to their 'sense of place' as part of an overall destination brand.