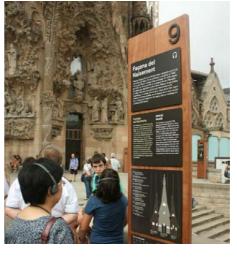

#### **FUTURE PHASES**

- 10. The coordination of signage is complex, the original capital bid covered the signage on the coast however there have been other projects such as Borough Entrance signs and digital signage that are being developed that require coordinating. The proposal is to combine these projects with the original coastal signage and deliver them as several phases.
- 11. Beach Safety Signage. The lack of effective, consistent signs and safety flags on UK beaches has been identified over the past few years as a major contributing factor to many deaths and serious injuries nationally. Signs and flags are important on beaches to tell users about the safety risks, lifeguard services and local information. The signs and flags are not only important to people who are unfamiliar with the beach but also provide important information about the conditions for regular beach users.
  - The RNLI's 'A Guide to Beach Safety Signs, Flags and Symbols' is used to determine what sort of beach there is along any particular stretch (rural, resort, lifeguarded, non-lifeguarded, etc.), and advises on undertaking a specific beach risk assessment for the beaches in question. It is from these exercises the warning symbols, types of sign, location of signs are then determined through the guide. The recommended signage also has provision for extra space for other useful notices, such as dog walking restrictions, etc. The latest coastal scheme (Fairhaven to Lytham) has used this best practice guide to determine the safety signage along that frontage (see appendix 6 below).
- 12. Waymarking/Directional signs are very important to help people get the most out of the footpaths along the Fylde coast. Such signs are especially important for people who are unfamiliar with the area or who are less confident in their ability to navigate safely. As such, they can play a significant role in helping visitors enjoy the Fylde coast and in helping encourage people to become more active. Fingerposts, which direct people along a route and contain information about the direction of the route, the end destination and the distance to it. Way markers, which help to guide people along a route and give them reassurance that they are on the right path. Orientation panels, which promote the site and inform users of what paths are in the area, where they go and local attractions along the route (typically using a map). Orientation panels can also serve to provide a welcome to visitors and contribute to their 'sense of place' as part of an overall destination brand.

- 13. Heritage and Interpretation signage is signage that helps to create a narrative that acts to generate a positive user experience. With interpretive signage, the idea is to try and create a positive and long-lasting impression for visitors i.e. to create a good user experience. Interpretive signage is about educating users and allow users to interpret the experience in their own way. The Heritage Lottery Project for Fairhaven Lake will provide a fully interactive visitor experience through its Heritage and Interpretive signage. This project will cover specifically Lytham Green and the Island site.
- 14. Car parks, and their associated signage, contribute a significant proportion of all signs along the Fylde Coast. There are 8 car parks on sea-front locations each with entrance signs, tariff boards, disabled/other designated bays and numerous repeater signs to advise customers to pay and display and to advise blue badge holders that they must pay if they are not parked within a designated disabled bay. Most of the signs have been in place at least 15 years and, although still serviceable, are looking shabby. Ice warning signs are now also added over the winter months. When the Town Hall car park was renovated in early 2019 the opportunity was taken to consolidate repeater signs and to redesign the tariff board. From April new consolidated repeater signs will replace current signs. New tariff boards for those car parks where tariffs have been changed (North Beach, St Anne's Swimming Pool and Fairhaven Road) will be installed on 1<sup>st</sup> April with further new tariff boards produced for Stanner Bank and Wood St Car Parks once the works that are currently taking place are completed. Other tariff boards and signs will follow over the coming 12 months. Costs for these signs will come from car park revenue funding.
- 15. Borough Entrance signage. Following discussions with members, an audit is currently underway of the range of entrance signage that welcomes visitors to the Borough of Fylde. At present there is a wide range of signs styles, sizes and messages. It is planned, once a full assessment has taken place, for Officers to draw up options for fresh and coordinated signage with a consistent approach.
- 16. Town Centre Digital signage. A capital scheme to provide two new digital units are planned to provide tourist information one in Lytham (Clifton Square) and one in the centre of St Anne's (adjacent to one of the domes). These robust units, which would be designed to fit in with existing street furniture colours, will have 4G connectivity and be able to be accessed remotely to provide timely and relevant information, plus potentially carry advertising. The proposal for these two units is within the draft Council budget for 2020 / 2021. If these are approved at Budget Council, officers will progress these. There is also an electronic unit for use in the mobile Tourist Information unit which is typically used April to September.
- 17. The English Coastal Path. The regional Lancashire coastal way has now been subsumed into the National England Coast Path. Natural England are developing a long-distance National Trail which will follow the coastline of England. When complete, it will be 2,795 miles (4,500 kilometres) in length. The England Coast Path has been possible because of the introduction of a UK law, the Right of Coastal Access, giving people for the first time the right of access around all England's open coast, both along the England Coast Path and, usually, over the associated 'coastal margin'.