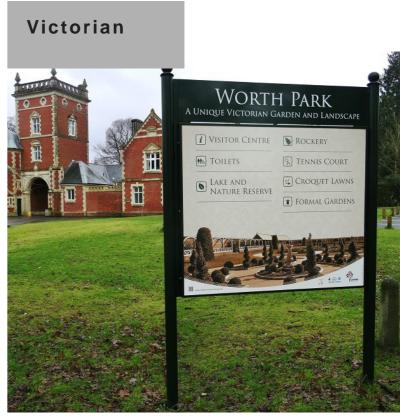

#### General styling guidance:

- Edwardian style signage to match existing in the urbanised area;
- Naturalistic style signage in dunes area.

Precedent images - Metal and Edwardian for the park, more naturalistic and timber for dunes