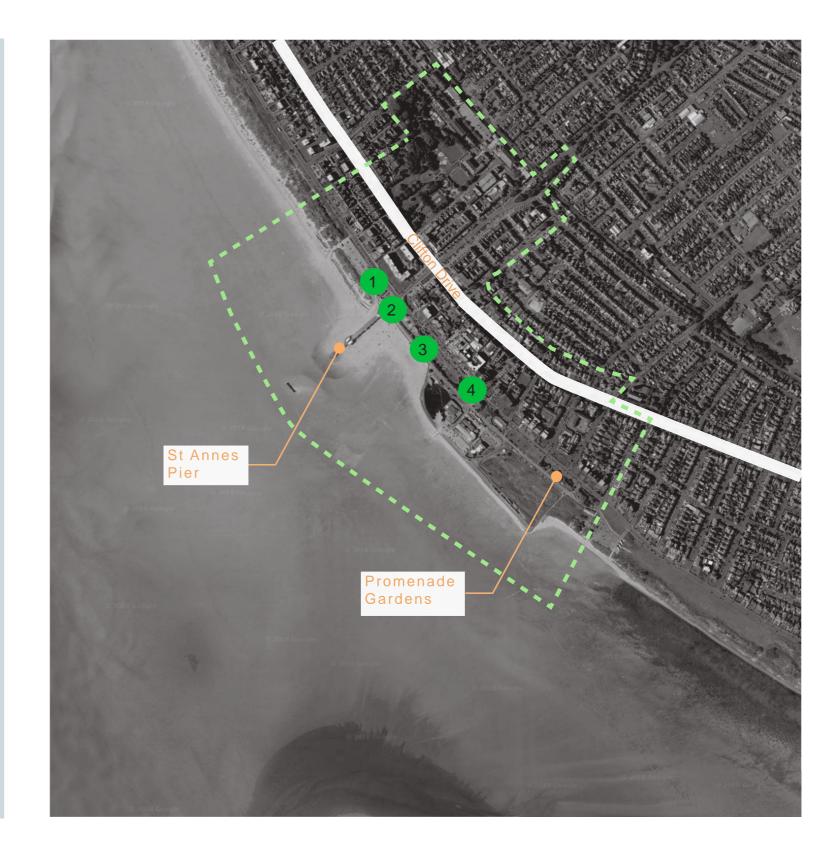

#### Key Features:

- St. Annes Beach and Pier;
- Boating lakes/ Padding Pools;
- St. Annes Square;
- Train Station & Town Hall;
- Kite surfing and other water based activities.

Main points of entry - Sites for Primary Signage

- 1. North Promenade Car Park
- 2. St. Anne's Pier
- 3. Promenade Gardens
- 4. The Islands

#### Zone 2 Signage Requirements (as per Coastal Strategy 2015-2032):

- Information boards pedestrian access to Dune sites in neighbouring Zones
- Interpretation signage for St. Annes Pier, Promenade Gardens and Islands Site; and
- Waymarking along England Coast Path.
- Naturalistic, timber signs in dunes
- Edwardian styling in Promenade Gardens
- St. Annes urban style at pier