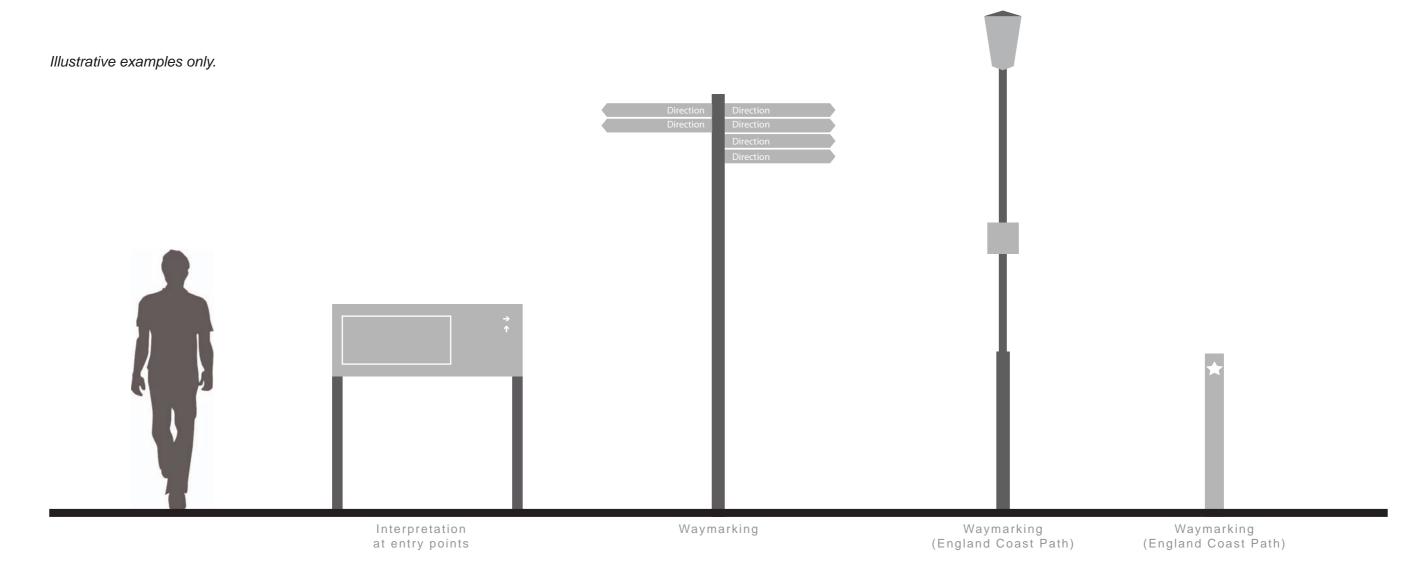

#### **FUTURE PHASES**

- 10. The coordination of signage is complex, the original capital bid covered the signage on the coast however there have been other projects such as Borough Entrance signs and digital signage that are being developed that require coordinating. The proposal is to combine these projects with the original coastal signage and deliver them as several phases.
- 11. Beach Safety Signage. The lack of effective, consistent signs and safety flags on UK beaches has been identified over the past few years as a major contributing factor to many deaths and serious injuries nationally. Signs and flags are important on beaches to tell users about the safety risks, lifeguard services and local information. The signs and flags are not only important to people who are unfamiliar with the beach but also provide important information about the conditions for regular beach users.
  - The RNLI's 'A Guide to Beach Safety Signs, Flags and Symbols' is used to determine what sort of beach there is along any particular stretch (rural, resort, lifeguarded, non-lifeguarded, etc.), and advises on undertaking a specific beach risk assessment for the beaches in question. It is from these exercises the warning symbols, types of sign, location of signs are then determined through the guide. The recommended signage also has provision for extra space for other useful notices, such as dog walking restrictions, etc. The latest coastal scheme (Fairhaven to Lytham) has used this best practice guide to determine the safety signage along that frontage (see appendix 6 below).
- 12. Waymarking/Directional signs are very important to help people get the most out of the footpaths along the Fylde coast. Such signs are especially important for people who are unfamiliar with the area or who are less confident in their ability to navigate safely. As such, they can play a significant role in helping visitors enjoy the Fylde coast and in helping encourage people to become more active. Fingerposts, which direct people along a route and contain information about the direction of the route, the end destination and the distance to it. Way markers, which help to guide people along a route and give them reassurance that they are on the right path. Orientation panels, which promote the site and inform users of what paths are in the area, where they go and local attractions along the route (typically using a map). Orientation panels can also serve to provide a welcome to visitors and contribute to their 'sense of place' as part of an overall destination brand.