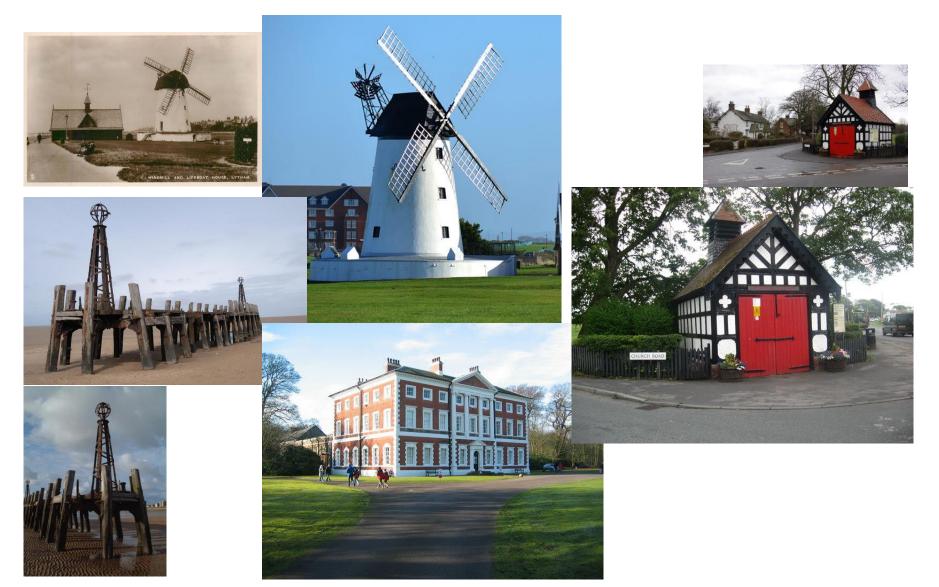

#### Area Character:

 Heritage area with historic Lytham Green, the Windmill and Grade I listed Lytham Hall with associated historic park.

#### Key Features:

The Windmill;
 Salt Marsh in the Estuary;

Park View;Lytham Hall;

Lowther Gardens;
 Lytham town centre;

• The Promenade; • St. Cuthbert's Church.

Main Points of Entry - Sotes for Primary Signage