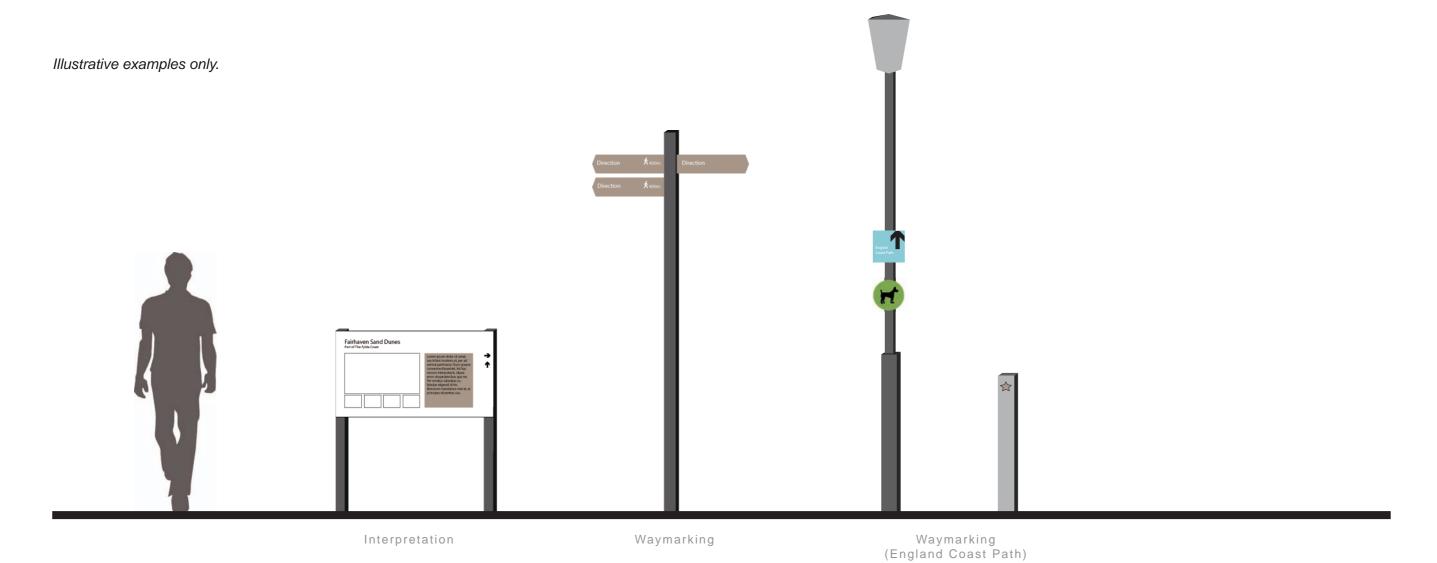

#### **SCHEME DETAIL**

- 6. There are several different projects to consider including the improvement of the Sand Dunes signage, the Fairhaven to Church Scar Sea Defence project, and the Fairhaven Lake redevelopment scheme, all of which have signage provisions. This report concentrates on what is being labelled as Phase 1, the improvement and rebranding of information and enforcement signage as well as the reduction of unnecessary or outdated signage. Some examples of these signs can be found at Appendix 2.
- 7. Following a further audit of the signage within these areas, it has been concluded that 70 new signs need to be installed at a cost of £4,149 can be found at Appendix 3
- 8. It is proposed to introduce digital beach signage in two pilot areas. The first being at the beach entrance to the South side of the pier, and the second near to the windmill in Lytham. Digital beach signage presents the opportunity to communicate important messages to the general public immediately, whether this be a Tourism Information message about events, or a warning message relating to the beach such as high tides, water quality and the discovery of palm oil. Some examples of the types of messages that could be displayed can be found at Appendix 4. The sign would act as "millions of signs in-one" using proactive corporate communication messages.
- 9. Fylde Council would be leading the way in regard to digital beach signs, being the first Council to introduce these in the UK. An example of a digital beach sign provided by Auckland Council in New Zealand can be found at Appendix 5. The cost of the 2 totem digital signs, which will be provided by the same company as the totems scheduled to be installed in St Anne's and Lytham centres, with reinforced material to further protect from the beach elements is £18,595 and the full costings can be found at Appendix 4. A total budget of £25,000 has been allowed to include supply and installation. The signs will be updated with content remotely, and messages can be changed instantly should any emergency messages need to be updated.

#### **FUTURE PHASES**

- 10. The coordination of signage is complex, the original capital bid covered the signage on the coast however there have been other projects such as Borough Entrance signs and digital signage that are being developed that require coordinating. The proposal is to combine these projects with the original coastal signage and deliver them as several phases.
- 11. Beach Safety Signage. The lack of effective, consistent signs and safety flags on UK beaches has been identified over the past few years as a major contributing factor to many deaths and serious injuries nationally. Signs and flags are important on beaches to tell users about the safety risks, lifeguard services and local information. The signs and flags are not only important to people who are unfamiliar with the beach but also provide important information about the conditions for regular beach users.
  - The RNLI's 'A Guide to Beach Safety Signs, Flags and Symbols' is used to determine what sort of beach there is along any particular stretch (rural, resort, lifeguarded, non-lifeguarded, etc.), and advises on undertaking a specific beach risk assessment for the beaches in question. It is from these exercises the warning symbols, types of sign, location of signs are then determined through the guide. The recommended signage also has provision for extra space for other useful notices, such as dog walking restrictions, etc. The latest coastal scheme (Fairhaven to Lytham) has used this best practice guide to determine the safety signage along that frontage (see appendix 6 below).
- 12. Waymarking/Directional signs are very important to help people get the most out of the footpaths along the Fylde coast. Such signs are especially important for people who are unfamiliar with the area or who are less confident in their ability to navigate safely. As such, they can play a significant role in helping visitors enjoy the Fylde coast and in helping encourage people to become more active. Fingerposts, which direct people along a route and contain information about the direction of the route, the end destination and the distance to it. Way markers, which help to guide people along a route and give them reassurance that they are on the right path. Orientation panels, which promote the site and inform users of what paths are in the area, where they go and local attractions along the route (typically using a map). Orientation panels can also serve to provide a welcome to visitors and contribute to their 'sense of place' as part of an overall destination brand.

- 13. Heritage and Interpretation signage is signage that helps to create a narrative that acts to generate a positive user experience. With interpretive signage, the idea is to try and create a positive and long-lasting impression for visitors i.e. to create a good user experience. Interpretive signage is about educating users and allow users to interpret the experience in their own way. The Heritage Lottery Project for Fairhaven Lake will provide a fully interactive visitor experience through its Heritage and Interpretive signage. This project will cover specifically Lytham Green and the Island site.
- 14. Car parks, and their associated signage, contribute a significant proportion of all signs along the Fylde Coast. There are 8 car parks on sea-front locations each with entrance signs, tariff boards, disabled/other designated bays and numerous repeater signs to advise customers to pay and display and to advise blue badge holders that they must pay if they are not parked within a designated disabled bay. Most of the signs have been in place at least 15 years and, although still serviceable, are looking shabby. Ice warning signs are now also added over the winter months. When the Town Hall car park was renovated in early 2019 the opportunity was taken to consolidate repeater signs and to redesign the tariff board. From April new consolidated repeater signs will replace current signs. New tariff boards for those car parks where tariffs have been changed (North Beach, St Anne's Swimming Pool and Fairhaven Road) will be installed on 1<sup>st</sup> April with further new tariff boards produced for Stanner Bank and Wood St Car Parks once the works that are currently taking place are completed. Other tariff boards and signs will follow over the coming 12 months. Costs for these signs will come from car park revenue funding.
- 15. Borough Entrance signage. Following discussions with members, an audit is currently underway of the range of entrance signage that welcomes visitors to the Borough of Fylde. At present there is a wide range of signs styles, sizes and messages. It is planned, once a full assessment has taken place, for Officers to draw up options for fresh and coordinated signage with a consistent approach.
- 16. Town Centre Digital signage. A capital scheme to provide two new digital units are planned to provide tourist information one in Lytham (Clifton Square) and one in the centre of St Anne's (adjacent to one of the domes). These robust units, which would be designed to fit in with existing street furniture colours, will have 4G connectivity and be able to be accessed remotely to provide timely and relevant information, plus potentially carry advertising. The proposal for these two units is within the draft Council budget for 2020 / 2021. If these are approved at Budget Council, officers will progress these. There is also an electronic unit for use in the mobile Tourist Information unit which is typically used April to September.
- 17. The English Coastal Path. The regional Lancashire coastal way has now been subsumed into the National England Coast Path. Natural England are developing a long-distance National Trail which will follow the coastline of England. When complete, it will be 2,795 miles (4,500 kilometres) in length. The England Coast Path has been possible because of the introduction of a UK law, the Right of Coastal Access, giving people for the first time the right of access around all England's open coast, both along the England Coast Path and, usually, over the associated 'coastal margin'.