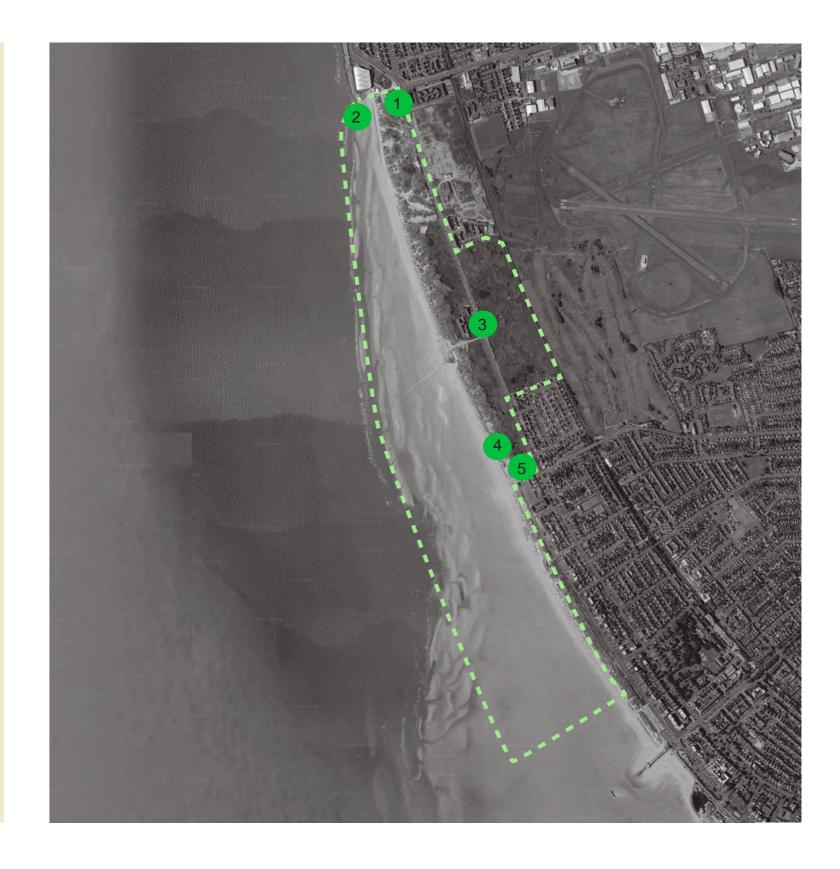

Main Points of Entry - Sites for Primary Signage

- 1. Squires Gate & Highbury Road;
- 2. Starr Gate Slipway;
- 3. Clifton Drive North Nature Reserve;
- 4. Coast Guard Station and Sand Yacht Base;
- 5. North Beach Car Park