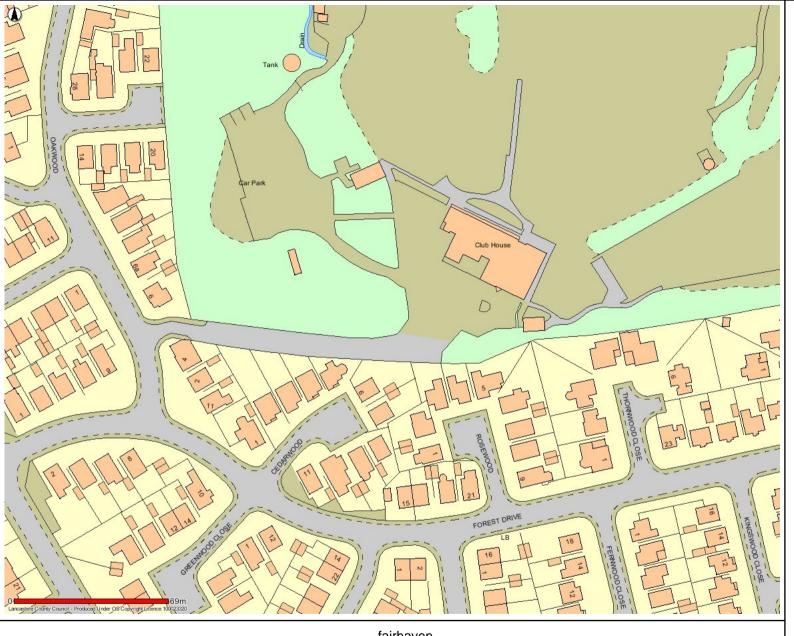

# APPLICATION FOR THE GRANT OF A PREMISES LICENCE FAIRHAVEN GOLF CLUB, OAKWOOD AVENUE, LYTHAM ST ANNES

#### Attached documents

Appendix 1 - Application Form

Appendix 2 - Plan of Premises

Appendix 3 - Representations

Appendix 4 - Area Plan's

Appendix 5 - Existing Club Premises Certificate