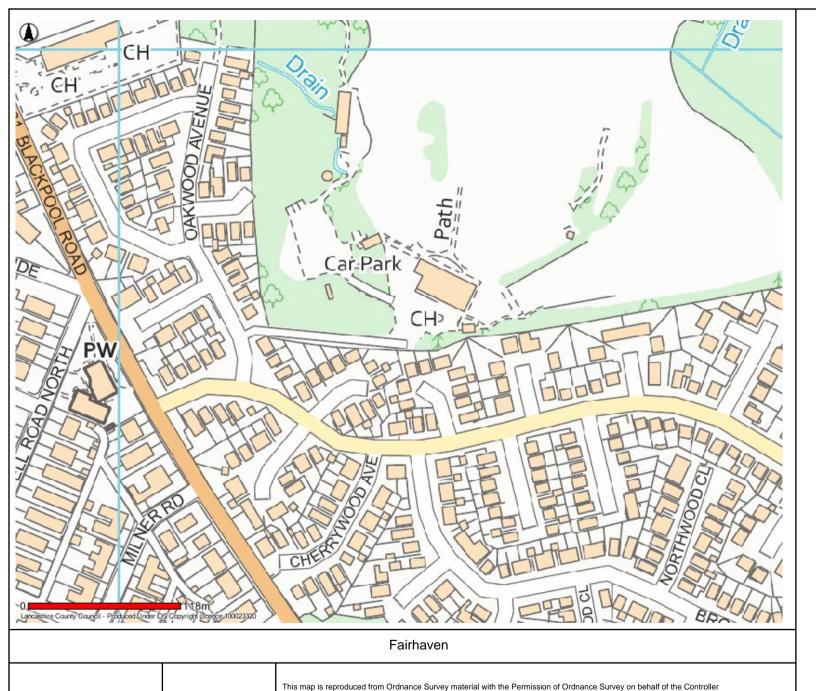

# APPLICATION FOR THE GRANT OF A PREMISES LICENCE FAIRHAVEN GOLF CLUB, OAKWOOD AVENUE, LYTHAM ST ANNES

#### Attached documents

Appendix 1 - Application Form

Appendix 2 - Plan of Premises

Appendix 3 - Representations

Appendix 4 - Area Plan's

Appendix 5 - Existing Club Premises Certificate