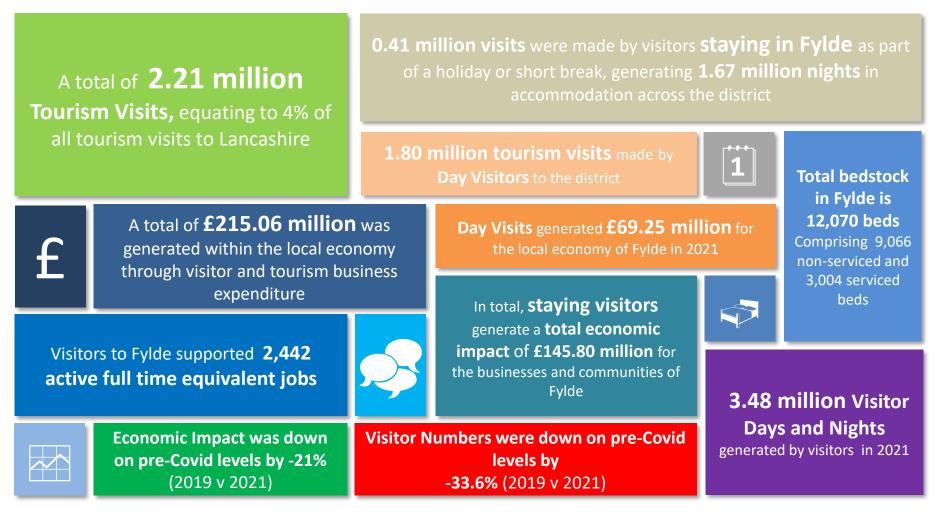

## **FYLDE'S VISITOR ECONOMY 2021**

|                                                    | 2018   | 2019   | 2020   | 2021   | Variance<br>with pre-<br>Covid levels<br>2019 v 2021 |
|----------------------------------------------------|--------|--------|--------|--------|------------------------------------------------------|
| Total Visitor Numbers<br>(millions)                | 3.27   | 3.33   | 1.19   | 2.21   | -33.6%                                               |
| Day Visitors (millions)                            | 2.75   | 2.82   | 0.98   | 1.80   | -36%                                                 |
| Staying Visitors<br>(millions)                     | 0.52   | 0.51   | 0.21   | 0.41   | -19.6%                                               |
| Total Visitors Days<br>(millions)                  | 4.68   | 4.76   | 1.83   | 3.48   | -27%                                                 |
| Visitor Days – staying<br>visitors (millions)      | 1.93   | 1.94   | 0.86   | 1.67   | -14%                                                 |
| Total Economic Impact<br>(£millions)               | 264.18 | 271.90 | 111.95 | 215.06 | -21%                                                 |
| Economic Impact day visitors (£millions)           | 99.15  | 104.20 | 37.07  | 69.25  | -33.5%                                               |
| Economic Impact<br>staying visitors<br>(£millions) | 164.33 | 167.70 | 74.88  | 145.80 | -13%                                                 |
| FTE Jobs supported                                 | 3,344  | 3,314  | 1,435  | 2,442  | -26%                                                 |
| Accommodation Stock<br>(bedspaces)                 | 11,594 | 10,076 | 10,372 | 12,070 | +4%                                                  |
| Serviced<br>Accommodation Stock                    | 3,056  | 3,122  | 2,925  | 3,004  | -1.7%                                                |
| Non-serviced<br>accommodation stock                | 8,538  | 6,954  | 7,450  | 9,066  | +6%                                                  |