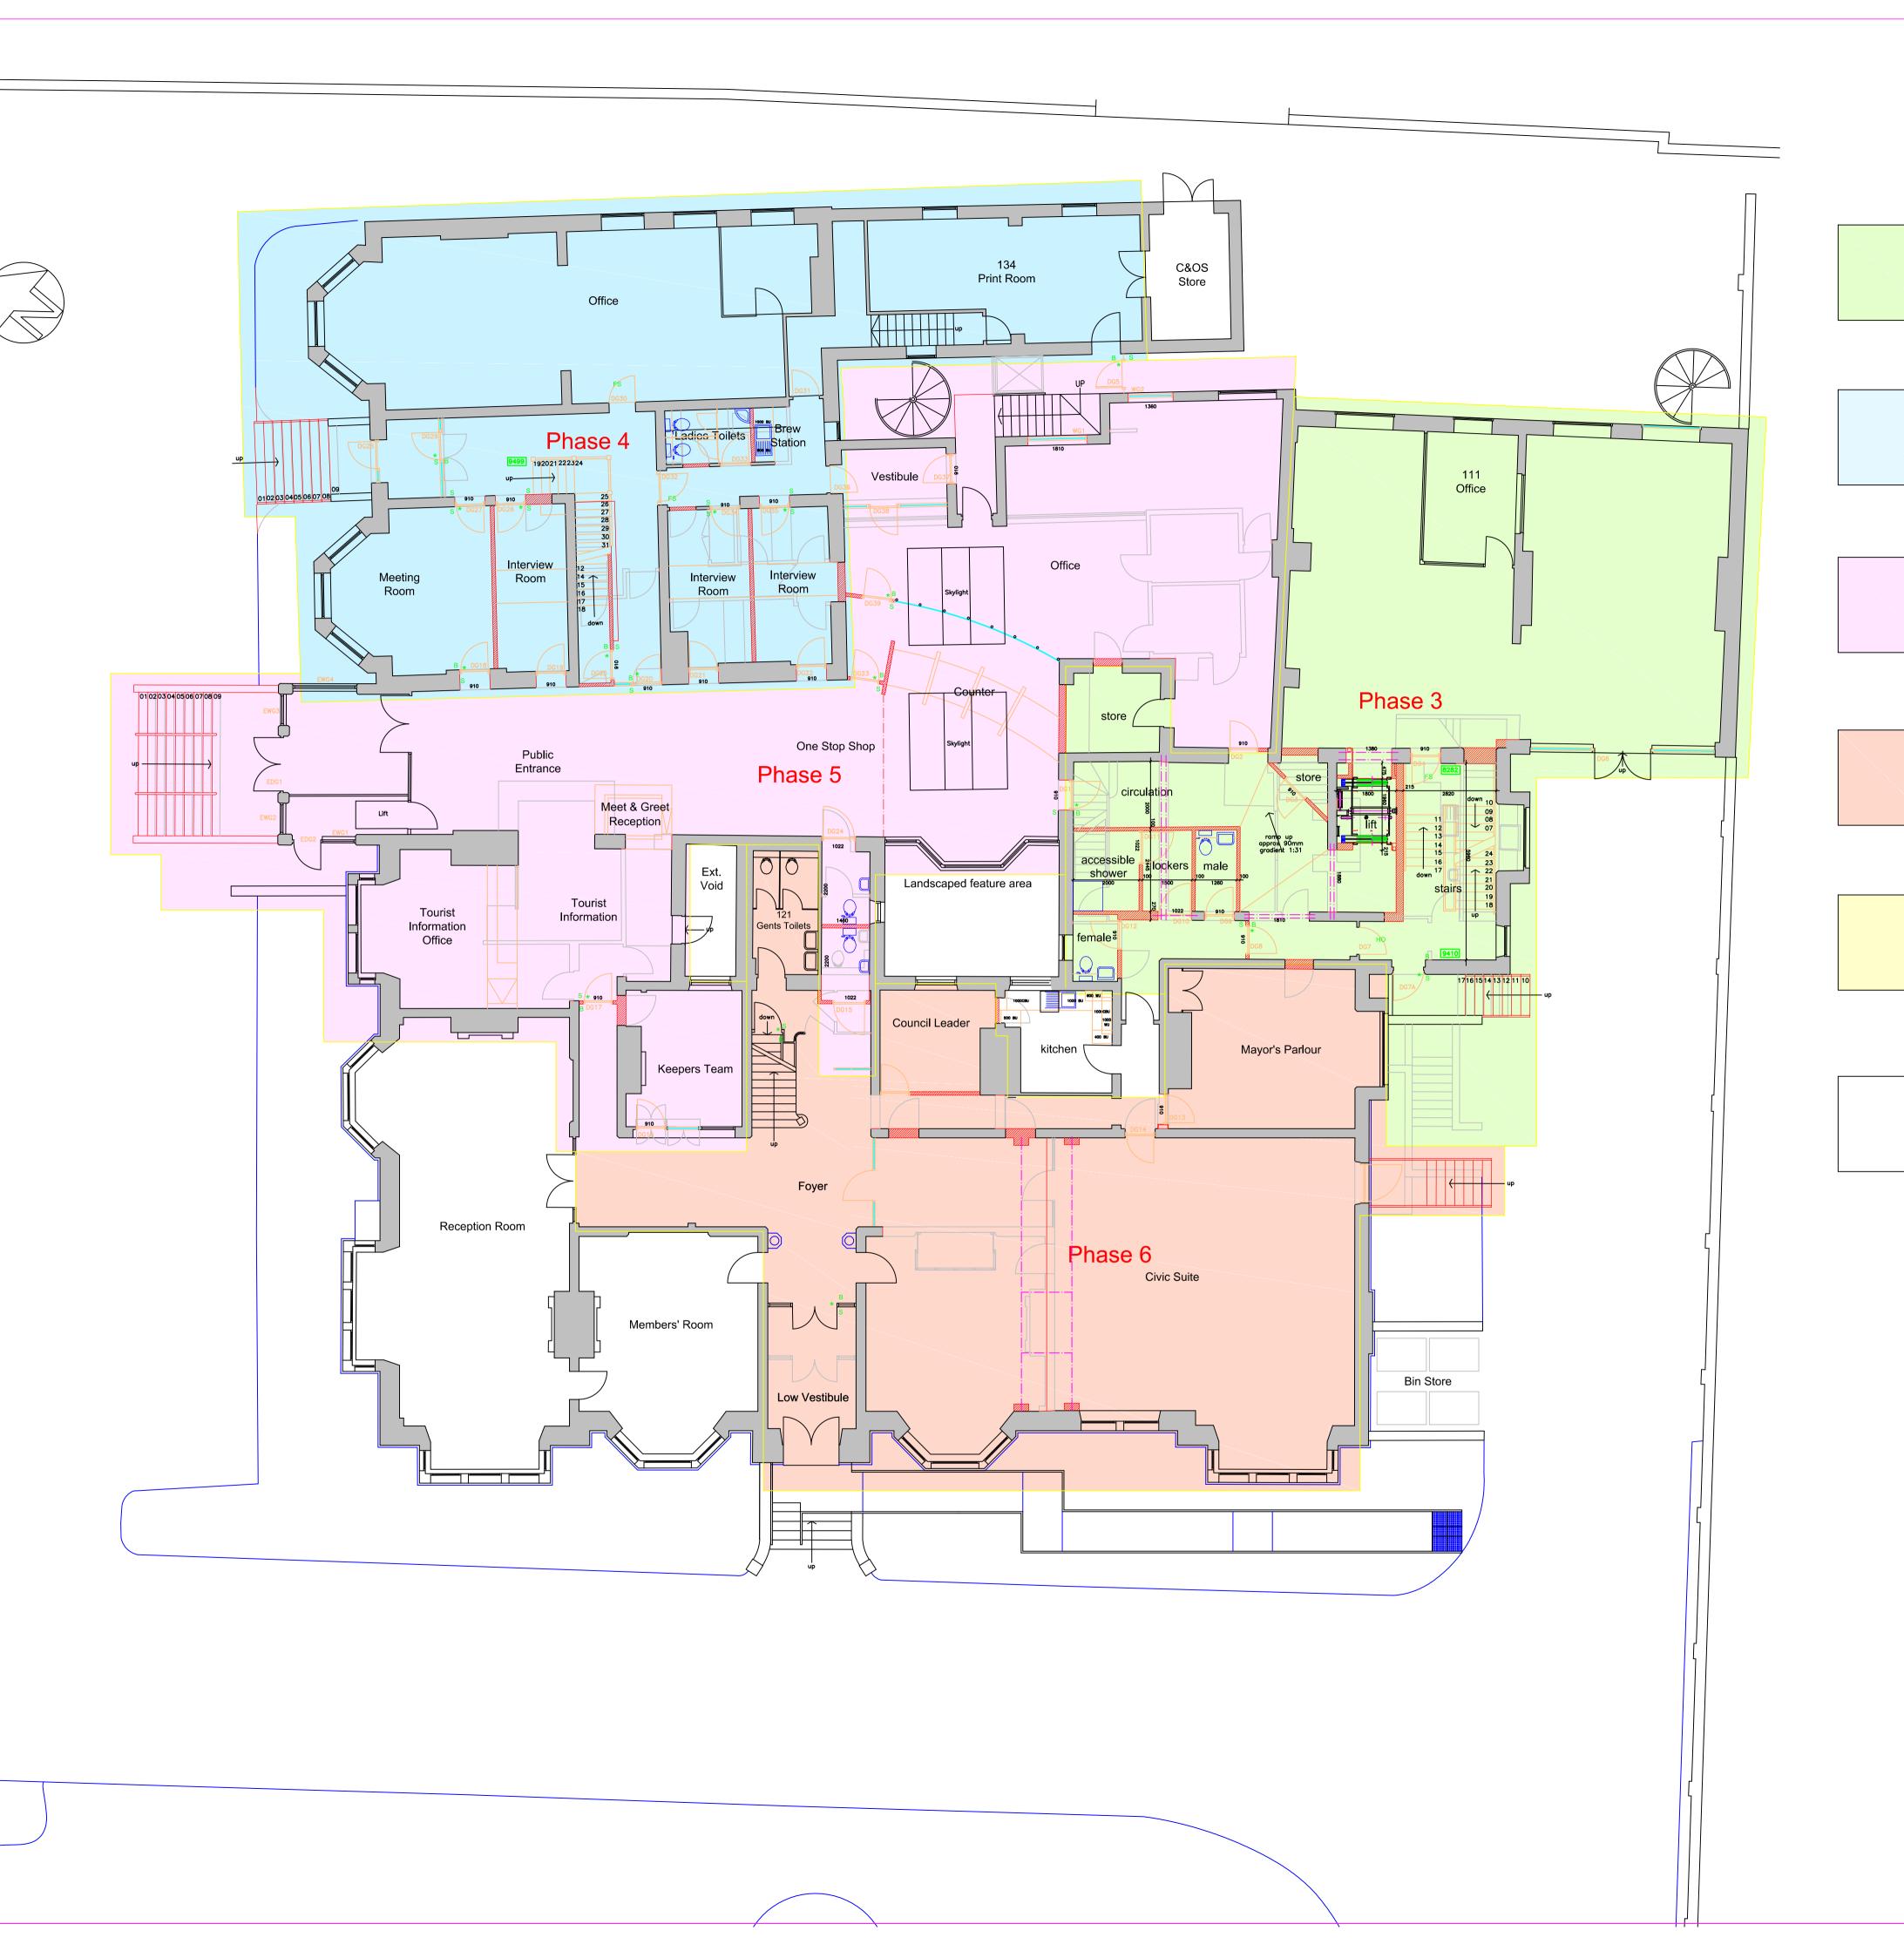

# Phase 3

New Lift & Staircase
1st Floor Extension
Internal Alterations
GF Toilets & Showers
Disabled access to all Town Hall &
Annexe Floors
Emergency Fire Escape Provision

## Phase 4

Chaseley Building
New Staircase
2 Storey Link Bridge
Offices Upgrade
Disabled access into Chaseley
Emergencey Fire Escape Provision

#### Phase 5

Public Area New Counters One Stop Shop Tourist Information

#### Phase 6

Civic Suite/ Meeting Rooms Members Room Council Leaders Office Circulation area

Town Hall Redevelopment

Phasing Plan Ground Floor

Drawing Number

TS10009/142