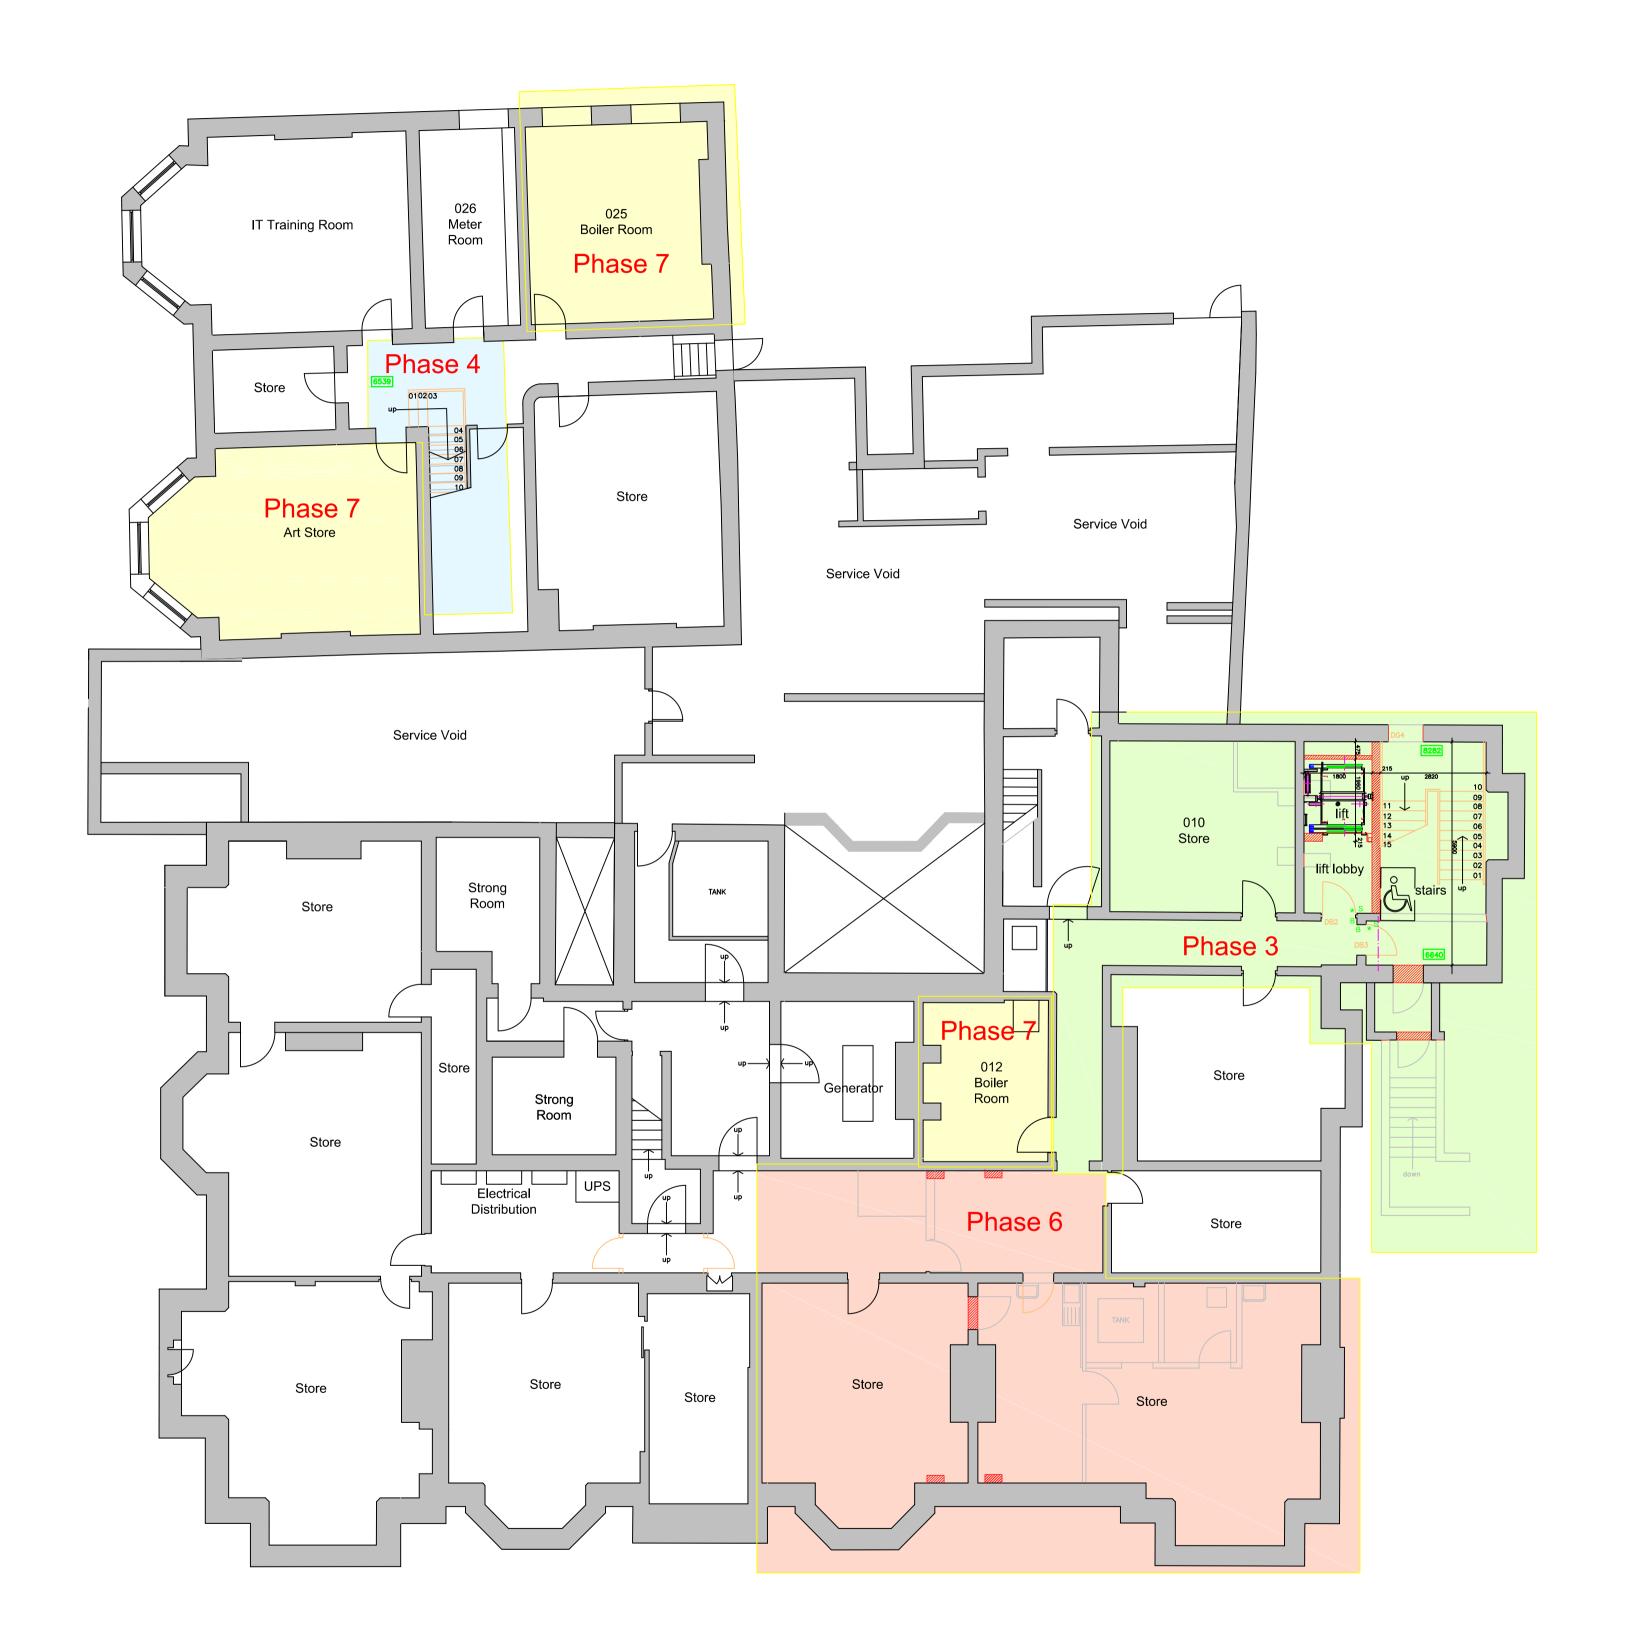

# Phase 3

New Lift 1st Floor Internal GF Toiled Disabled Annexe

New Lift & Staircase
1st Floor Extension
Internal Alterations
GF Toilets & Showers
Disabled access to all Town Hall &
Annexe Floors
Emergency Fire Escape Provision

## Phase 4

Chaseley Building
New Staircase
2 Storey Link Bridge
Offices Upgrade
Disabled access into Chaseley
Emergencey Fire Escape Provision

### Phase 5

Public Area New Counters One Stop Shop Tourist Information

### Phase 6

Civic Suite/ Meeting Rooms Members Room Council Leaders Office

# Phase 7

Phase 8

External Works Car Parking

1st & 2nd Floors Town Hall Offices & Staff Facilities Upgrade Heating & Electrical Works

Date Revision

Technical Services
Development Services
The Town Hall
Lytham St Annes
Lancashire
FY8 1LW

Phasing Plan Basement

Drawing Number

TS10009/ 141