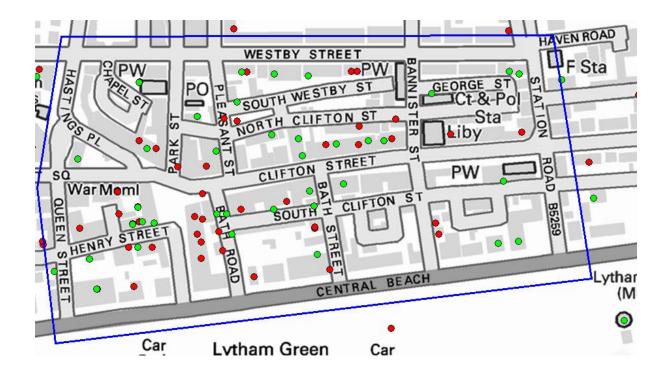

## **Lytham Town Centre**

Crime and ASB in the below bounded area from 01/09/22 to 31/08/23.

Image below shows the crime (red) and ASB (green) in the area.

The below tables show the breakdown of offences during the 12 month period.