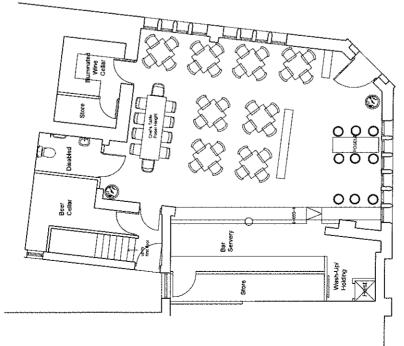

ID card issued by HM Forces or European Union bearing a photograph and date of birth of the holder.

If no suitable identification is provided, the sale of alcohol to them shall be refused.

- 2.51 All staff who are involved in the sale of alcohol shall receive suitable training in relation to the proof of age scheme to be applied upon the premises. All staff are to receive regular refresher training at intervals of a maximum of six months. Records to evidence this shall be made available to an authorised officer upon request.
- 2.52 Suitable signage will be displayed to specify that a Challenge 25 Policy is in place.
- 2.53 Children under 16 shall vacate the premises by 2200 unless partaking in a meal or family function.

ğ





PROPOSED FF PLAN - OPTION 3



PROPOSED GF PLAN - OPTION 3



#### These are the notes referred to on the following official copy

The electronic official copy of the title plan follows this message.

Please note that this is the only official copy we will issue. We will not issue a paper official copy.

This official copy was delivered electronically and when printed will not be to scale. You can obtain a paper official copy by ordering one from Land Registry.

This official copy is issued on 23 March 2016 shows the state of this title plan on 23 March 2016 at 16:07:23. It is admissible in evidence to the same extent as the original (s.67 Land Registration Act 2002). This title plan shows the general position, not the exact line, of the boundaries. It may be subject to distortions in scale. Measurements scaled from this plan may not match measurem