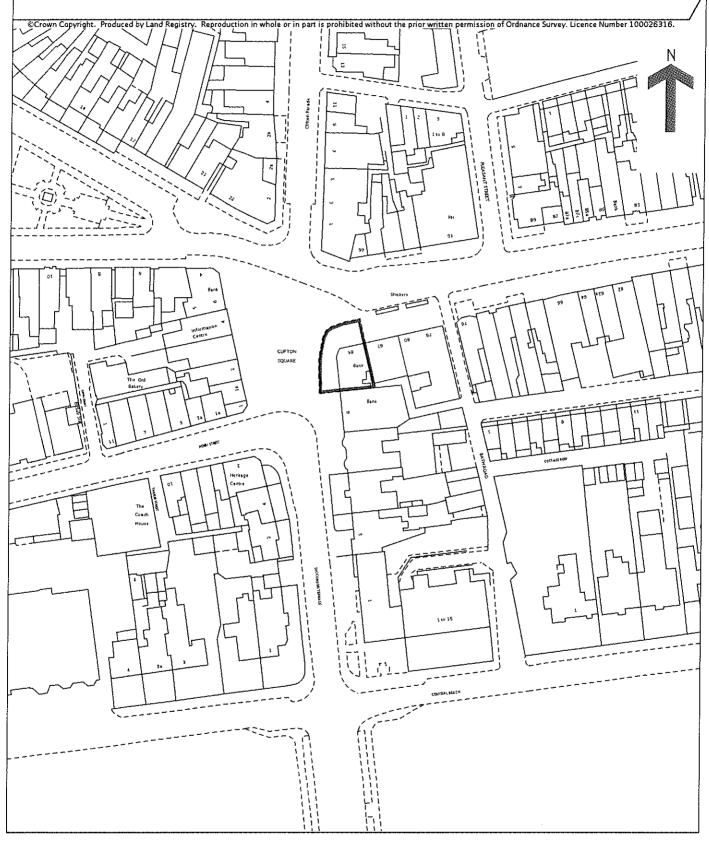

### **DECISION ITEM**

| REPORT OF                 | MEETING                                     | DATE            | ITEM<br>NO |  |  |  |  |
|---------------------------|---------------------------------------------|-----------------|------------|--|--|--|--|
| RESOURCES<br>DIRECTORATE  | LICENSING COMMITTEE                         | 20 OCTOBER 2016 | 3          |  |  |  |  |
| APPLICA <sup>*</sup>      | APPLICATION FOR GRANT OF A PREMISES LICENCE |                 |            |  |  |  |  |
| 84 CLIFTON STREET, LYTHAM |                                             |                 |            |  |  |  |  |

You may wish to keep a copy of the completed form for your records. I/We CMC NEW VENTURES LTD (Insert name(s) of applicant) apply for a premises licence under section 17 of the Licensing Act 2003 for the premises described in Part 1 below (the premises) and I/we are making this application to you as the relevant licensing authority in accordance with section 12 of the Licensing Act 2003 Part 1 - Premises Details Postal address of premises or, if none, ordnance survey map reference or description **84 CLIFTON STREET LYTHAM** Post town Postcode FY8 5EJ Telephone number at premises (if any) N/A Non-domestic rateable value of premises £35000 Part 2 - Applicant Details Please state whether you are applying for a premises licence as Please tick as appropriate an individual or individuals \* a) please complete section (A) b) a person other than an individual \* i. as a limited company  $\boxtimes$ please complete section (B) ii. as a partnership please complete section (B)