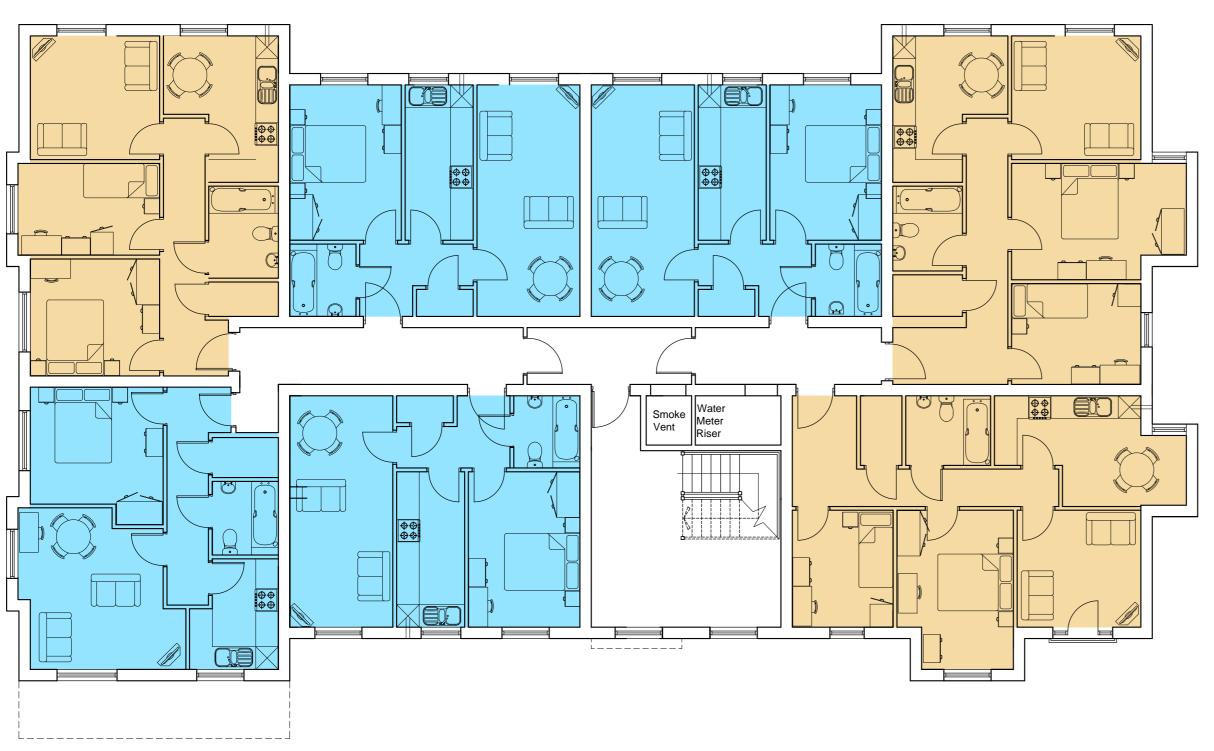

Second Floor Plan

Ground Floor Plan

| reprod<br>check<br>Liabili<br>comm                               | copyright of this drawing is laduction is allowed without prided and verified by the contraity shall not be taken for any nencing, this drawing and all its ed. All drawings issued prior to late. | ior permiss<br>ctor prior to<br>defects in<br>dimensions | ion. This<br>work co<br>this drawi<br>s have be | draw<br>mmer<br>ng un<br>en so | ring mu<br>ncing or<br>nless, pr<br>checke | st be<br>site.<br>ior to<br>d and |  |
|------------------------------------------------------------------|----------------------------------------------------------------------------------------------------------------------------------------------------------------------------------------------------|----------------------------------------------------------|-------------------------------------------------|--------------------------------|--------------------------------------------|-----------------------------------|--|
| Planning                                                         |                                                                                                                                                                                                    |                                                          | checked by NJA                                  |                                |                                            |                                   |  |
| issue                                                            | issue status                                                                                                                                                                                       |                                                          |                                                 | original by GLB                |                                            |                                   |  |
|                                                                  | 16 2231 PN101                                                                                                                                                                                      |                                                          |                                                 | 1:100 @ A1                     |                                            |                                   |  |
| file name 16 2231 PLANNING DRAWINGS REV D  drawing reference rev |                                                                                                                                                                                                    |                                                          | scale                                           |                                | iwn<br>Nov-16                              |                                   |  |
|                                                                  | posed Apartment F                                                                                                                                                                                  | loor Pl                                                  | ans                                             |                                |                                            |                                   |  |
| drawir                                                           | · ·                                                                                                                                                                                                |                                                          |                                                 |                                |                                            |                                   |  |
| Lan                                                              | cashire                                                                                                                                                                                            |                                                          |                                                 |                                |                                            |                                   |  |
| St A                                                             | Annes                                                                                                                                                                                              |                                                          |                                                 |                                |                                            |                                   |  |
| Lor                                                              | d Street                                                                                                                                                                                           |                                                          |                                                 |                                |                                            |                                   |  |
| projec                                                           | t                                                                                                                                                                                                  |                                                          |                                                 |                                |                                            |                                   |  |
| Brin                                                             | nas Construction Lt                                                                                                                                                                                | td                                                       |                                                 |                                |                                            |                                   |  |
| client                                                           |                                                                                                                                                                                                    |                                                          |                                                 |                                |                                            |                                   |  |
| 0                                                                | 1 2                                                                                                                                                                                                |                                                          | 5                                               |                                |                                            | 7.5                               |  |
|                                                                  |                                                                                                                                                                                                    |                                                          |                                                 |                                |                                            |                                   |  |
| rev                                                              | description                                                                                                                                                                                        |                                                          | date                                            |                                | drawn                                      | chec                              |  |
| Α                                                                | Amendment to apartment entrance                                                                                                                                                                    |                                                          | 17.1                                            | 17.11.16 NJA                   |                                            | CG                                |  |
| В                                                                | Brimas Construction comments endorsed                                                                                                                                                              |                                                          |                                                 | 1.16                           | GB                                         | CG                                |  |
| С                                                                | Brimas Construction comments endorsed                                                                                                                                                              |                                                          |                                                 | 1.16                           | GB                                         | CG                                |  |