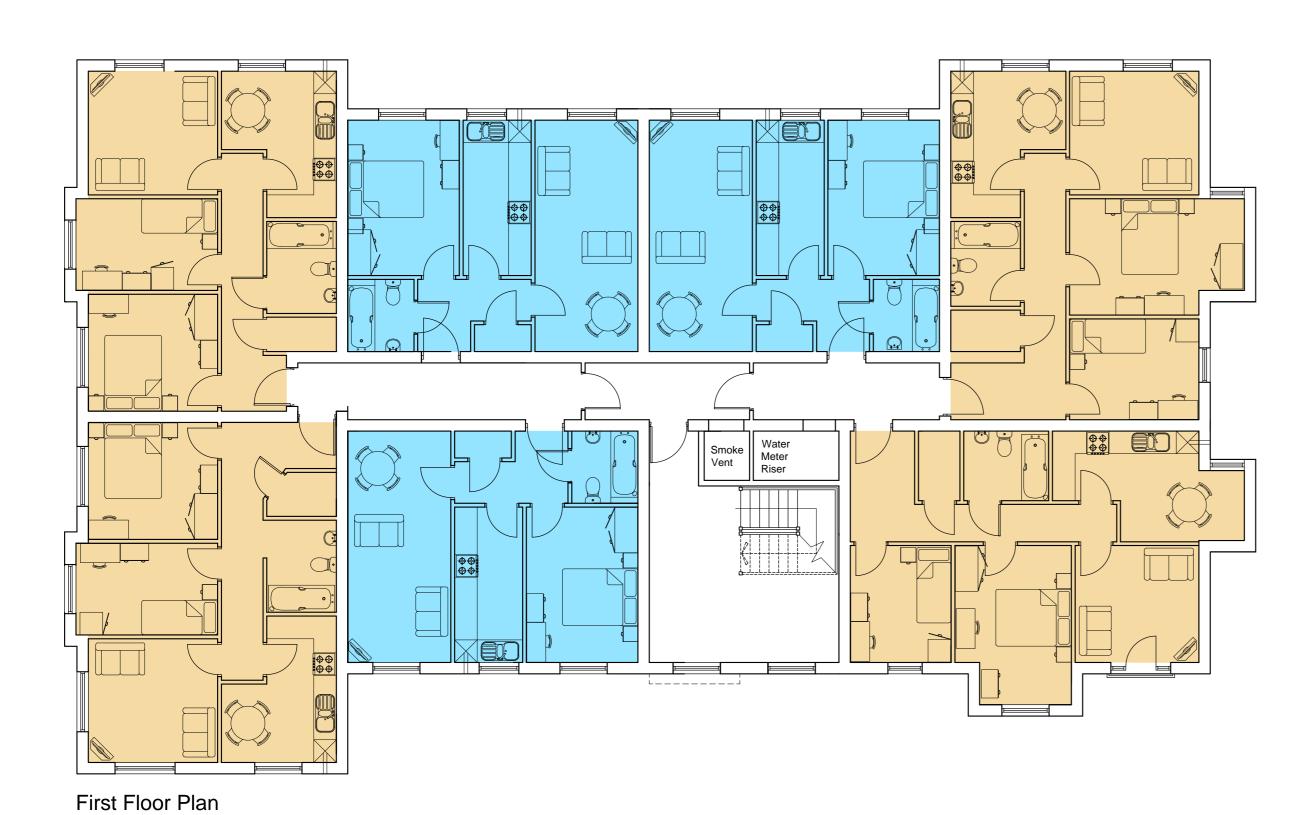

Second Floor Plan

Ground Floor Plan

| reprod<br>check<br>Liabili<br>comm                               | copyright of this drawing is laduction is allowed without prided and verified by the contraity shall not be taken for any nencing, this drawing and all its ed. All drawings issued prior to late. | ior permiss<br>ctor prior to<br>defects in<br>dimensions | ion. This<br>work co<br>this drawi<br>s have be | draw<br>mmer<br>ng un<br>en so | ring mu<br>ncing or<br>nless, pr<br>checke | st be<br>site.<br>ior to<br>d and |  |
|------------------------------------------------------------------|----------------------------------------------------------------------------------------------------------------------------------------------------------------------------------------------------|----------------------------------------------------------|-------------------------------------------------|--------------------------------|--------------------------------------------|-----------------------------------|--|
| Planning                                                         |                                                                                                                                                                                                    |                                                          | checked by NJA                                  |                                |                                            |                                   |  |
| issue                                                            | issue status                                                                                                                                                                                       |                                                          |                                                 | original by GLB                |                                            |                                   |  |
|                                                                  | 16 2231 PN101                                                                                                                                                                                      |                                                          |                                                 | 1:100 @ A1                     |                                            |                                   |  |
| file name 16 2231 PLANNING DRAWINGS REV D  drawing reference rev |                                                                                                                                                                                                    |                                                          | scale                                           |                                | iwn<br>Nov-16                              |                                   |  |
|                                                                  | posed Apartment F                                                                                                                                                                                  | loor Pl                                                  | ans                                             |                                |                                            |                                   |  |
| drawir                                                           | · ·                                                                                                                                                                                                |                                                          |                                                 |                                |                                            |                                   |  |
| Lan                                                              | cashire                                                                                                                                                                                            |                                                          |                                                 |                                |                                            |                                   |  |
| St A                                                             | Annes                                                                                                                                                                                              |                                                          |                                                 |                                |                                            |                                   |  |
| Lor                                                              | d Street                                                                                                                                                                                           |                                                          |                                                 |                                |                                            |                                   |  |
| projec                                                           | t                                                                                                                                                                                                  |                                                          |                                                 |                                |                                            |                                   |  |
| Brin                                                             | nas Construction Lt                                                                                                                                                                                | td                                                       |                                                 |                                |                                            |                                   |  |
| client                                                           |                                                                                                                                                                                                    |                                                          |                                                 |                                |                                            |                                   |  |
| 0                                                                | 1 2                                                                                                                                                                                                |                                                          | 5                                               |                                |                                            | 7.5                               |  |
|                                                                  |                                                                                                                                                                                                    |                                                          |                                                 |                                |                                            |                                   |  |
| rev                                                              | description                                                                                                                                                                                        |                                                          | date                                            |                                | drawn                                      | chec                              |  |
| Α                                                                | Amendment to apartment entrance                                                                                                                                                                    |                                                          | 17.1                                            | 17.11.16 NJA                   |                                            | CG                                |  |
| В                                                                | Brimas Construction comments endorsed                                                                                                                                                              |                                                          |                                                 | 1.16                           | GB                                         | CG                                |  |
| С                                                                | Brimas Construction comments endorsed                                                                                                                                                              |                                                          |                                                 | 1.16                           | GB                                         | CG                                |  |