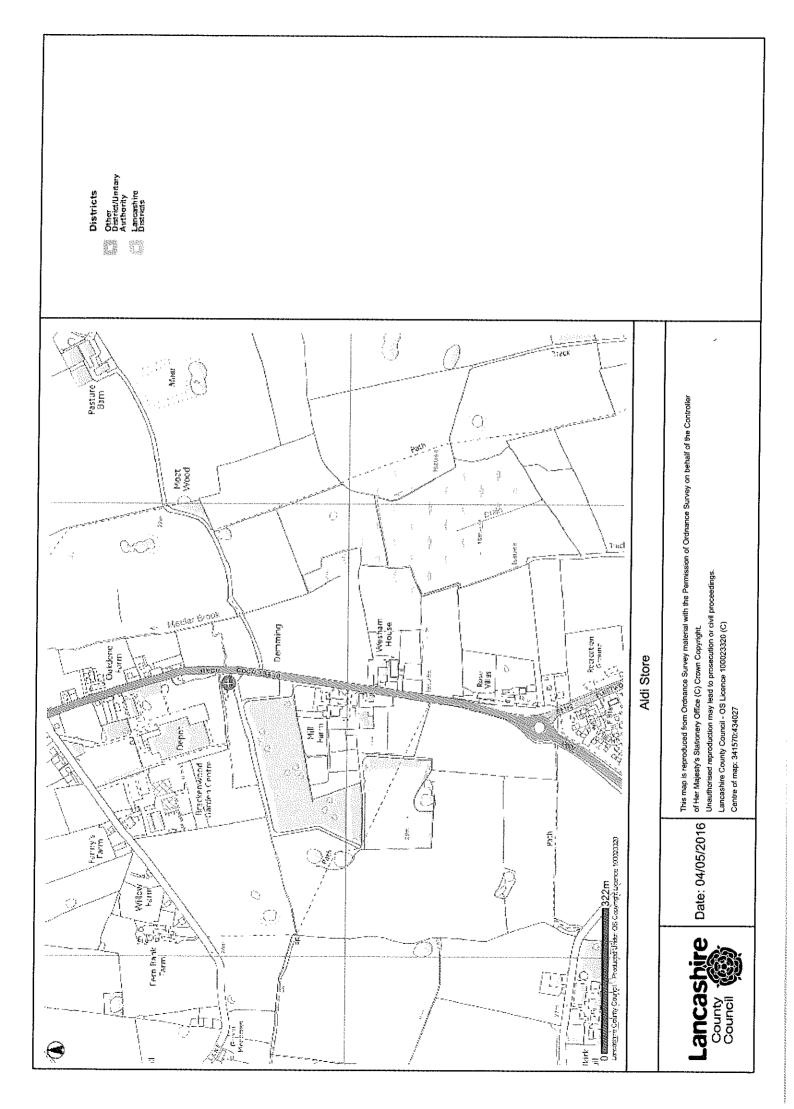

### Attached documents

- 1. Application Form
- 2. Representations
- 3. Area Plan

Insert name and address of relevant licensing authority and its reference number (optional) The Licensing Department
Fylde Borough Council
Town Hall
Lytham St Annes
Lancashire
FY8 1LW

### Part 1 - Premises Details

| Postal address of premises or, if none, ordnance survey map reference or description Aldi Fleetwood Road |                   |  |  |
|----------------------------------------------------------------------------------------------------------|-------------------|--|--|
| Posttown Kirkham                                                                                         | Post code PR4 3J2 |  |  |
| Telephone number at premises (if any)                                                                    | 01827 710800      |  |  |
| Non-domestic rateable value of premises                                                                  | £ (not yet rated) |  |  |