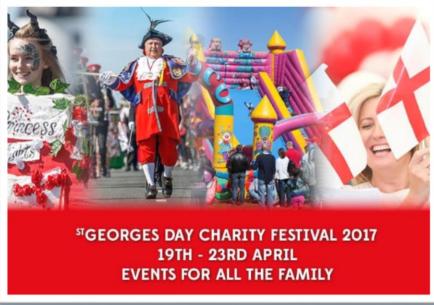

### Events in 2017

- Triathlons, running, cycling, walking...
- Club Days
- Fylde Gallery, Lytham open all year
- St George's Day Charity Festival 19 to 23 April
- St Anne's Music Festival 21 / 23 July
- Kirkfest 22 July
- William Rainford Golf event –7 to 11 Aug
- Fylde Rural and Farming Show 19 / 20 Aug
- St Anne's Victorian Festival 2 / 3 Dec

### St Georges Day Charity Festival

19-23 April 2017

Raising the Flag, Comedy night, England's Finest, The White Helmets, Family Fun Day, Band Concert, Family Barbeque, Golf tournament, Community Choir Competition...