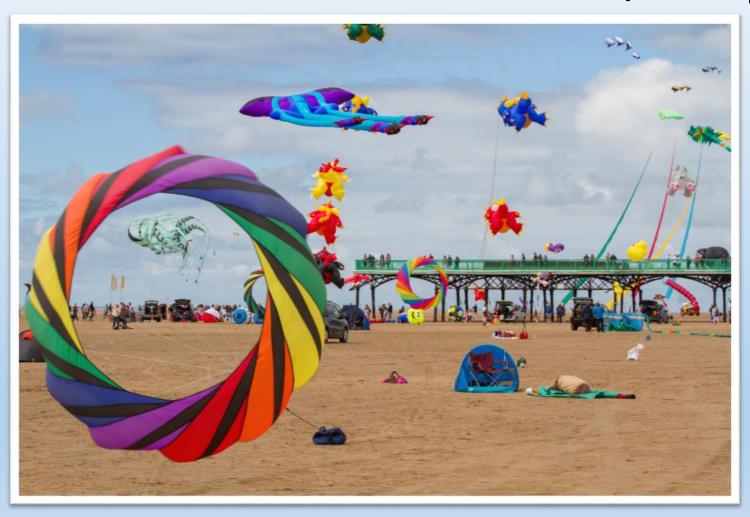

#### Popular returning events

- Snowdrop walks (2,100)
- Easter Sunday Family Fun Day (1,200)
- Open air theatre (2,000+)
- Art & Craft Fair twice a year (3,000)
- Lytham Club Day (3,000+)
- Flower Power (500)
- Mega Mini Meet (1,000)
- Classic Cars (1,500)
- RVPT Vintage Bus running day (2,000)
- Halloween Spooktacular (900)
- Christmas carols







## Lytham Hall Events







#### New events

- Clairvoyant evening
- Murder Mystery Evening
- Steam Fair (5,000)
- Merrill Osmond concert
- Fundraising evenings (Tom Jones tribute, 1920s, 1960s)









www.lowtherpavilion.co.uk



www.lowtherpavilion.co.uk



www.lowtherpavilion.co.uk



www.lowtherpavilion.co.uk





www.lowtherpavilion.co.uk



www.lowtherpavilion.co.uk

# Pat May St Anne's International Kite Festival 2 / 3 Sept 2017



## Thank you for coming