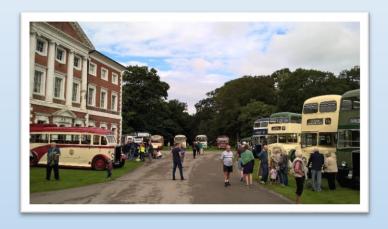

#### Popular returning events

- Snowdrop walks (2,100)
- Easter Sunday Family Fun Day (1,200)
- Open air theatre (2,000+)
- Art & Craft Fair twice a year (3,000)
- Lytham Club Day (3,000+)
- Flower Power (500)
- Mega Mini Meet (1,000)
- Classic Cars (1,500)
- RVPT Vintage Bus running day (2,000)
- Halloween Spooktacular (900)
- Christmas carols