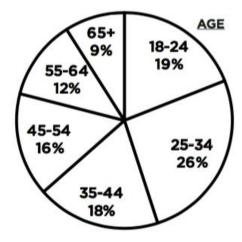

Over the course of the week, Lytham Festival attracts an audience of well over 70,000 ticketholders, the majority of whom are aged 25-34 and shown to live in relative affluence. This, combined with Cuffe and Taylor's commitment to a yearly £200,000 National Media spend brings Lytham Festival's reach to well over 14 Million people per year.