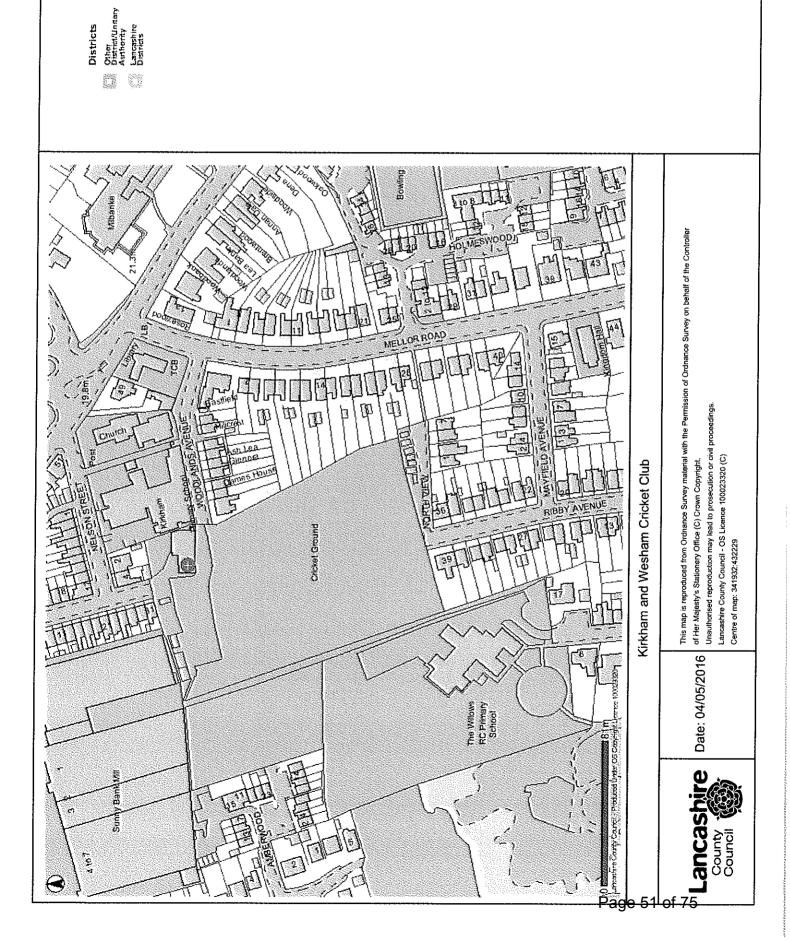

he Designated Premises Supervisor.

WHERE THE SIGENGEAUTHORISES SUPPLIESED: AGGINGE WHETHER THESE ARE ON AND FOR OFF SUPPLIES

- M. The sale by retail of alcohol for consumption ON and OFF the premises

NAME (REGISTARE) ADDRESS DE FOLDERO E PREMISES DO ENGINE

Kirkham & Wesham Cricket Club

Cricket Ground, Woodlands Avenue, Kirkham, Nr Preston, PR4 2JQ.

RECISEERED NUMBER OF HOLDER FOREXAMBLE COMPANYANUMBER, CHARLEY NUMBER (WHERE APPRICATION)



Phone: (01253) 658658 Fax: (01253) 713113 e-mail: licensing@fylde.gov.uk

www.fylde.gov.uk

Licensing Act 2003

# **Premises Licence Summary**

**FY PL0168** 

NAMES OF DESIGNATED BLEINGES SUBERADOR MUSICE HES BLEINGES FIGE VERIOR DES PRESUBER SERVICES

Philip Steven GRIFFITHS

State Whetheragoeschofferendiisesbyegehedreneseerigeedeororophofiehed



# **DECISION ITEM**



| REPORT OF                                    | MEETING             | DATE        | ITEM<br>NO |  |  |  |  |  |
|----------------------------------------------|---------------------|-------------|------------|--|--|--|--|--|
| RESOURCES<br>DIRECTORATE                     | LICENSING COMMITTEE | 24 MAY 2016 | 5          |  |  |  |  |  |
| APPLICATION FOR GRANT OF A PREMISES LICENCE: |                     |             |            |  |  |  |  |  |

# APPLICATION FOR GRANT OF A PREMISES LICENCE: ALDI STORES LIMITED, FLEETWOOD ROAD, WESHAM

#### **PUBLIC ITEM**

This item is for consideration in the public part of the meeting.

#### **SUMMARY**

The Licensing Authority has received an application for the grant of a premises licence for an Aldi Store at "Fleetwood Roa