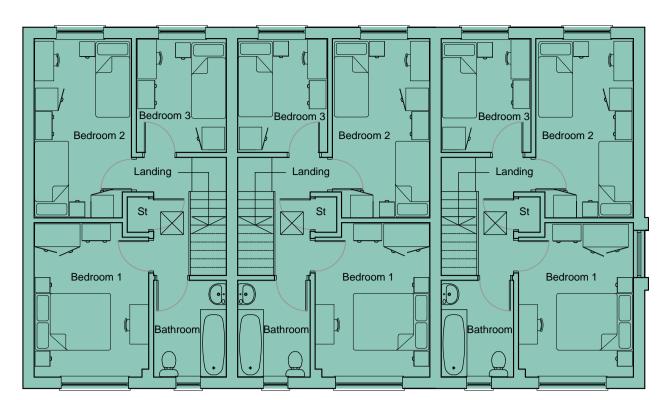

First Floor Plan

Ground Floor Plan Plots 4 & 5 2b4p (77.8m²)

Rear Elevation

Side Elevation

First Floor Plan

Ground Floor Plan Plots 1-3 3b5p (91m²)

| Plot 1-3 (3b5p) |  |
|-----------------|--|
| Rear Elevation  |  |