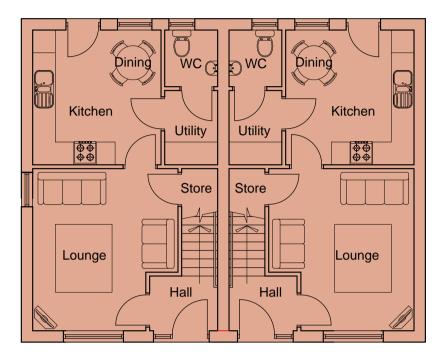

First Floor Plan

Ground Floor Plan Plots 4 & 5 2b4p (77.8m²)

Rear Elevation

Side Elevation

First Floor Plan

Ground Floor Plan Plots 1-3 3b5p (91m²)

| Plot 1-3 (3b5p) |  |
|-----------------|--|
| Rear Elevation  |  |