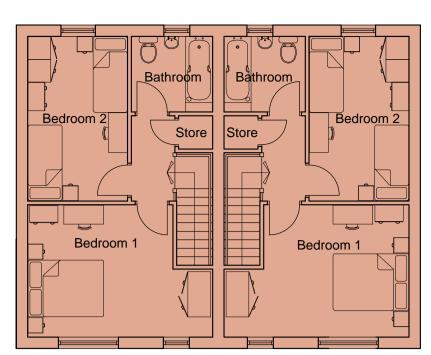

First Floor Plan

Ground Floor Plan Plots 4 & 5 2b4p (77.8m²)

Rear Elevation

Side Elevation

First Floor Plan

Ground Floor Plan Plots 1-3 3b5p (91m²)

| Plot 1-3 (3b5p) |  |
|-----------------|--|
| Rear Elevation  |  |