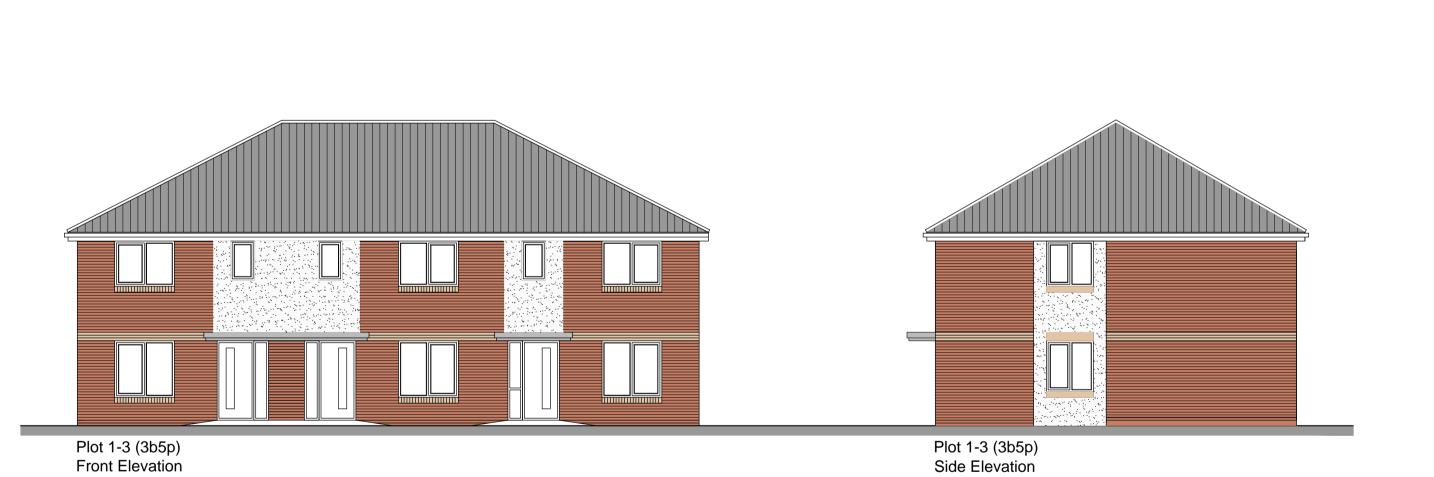

First Floor Plan

Ground Floor Plan Plots 4 & 5 2b4p (77.8m²)

Rear Elevation

Side Elevation

First Floor Plan

Ground Floor Plan Plots 1-3 3b5p (91m²)

| Plot 1-3 (3b5p) |  |
|-----------------|--|
| Rear Elevation  |  |