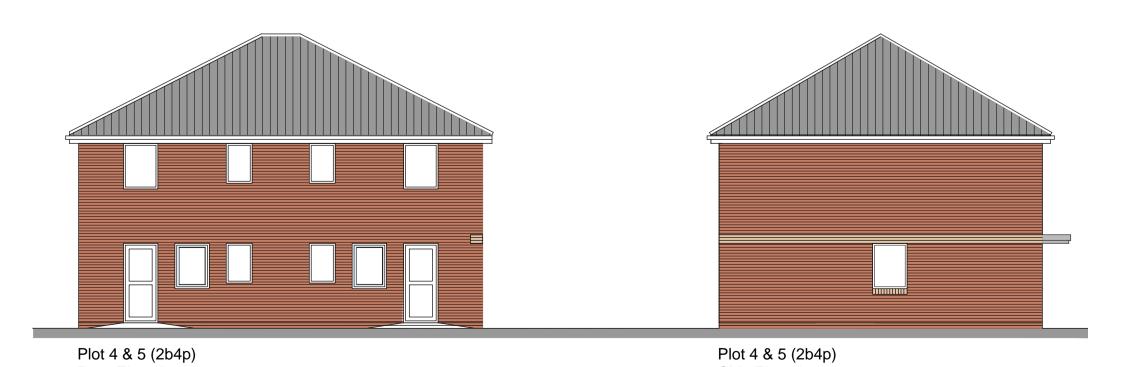

First Floor Plan

Ground Floor Plan Plots 4 & 5 2b4p (77.8m²)

Rear Elevation

Side Elevation

First Floor Plan

Ground Floor Plan Plots 1-3 3b5p (91m²)

| Plot 1-3 (3b5p) |  |
|-----------------|--|
| Rear Elevation  |  |