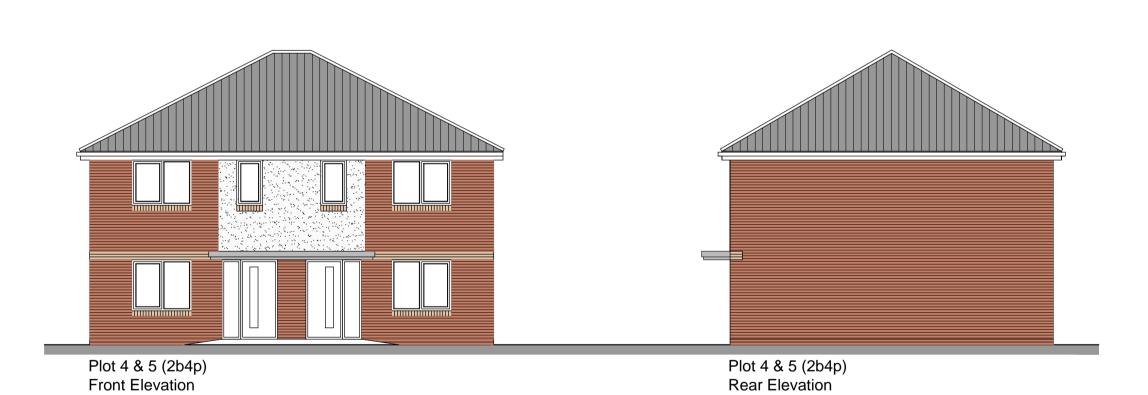

First Floor Plan

Ground Floor Plan Plots 4 & 5 2b4p (77.8m²)

Rear Elevation

Side Elevation

First Floor Plan

Ground Floor Plan Plots 1-3 3b5p (91m²)

| Plot 1-3 (3b5p) |  |
|-----------------|--|
| Rear Elevation  |  |