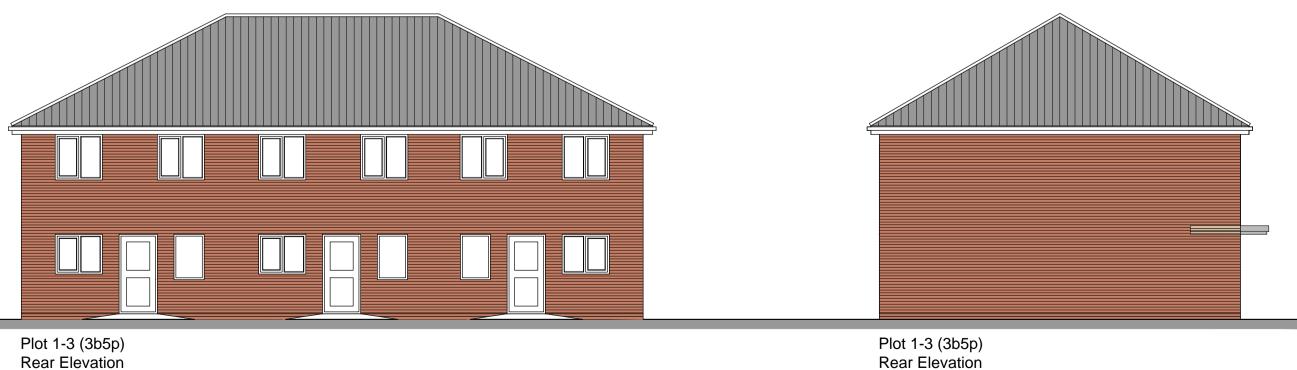

First Floor Plan

Ground Floor Plan Plots 4 & 5 2b4p (77.8m²)

Rear Elevation

Side Elevation

First Floor Plan

Ground Floor Plan Plots 1-3 3b5p (91m²)

| Plot 1-3 (3b5p) |  |
|-----------------|--|
| Rear Elevation  |  |