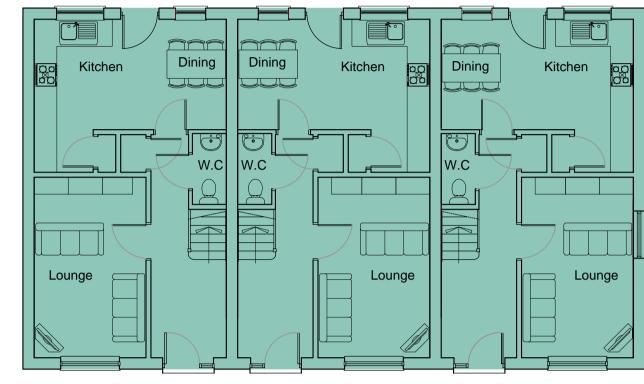

First Floor Plan

Ground Floor Plan Plots 4 & 5 2b4p (77.8m²)

Rear Elevation

Side Elevation

First Floor Plan

Ground Floor Plan Plots 1-3 3b5p (91m²)

| Plot 1-3 (3b5p) |  |
|-----------------|--|
| Rear Elevation  |  |